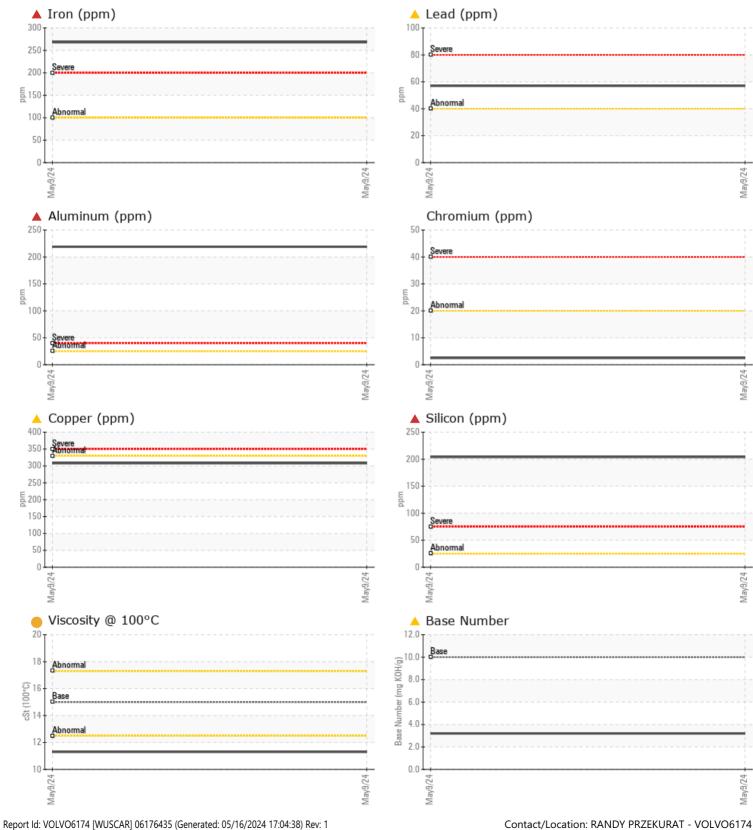

## SAMPLE INFORMATION Sample Number VCP337888 Sample Date 09 May 2024 Machine Hours 3196 Oil Hours 0 Oil Changed Not Changd SEVERE Sample Status **OIL CONDITION** Visc @ 100°C cSt 11.3 Base Number (BN) mg KOH/g **A** 3.2 Oxidation (PA) 124 % CONTAMINATION NEG % Water % Soot % 1.2 Nitration (PA) % 136 % 90 Sulfation (PA) Glycol % NEG Fuel % 1.4 **204** Silicon ppm Sodium ppm 27 Potassium ppm 34

WEAR METALS

1

| Iron       | ppm | <b>A</b> 268 | <br> |  |
|------------|-----|--------------|------|--|
| Copper     | ppm | <u> </u>     | <br> |  |
| Lead       | ppm | <u> </u>     | <br> |  |
| Tin        | ppm | <b>6</b> 3   | <br> |  |
| Aluminum   | ppm | <b>A</b> 219 | <br> |  |
| Chromium   | ppm | 2            | <br> |  |
| Molybdenum | ppm | 93           | <br> |  |
| Nickel     | ppm | <b>1</b> 1   | <br> |  |
| Titanium   | ppm | 6            | <br> |  |
| Silver     | ppm | 0            | <br> |  |
| Manganese  | ppm | <b>12</b>    | <br> |  |
| Vanadium   | ppm | <1           | <br> |  |

## Diagnosis

We advise that you check the air filter, air induction system, and any areas where dirt may enter the component. We recommend that you drain the oil from the component if this has not already been done. We recommend an early resample to monitor this condition.Piston and cylinder wear is indicated. Bearing and/or bushing wear is indicated. Valve wear is indicated. Fuel content negligible. Elemental levels of silicon (Si) and aluminum (Al) indicate alumina-silicate (coarse dirt) ingress. The oil viscosity is lower than normal. The BN level is low. Confirm oil type. The oil is no longer serviceable due to the presence of contaminants.