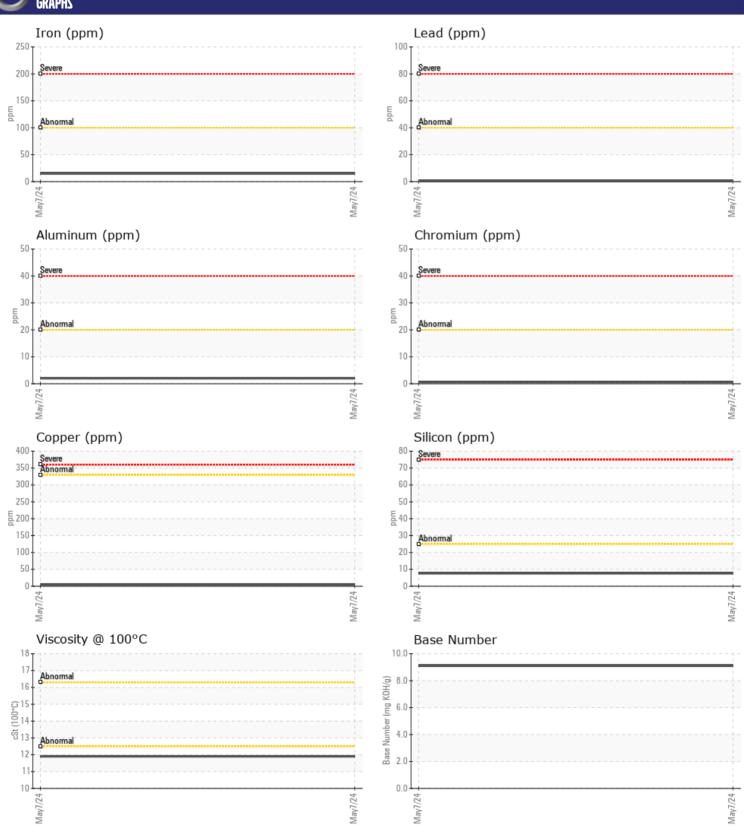

## Diagnosis

The oil change at the time of sampling has been noted. Resample at the next service interval to monitor. No other corrective action is recommended at this time.Metal levels are typical for a components first oil change. Light fuel dilution occurring. No other contaminants were detected in the oil. The BN result indicates that there is suitable alkalinity remaining in the oil. The condition of the oil is suitable for further service.