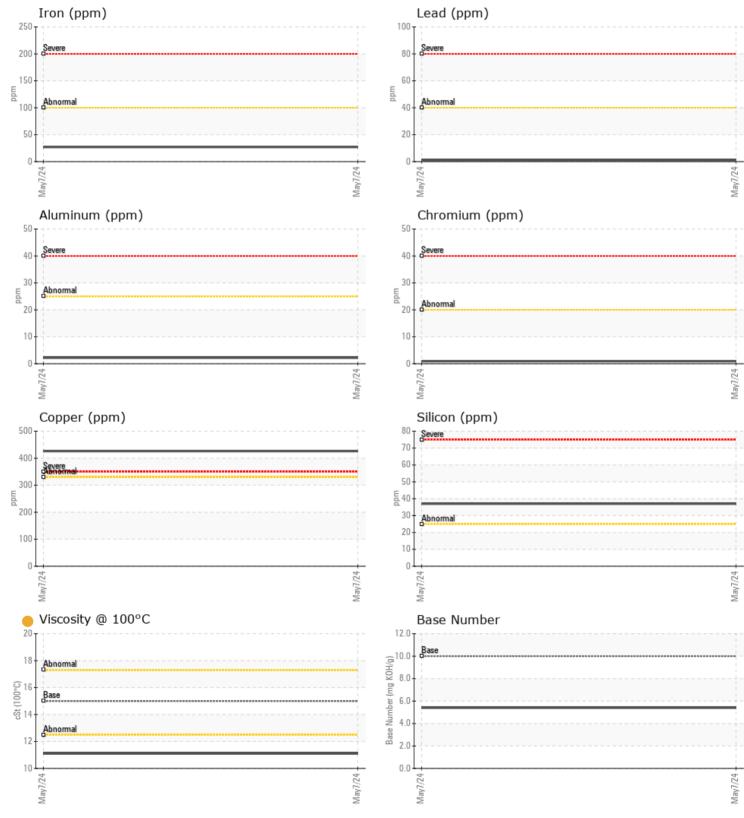

#### SAMPLE INFORMATION Sample Number VCP438410 Sample Date 07 May 2024 Machine Hours 489 Oil Hours 0 Changed Oil Changed ATTENTION Sample Status **OIL CONDITION** Visc @ 100°C cSt 11.1 Base Number (BN) mg KOH/g 5.4 Oxidation (PA) % 58 CONTAMINATION % NEG Water Soot % % 0.2 Nitration (PA) % 83 % 56 Sulfation (PA) Glycol % NEG

## WFAR MFTAI

| WLAR       | METALS |            |      |      |
|------------|--------|------------|------|------|
| Iron       | ppm    | 27         | <br> | <br> |
| Copper     | ppm    | 426        | <br> |      |
| Lead       | ppm    | <b></b> <1 | <br> |      |
| Tin        | ppm    | 3          | <br> |      |
| Aluminum   | ppm    | 2          | <br> |      |
| Chromium   | ppm    | ■ <1       | <br> |      |
| Molybdenum | ppm    | 90         | <br> |      |
| Nickel     | ppm    | 2          | <br> |      |
| Titanium   | ppm    | <1         | <br> |      |
| Silver     | ppm    | <b>1</b>   | <br> |      |
| Manganese  | ppm    | 6          | <br> |      |
| Vanadium   | maa    | <1         | <br> |      |

### Diagnosis

Oil and filter change at the time of sampling has been noted. No corrective action is recommended at this time. Resample at the next service interval to monitor.Metal levels are typical for a new component breaking in. Tests indicate that there is no fuel present in the oil. There is no indication of any contamination in the oil. The oil viscosity is lower than normal. The BN result indicates that there is suitable alkalinity remaining in the oil. Confirm oil type.