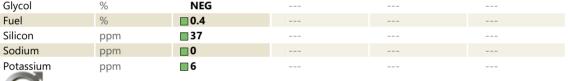

#### SAMPLE INFORMATION Sample Number VCP438410 Sample Date 07 May 2024 Machine Hours 489 Oil Hours 0 Changed Oil Changed ATTENTION Sample Status **OIL CONDITION** Visc @ 100°C cSt 11.1 Base Number (BN) mg KOH/g 5.4 Oxidation (PA) % 58 CONTAMINATION % NEG Water Soot % % 0.2 Nitration (PA) % 83 % 56 Sulfation (PA) Glycol % NEG