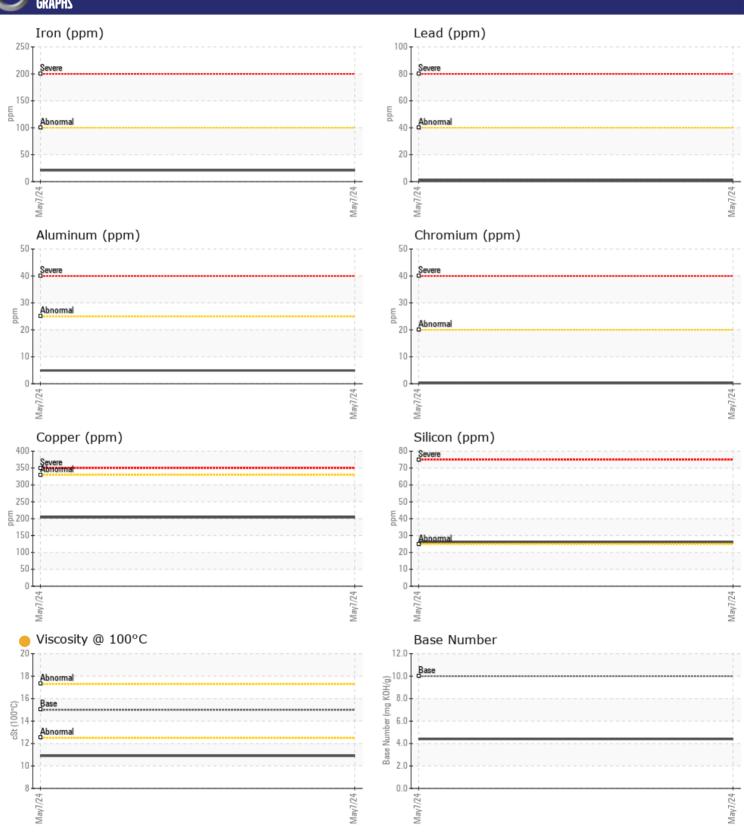

# CONSTRUCTION EQUIPMENT VOLVO A40G 752211 - DIESEL ENGINE

Sample No: VCP449622

Oil Type: VOLVO ULTRA DIESEL ENGINE OIL 15W40 VDS-3

Job No:

| VOLVO            |            |               |      |  |
|------------------|------------|---------------|------|--|
| SAMPLE II        | NFORMATION |               |      |  |
| Sample Number    |            | VCP449622     | <br> |  |
| Sample Date      |            | 07 May 2024   | <br> |  |
| Machine Hours    |            | 761           | <br> |  |
| Oil Hours        |            | 0             | <br> |  |
| Oil Changed      |            | Changed       | <br> |  |
| Sample Status    |            | ATTENTION     | <br> |  |
|                  |            |               |      |  |
| OIL CONDI        | TION       |               |      |  |
| Visc @ 100°C     | cSt        | <b>10.9</b>   | <br> |  |
| Base Number (BN) | mg KOH/g   | ■4.4          | <br> |  |
| Oxidation (PA)   | %          | 67            | <br> |  |
|                  |            |               |      |  |
| CONTAMIN         | NATION     |               |      |  |
| CONTAMIN         |            |               |      |  |
| Water            | %          | NEG           | <br> |  |
| Soot %           | %          | ■0.2          | <br> |  |
| Nitration (PA)   | %          | 87            | <br> |  |
| Sulfation (PA)   | %          | 65            | <br> |  |
| Glycol           | %          | NEG           | <br> |  |
| Fuel             | %          | ■ 0.5         | <br> |  |
| Silicon          | ppm        | ■26           | <br> |  |
| Sodium           | ppm        | <b>0</b>      | <br> |  |
| Potassium        | ppm        | <b>5</b>      | <br> |  |
| VOLVO            |            |               |      |  |
| WEAR ME          | TALS       |               |      |  |
| Iron             | ppm        | ■21           | <br> |  |
| Copper           | ppm        | <b>204</b>    | <br> |  |
| Lead             | ppm        | <b>■&lt;1</b> | <br> |  |
| Tin              | ppm        | <b>4</b>      | <br> |  |
| Aluminum         | ppm        | <b>5</b>      | <br> |  |
| Chromium         | ppm        | <b>■&lt;1</b> | <br> |  |
| Molybdenum       | ppm        | <b>100</b>    | <br> |  |
| Nickel           | ppm        | <b>4</b>      | <br> |  |
| Titanium         | ppm        | <1            | <br> |  |
| Silver           | ppm        | ■0            | <br> |  |
| Manganese        | ppm        | ■3            | <br> |  |
| Vanadium         | ppm        | <1            | <br> |  |
| ADDITIVE         | ς          |               |      |  |
| Calcium          |            | <b>2221</b>   | <br> |  |
| Magnesium        | ppm        | <b>33</b>     | <br> |  |
| Zinc             | ppm        | <b>1107</b>   | <br> |  |
| Phosphorus       | ppm        | <b>107</b>    | <br> |  |
| Barium           | ppm        | <b>1014</b>   | <br> |  |
| Boron            |            | <b>1</b> 6    | <br> |  |
| DOTOIT           | ppm        | <b>10</b>     |      |  |

## Diagnosis

Oil and filter change at the time of sampling has been noted. No corrective action is recommended at this time. Resample at the next service interval to monitor. Metal levels are typical for a new component breaking in. Fuel content negligible. There is no indication of any contamination in the oil. The oil viscosity is lower than normal. The BN result indicates that there is suitable alkalinity remaining in the oil. Confirm oil type.