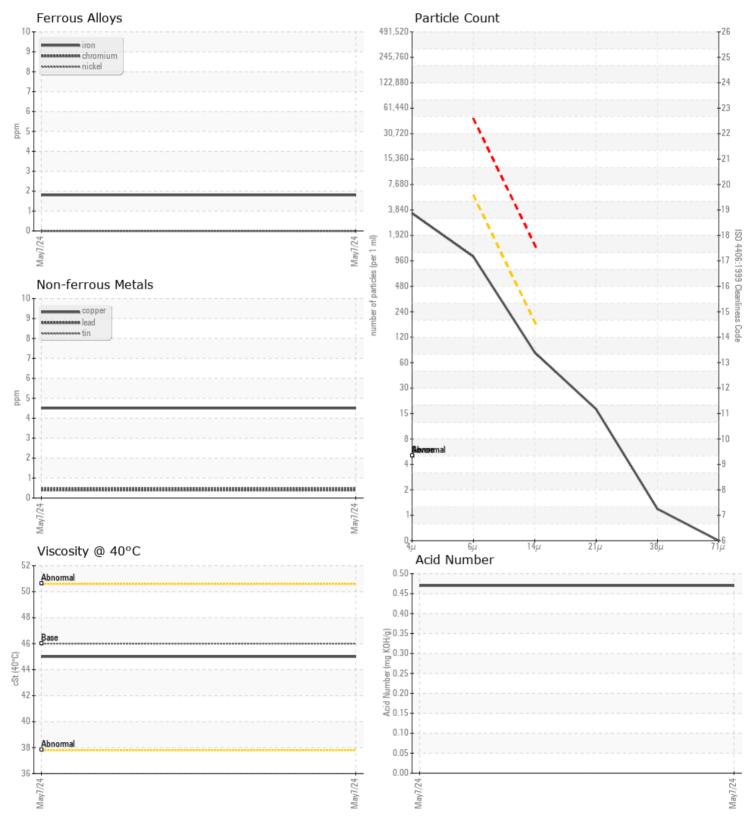

## CONSTRUCTION EQUIPMENT 715411 ALTA RENTS VOLVO A30G 753624 - HYDRAULIC SYSTEM

Sample No: VCP438422 Oil Type: VOLVO SUPER H

VOLVO

VOLVO SUPER HYDRAULIC OIL 46 715411 ALTA RENTS

| CTRONIE CONTRACTOR |           |             |  |  |  |  |
|--------------------|-----------|-------------|--|--|--|--|
| SAMPLE IN          | FORMATION |             |  |  |  |  |
| Sample Number      |           | VCP438422   |  |  |  |  |
| Sample Date        |           | 07 May 2024 |  |  |  |  |
| Machine Hours      |           | 489         |  |  |  |  |
| Oil Hours          |           | 0           |  |  |  |  |
| Oil Changed        |           | Not Changd  |  |  |  |  |
| Sample Status      |           | NORMAL      |  |  |  |  |
|                    |           |             |  |  |  |  |
| OIL CONDITION      |           |             |  |  |  |  |
| Visc @ 40°C        | cSt       | <b>45.0</b> |  |  |  |  |
| Acid Number (AN)   | mg KOH/g  | 0.47        |  |  |  |  |
|                    | _         |             |  |  |  |  |

| CONTAI           | MINATION |           |      |  |
|------------------|----------|-----------|------|--|
| Water            | %        | NEG       | <br> |  |
| Particles >4µm   |          | 3074      | <br> |  |
| Particles >6µm   |          | 943       | <br> |  |
| Particles >14µm  |          | <b>70</b> | <br> |  |
| ISO 4406:1999 (d | c)       | 19/17/13  | <br> |  |
| Silicon          | ppm      | 2         | <br> |  |
| Sodium           | ppm      | <b>1</b>  | <br> |  |
| Potassium        | ppm      | 0         | <br> |  |

## WEAR METALS

| Iron       | ppm | 2          | <br> |  |
|------------|-----|------------|------|--|
| Copper     | ppm | <b>4</b>   | <br> |  |
| Lead       | ppm | <b></b> <1 | <br> |  |
| Tin        | ppm |            | <br> |  |
| Aluminum   | ppm | 0          | <br> |  |
| Chromium   | ppm | 0          | <br> |  |
| Molybdenum | ppm | 0          | <br> |  |
| Nickel     | ppm | 0          | <br> |  |
| Titanium   | ppm | 0          | <br> |  |
| Silver     | ppm | 0          | <br> |  |
| Manganese  | ppm | <b>1</b>   | <br> |  |
| Vanadium   | ppm | 0          | <br> |  |

### Diagnosis

Resample at the next service interval to monitor.All component wear rates are normal. The system cleanliness is acceptable for your target ISO 4406 cleanliness code. The system and fluid cleanliness is acceptable. The AN level is acceptable for this fluid. The condition of the oil is suitable for further service.