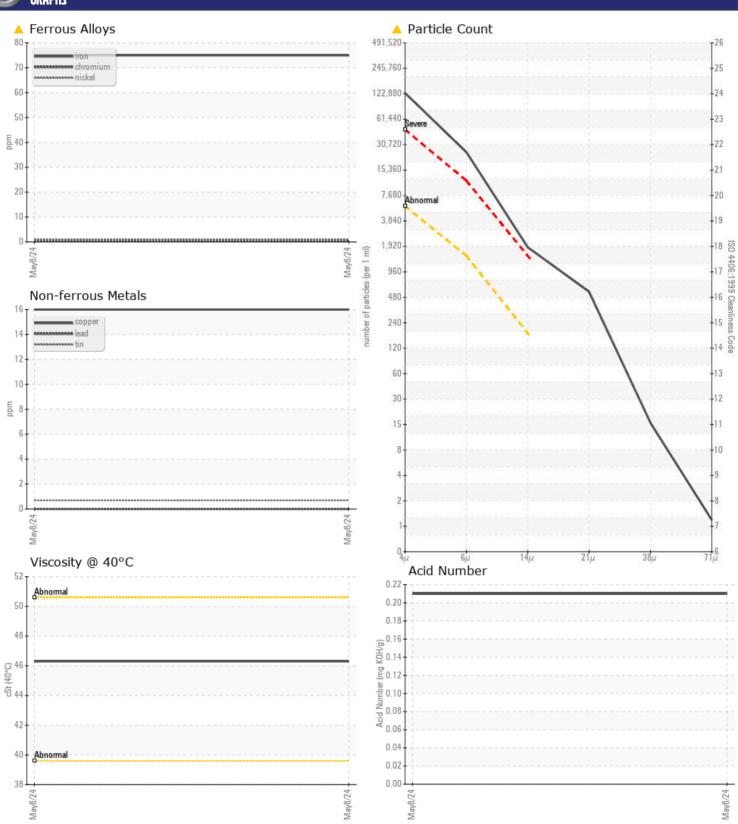

# CONSTRUCTION EQUIPMENT 543748 ASV RT40 507719 - HYDRAULIC SYSTEM

Sample No: VCP454837 Oil Type: ASV AW 46 Job No: 543748

ppm

**1** 

Potassium

| SAMPLE IN                                                    | NFORMATION |                          |      |  |
|--------------------------------------------------------------|------------|--------------------------|------|--|
| Sample Number                                                |            | VCP454837                | <br> |  |
| Sample Date                                                  |            | 08 May 2024              | <br> |  |
| Machine Hours                                                |            | 390                      | <br> |  |
| Oil Hours                                                    |            | 0                        | <br> |  |
| Oil Changed                                                  |            | Not Changd               | <br> |  |
| Sample Status                                                |            | ABNORMAL                 | <br> |  |
|                                                              |            |                          |      |  |
| OIT CONDI.                                                   | TION       |                          |      |  |
| Visc @ 40°C                                                  | cSt        | <b>46.3</b>              | <br> |  |
|                                                              |            |                          |      |  |
| Acid Number (AN)                                             | mg KOH/g   | ■ 0.21                   | <br> |  |
| Acid Number (AN)                                             | mg KOH/g   | _                        | <br> |  |
|                                                              |            | _                        | <br> |  |
| Acid Number (AN)                                             |            | _                        | <br> |  |
| Acid Number (AN)  CONTAMIN                                   | NATION     | □0.21                    |      |  |
| Acid Number (AN)  CONTAMIN  Water                            | NATION     | ■0.21                    | <br> |  |
| CONTAMIN Water Particles >4µm                                | NATION     | NEG ▲ 108051             | <br> |  |
| CONTAMIN Water Particles >4µm Particles >6µm                 | NATION     | NEG  108051  21693       | <br> |  |
| CONTAMIN Water Particles >4µm Particles >6µm Particles >14µm | NATION     | NEG  108051  21693  1641 | <br> |  |

| WEAR N     | METALS |               |      |  |
|------------|--------|---------------|------|--|
| Iron       | ppm    | <u> </u>      | <br> |  |
| Copper     | ppm    | <b>16</b>     | <br> |  |
| Lead       | ppm    | <b>0</b>      | <br> |  |
| Tin        | ppm    | <b>■&lt;1</b> | <br> |  |
| Aluminum   | ppm    | <b>2</b>      | <br> |  |
| Chromium   | ppm    | <b>■&lt;1</b> | <br> |  |
| Molybdenum | ppm    | 0             | <br> |  |
| Nickel     | ppm    | <b>■&lt;1</b> | <br> |  |
| Titanium   | ppm    | 0             | <br> |  |
| Silver     | ppm    | <1            | <br> |  |
| Manganese  | ppm    | 3             | <br> |  |
| Vanadium   | ppm    | 0             | <br> |  |
|            |        |               |      |  |

| ADDITI     | VES |     |      |  |
|------------|-----|-----|------|--|
| Calcium    | ppm | 57  | <br> |  |
| Magnesium  | ppm | 0   | <br> |  |
| Zinc       | ppm | 150 | <br> |  |
| Phosphorus | ppm | 125 | <br> |  |
| Barium     | ppm | 0   | <br> |  |
| Boron      | ppm | 0   | <br> |  |

## Diagnosis

We recommend you service the filters on this component. Resample at the next service interval to monitor.The iron level is abnormal. All other metal levels are typical for a new component breaking in. There is a high amount of particulates present in the oil. The AN level is acceptable for this fluid. The condition of the oil is acceptable for the time in service.