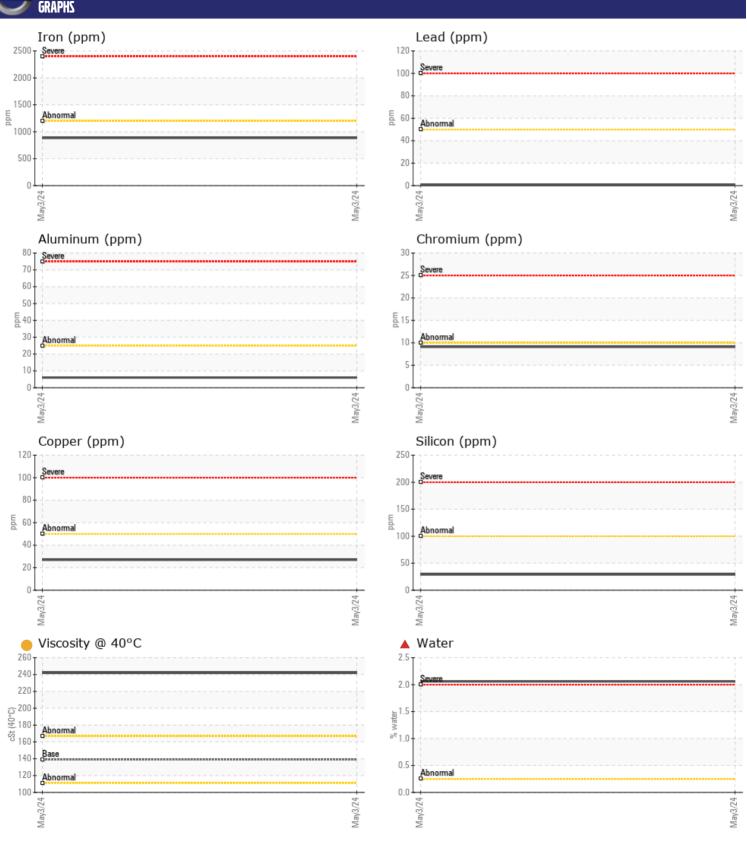

CONSTRUCTION EQUIPMENT
SW-33842-2 CASTLE VA VOLVO EC355 314020 - RIGHT SWING DR

Sample No: VCP397205

Oil Type: VOLVO PREMIUM GEAR OIL 80W-90 GL-5

Job No: SW-33842-2 CASTLE VA

| VOLVO         | INCORMATIO | <b>.</b>      |      |  |
|---------------|------------|---------------|------|--|
|               | INFORMATIO | N             |      |  |
| Sample Number |            | VCP397205     | <br> |  |
| Sample Date   |            | 03 May 2024   | <br> |  |
| Machine Hours |            | 3270          | <br> |  |
| Oil Hours     |            | 0             | <br> |  |
| Oil Changed   |            | Changed       | <br> |  |
| Sample Status |            | SEVERE        | <br> |  |
|               |            |               |      |  |
| OIL CON       | DITION     |               |      |  |
| Visc @ 40°C   | cSt        | <b>242</b>    | <br> |  |
|               |            |               |      |  |
| CONTAN        | MINATION   |               |      |  |
| Water         | %          | <b>2.06</b>   | <br> |  |
| Silicon       |            |               | <br> |  |
| Sodium        | ppm        | <b>29</b>     |      |  |
|               | ppm        | <b>2</b>      | <br> |  |
| Potassium     | ppm        | <b>■</b> 1    | <br> |  |
| VOLVO         |            |               |      |  |
| WEAR N        | METALS     |               |      |  |
| Iron          | ppm        | ■885          | <br> |  |
| Copper        | ppm        | <b>■27</b>    | <br> |  |
| Lead          | ppm        | <b>-</b> <1   | <br> |  |
| Tin           | ppm        | <b>2</b>      | <br> |  |
| Aluminum      | ppm        | <b>6</b>      | <br> |  |
| Chromium      | ppm        | 9             | <br> |  |
| Molybdenum    | ppm        | <b>1</b>      | <br> |  |
| Nickel        | ppm        | <b>-&lt;1</b> | <br> |  |
| Titanium      | ppm        | <1            | <br> |  |
| Silver        | ppm        | 0             | <br> |  |
| Manganese     | ppm        | <b>10</b>     | <br> |  |
| Vanadium      | ppm        | <1            | <br> |  |
|               |            |               |      |  |
| ADDITIV       | /ES        |               |      |  |
| Calcium       | ppm        | <b>2</b> 4    | <br> |  |
| Magnesium     | ppm        | <b>18</b>     | <br> |  |
| Zinc          | ppm        | <b>■</b> 93   | <br> |  |
| Phosphorus    | ppm        | <b>1232</b>   | <br> |  |
| Barium        | ppm        | <b>0</b>      | <br> |  |
| Boron         | ppm        | <b>136</b>    | <br> |  |
| 501011        | PPIII      |               |      |  |

## Diagnosis

We advise that you check for the source of water entry. The oil change at the time of sampling has been noted. We recommend an early resample to monitor this condition.All component wear rates are normal. There is a high concentration of water present in the oil. The oil viscosity is higher than normal. The oil is no longer serviceable due to the presence of contaminants.