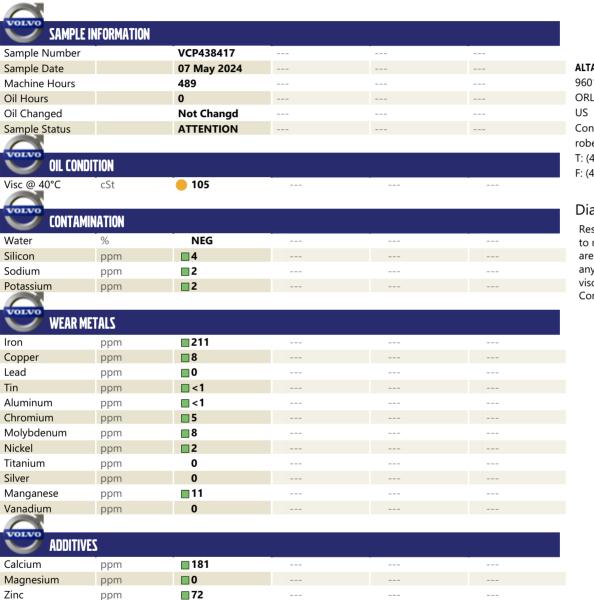

## CONSTRUCTION EQUIPMENT 715411 ALTA RENTS VOLVO A30G 753624 - REAR AXLE

Sample No: VCP438417

VOLVO

| Oil Type: | VOLVO PREMIUM GEAR OIL 85W-140 GL-5 |
|-----------|-------------------------------------|
| Job No:   | 715411 ALTA RENTS                   |

## Diagnosis

Resample at the next service interval to monitor.All component wear rates are normal. There is no indication of any contamination in the oil. The oil viscosity is lower than normal. Confirm oil type.