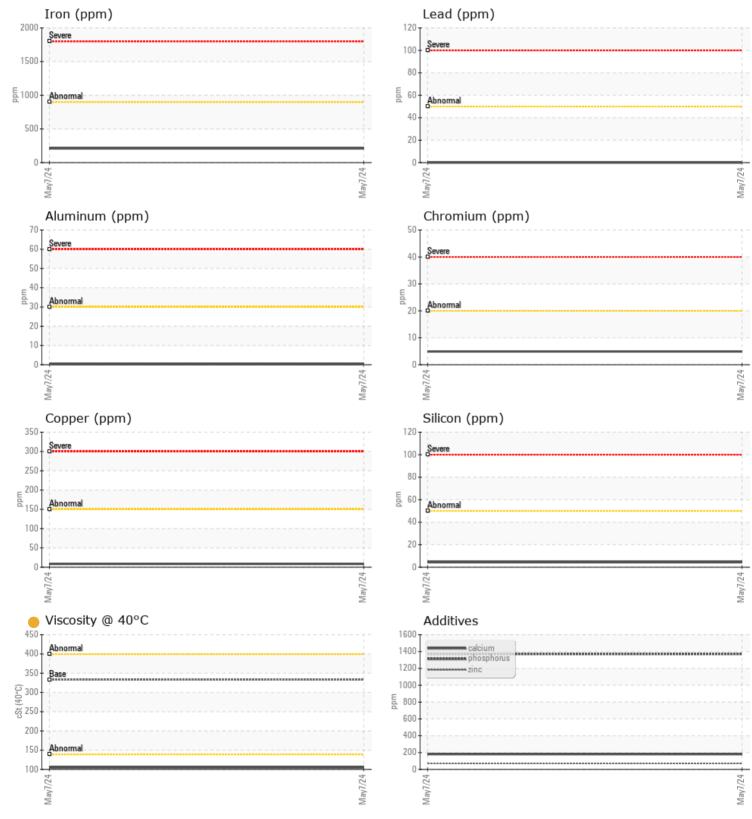

## Diagnosis

Resample at the next service interval to monitor.All component wear rates are normal. There is no indication of any contamination in the oil. The oil viscosity is lower than normal. Confirm oil type.

## **CONSTRUCTION EQUIPMENT**

GRAPHS

VOLVO

Report Id: VOLVO0096 [WUSCAR] 06177510 (Generated: 05/15/2024 14:03:22) Rev: 1

Contact/Location: Robert LaPlante - VOLVO0096