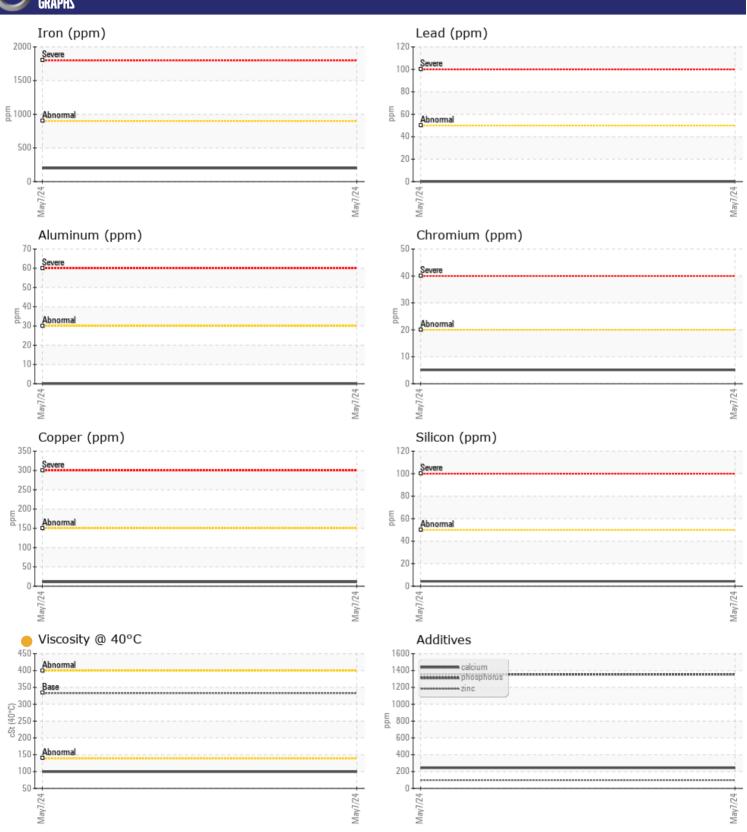

Sample No: VCP438418

Oil Type: VOLVO PREMIUM GEAR OIL 85W-140 GL-5

**Job No:** 715411 ALTA RENTS

| VOLVO         | INFORMATION |               |      |          |
|---------------|-------------|---------------|------|----------|
|               | INFURMATIUN |               |      | <u>a</u> |
| Sample Number |             | VCP438418     | <br> |          |
| Sample Date   |             | 07 May 2024   | <br> |          |
| Machine Hours |             | 489           | <br> |          |
| Oil Hours     |             | 0             | <br> |          |
| Oil Changed   |             | Not Changd    | <br> |          |
| Sample Status |             | ATTENTION     | <br> |          |
|               |             |               |      |          |
| OIL CON       | NITION      |               |      |          |
|               |             |               | <br> |          |
| Visc @ 40°C   | cSt         | 99.4          | <br> |          |
| VOLVO         |             |               |      |          |
| CONTAN        | MINATION    |               |      |          |
| Water         | %           | NEG           | <br> |          |
| Silicon       | ppm         | <b>■</b> 4    | <br> |          |
| Sodium        | ppm         | 2             | <br> |          |
| Potassium     |             | <b>1</b>      | <br> |          |
| FOLASSIUIII   | ppm         |               | <br> |          |
| VOLVO         |             |               |      |          |
| WEAR N        | METALS      |               |      |          |
| Iron          | ppm         | <b>199</b>    | <br> |          |
| Copper        | ppm         | <b>11</b>     | <br> |          |
| Lead          | ppm         | <b>0</b>      | <br> |          |
| Tin           | ppm         | <b>■&lt;1</b> | <br> |          |
| Aluminum      | ppm         | <b>0</b>      | <br> |          |
| Chromium      | ppm         | <u>5</u>      | <br> |          |
| Molybdenum    | ppm         |               | <br> |          |
| Nickel        | ppm         | 1             | <br> |          |
| Titanium      | ppm         | 0             | <br> |          |
| Silver        | ppm         | 0             | <br> |          |
| Manganese     | ppm         | <b>12</b>     | <br> |          |
| Vanadium      | ppm         | 0             | <br> |          |
| Variation     | ррш         |               |      |          |
| VOLVO         | 13.0        |               | <br> |          |
| ADDITIV       | EZ          |               |      |          |
| Calcium       | ppm         | <b>244</b>    | <br> |          |
| Magnesium     | ppm         | ■0            | <br> |          |
| Zinc          | ppm         | ■98           | <br> |          |
| Phosphorus    | ppm         | <b>1355</b>   | <br> |          |
| Barium        | ppm         | <b></b>       | <br> |          |
| Boron         | ppm         | ■305          | <br> |          |
|               |             |               |      |          |

## Diagnosis

Resample at the next service interval to monitor. All component wear rates are normal. There is no indication of any contamination in the oil. The oil viscosity is lower than normal. Confirm oil type.