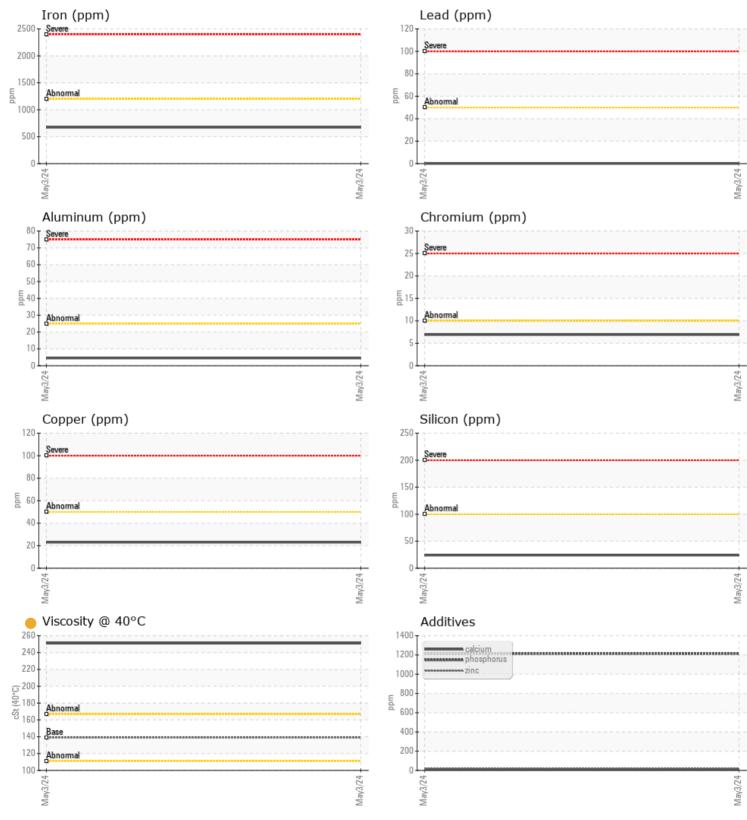

### SAMPLE INFORMATION

Phosphorus

Barium

Boron

ppm

ppm

ppm

|               |          | 1           |      |  |
|---------------|----------|-------------|------|--|
| Sample Number | -        | VCP397014   | <br> |  |
| Sample Date   |          | 03 May 2024 | <br> |  |
| Machine Hours |          | 3270        | <br> |  |
| Oil Hours     |          | 0           | <br> |  |
| Oil Changed   |          | Changed     | <br> |  |
| Sample Status |          | ATTENTION   | <br> |  |
|               |          |             |      |  |
| OIL CON       | DITION   |             |      |  |
| Visc @ 40°C   | cSt      | 251         | <br> |  |
| VISC @ 40 C   | CSI      | - 251       |      |  |
| VOLVO         |          |             |      |  |
| Contai        | MINATION |             |      |  |
| Water         | %        | NEG         | <br> |  |
| Silicon       | ppm      | 24          | <br> |  |
| Sodium        | ppm      | 2           | <br> |  |
| Potassium     | ppm      | □ <1        | <br> |  |
|               |          |             |      |  |
| WEAD          | METALS   |             |      |  |
|               |          |             |      |  |
| Iron          | ppm      | 673         | <br> |  |
| Copper        | ppm      | 23          | <br> |  |
| Lead          | ppm      | 0           | <br> |  |
| Tin           | ppm      |             | <br> |  |
| Aluminum      | ppm      | 4           | <br> |  |
| Chromium      | ppm      | 7           | <br> |  |
| Molybdenum    | ppm      | □ <1        | <br> |  |
| Nickel        | ppm      | 0           | <br> |  |
| Titanium      | ppm      | <1          | <br> |  |
| Silver        | ppm      | 0           | <br> |  |
| Manganese     | ppm      | 7           | <br> |  |
| Vanadium      | ppm      | 0           | <br> |  |
| VOLVO         |          |             |      |  |
|               | VES      |             |      |  |
| Calcium       | ppm      | 8           | <br> |  |
| Magnesium     | ppm      | 0           | <br> |  |
| Zinc          | ppm      | 22          | <br> |  |
| Dha an hanna  |          | - 1214      |      |  |

#### iosis

change at the time of ng has been noted. Resample next service interval to or.All component wear rates mal. There is no indication of ntamination in the oil. The oil ty is higher than normal. n oil type.

## **CONSTRUCTION EQUIPMENT**

GRAPHS

VOLVO

Report Id: VOLVO8770 [WUSCAR] 06177528 (Generated: 05/15/2024 14:00:41) Rev: 1

Contact/Location: TONY PAYAN - VOLVO8770