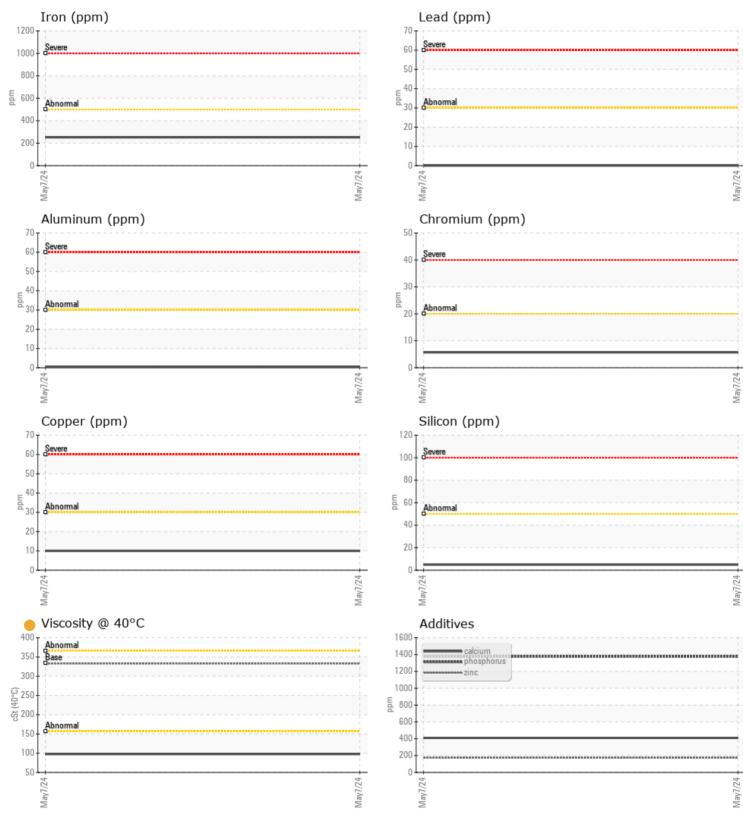

|                      | E INFORMATION |             |      |  |
|----------------------|---------------|-------------|------|--|
| Sample Number        |               | VCP438409   | <br> |  |
| Sample Date          |               | 07 May 2024 | <br> |  |
| Machine Hours        |               | 489         | <br> |  |
| Oil Hours            |               | 0           | <br> |  |
| Oil Changed          |               | Not Changd  | <br> |  |
| Sample Status        |               | ATTENTION   | <br> |  |
|                      |               |             |      |  |
| OIL CON              | DITION        |             |      |  |
| Visc @ 40°C          | cSt           | 97.6        | <br> |  |
|                      |               | -           |      |  |
| VOLVO                |               |             |      |  |
|                      | MINATION      |             |      |  |
| Water                | %             | NEG         | <br> |  |
| Silicon              | ppm           | 5           | <br> |  |
| Sodium               | ppm           | 2           | <br> |  |
| Potassium            | ppm           | 2           | <br> |  |
| VOLVO                |               |             |      |  |
| WEAR                 | METALS        |             |      |  |
| Iron                 | ppm           | 252         | <br> |  |
| Copper               | ppm           | <b>10</b>   | <br> |  |
| Lead                 | ppm           | 0           | <br> |  |
| Tin                  | ppm           |             | <br> |  |
| Aluminum             | ppm           | ■ <1        | <br> |  |
| Chromium             | ppm           | 6           | <br> |  |
| Molybdenum           | ppm           | 7           | <br> |  |
| Nickel               | ppm           | 2           | <br> |  |
| Titanium             | ppm           | 0           | <br> |  |
| Silver               | ppm           | 0           | <br> |  |
| Manganese            | ppm           | <b>1</b> 2  | <br> |  |
| Vanadium             | ppm           | 0           | <br> |  |
|                      |               |             |      |  |
| ADDITI               | VES           |             |      |  |
|                      |               |             |      |  |
| Calcium              | ppm           | <b>410</b>  | <br> |  |
| Calcium<br>Magnesium | ppm<br>ppm    | ■410<br>■0  | <br> |  |

## Diagnosis

Resample at the next service interval to monitor.All component wear rates are normal. There is no indication of any contamination in the oil. The oil viscosity is lower than normal. Confirm oil type.

## **CONSTRUCTION EQUIPMENT**

GRAPHS

VOLVO

Report Id: VOLVO0096 [WUSCAR] 06177531 (Generated: 05/15/2024 14:03:04) Rev: 1

Contact/Location: Robert LaPlante - VOLVO0096