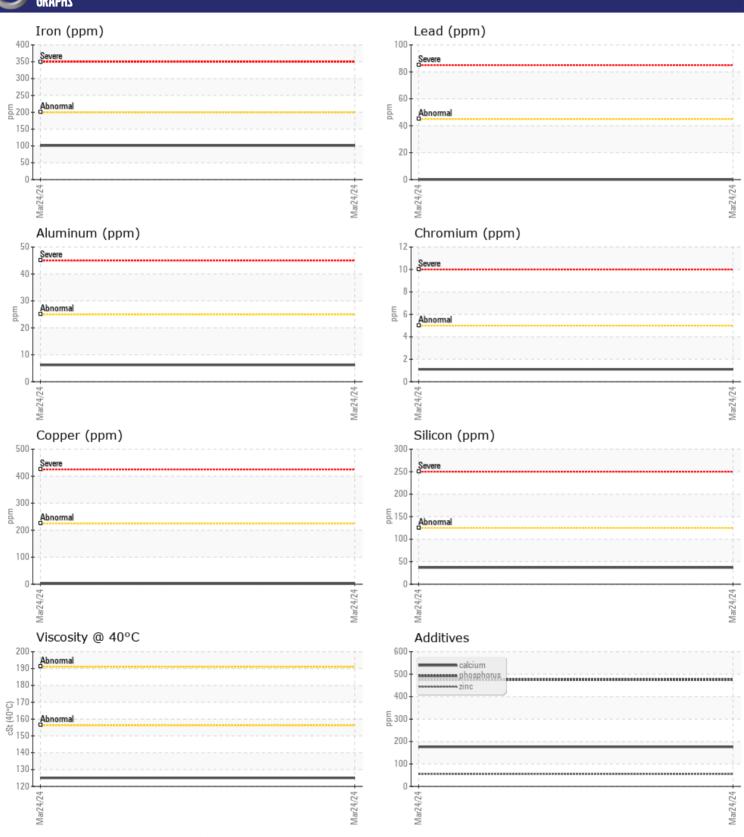

# CONSTRUCTION EQUIPMENT PETERBILT 337 CM143534 - TRANSMISSION (MANUAL)

Sample No: VCP376537
Oil Type: MOBIL 50W

Job No:

| SAMPLE        | E INFORMATION | N           |      |  |
|---------------|---------------|-------------|------|--|
| Sample Number | _             | VCP376537   | <br> |  |
| Sample Date   |               | 24 Mar 2024 | <br> |  |
| Machine Hours |               | 25000       | <br> |  |
| Oil Hours     |               | 0           | <br> |  |
| Oil Changed   |               | Changed     | <br> |  |
| Sample Status |               | NORMAL      | <br> |  |
|               |               |             |      |  |
| VOLVO         | DITION        |             |      |  |
| OIL CON       | DITIUN        |             |      |  |
| Visc @ 40°C   | cSt           | <b>125</b>  | <br> |  |
|               |               |             |      |  |
| COLVO         | MINATION      |             |      |  |
| _             |               | NEC         |      |  |
| Water         | %             | NEG         | <br> |  |
| Silicon       | ppm           | ■37         | <br> |  |
| Sodium        | ppm           | <b>1</b>    | <br> |  |
| Potassium     | ppm           | <b>■</b> 2  | <br> |  |
| VOLVO         |               |             |      |  |
| WEAR N        | METALS        |             |      |  |
| Iron          | ppm           | <b>101</b>  | <br> |  |
| Copper        | ppm           | 2           | <br> |  |
| Lead          | ppm           | <b>0</b>    | <br> |  |
| Tin           | ppm           | 0           | <br> |  |
| Aluminum      | ppm           | <b>■</b> 6  | <br> |  |
| Chromium      | ppm           | ■1          | <br> |  |
| Molybdenum    | ppm           | <b>■</b> <1 | <br> |  |
| Nickel        | ppm           | <b>1</b> 0  | <br> |  |
| Titanium      | ppm           | <1          | <br> |  |
| Silver        | ppm           | <b>0</b>    | <br> |  |
| Manganese     | ppm           | <b>2</b>    | <br> |  |
| Vanadium      |               | 0           | <br> |  |
| variacium     | ppm           | U           | <br> |  |
| VOLVO         |               |             | <br> |  |
| ADDITIN       | /ES           |             |      |  |
| Calcium       | ppm           | <b>176</b>  | <br> |  |
| Magnesium     | ppm           | <u> </u>    | <br> |  |
| Zinc          | ppm           | <b>■</b> 55 | <br> |  |
| Phosphorus    | ppm           | <b>475</b>  | <br> |  |
| Barium        | ppm           | <b>1</b>    | <br> |  |
| Boron         | ppm           | <b>183</b>  | <br> |  |
|               |               |             |      |  |

### Diagnosis

Resample at the next service interval to monitor. All component wear rates are normal. There is no indication of any contamination in the fluid. The condition of the fluid is acceptable for the time in service.