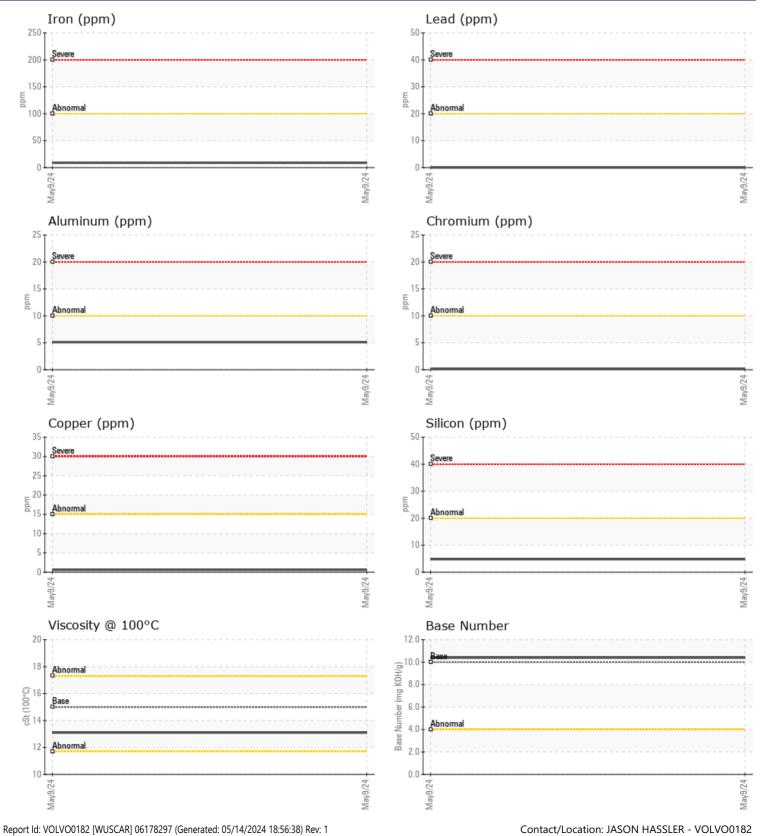

## X17147 WASTE CONN

| SAMPLE I         | NFORMATION |             |      |  |
|------------------|------------|-------------|------|--|
| Sample Number    | -          | VCP377151   | <br> |  |
| Sample Date      |            | 09 May 2024 | <br> |  |
| Machine Hours    |            | 10782       | <br> |  |
| Oil Hours        |            | 250         | <br> |  |
| Oil Changed      |            | Changed     | <br> |  |
| Sample Status    |            | NORMAL      | <br> |  |
|                  |            |             |      |  |
| OIL CONDI        | TION       |             |      |  |
| Visc @ 100°C     | cSt        | 13.1        | <br> |  |
| Base Number (BN) | mg KOH/g   | <b>10.4</b> | <br> |  |
| Oxidation (PA)   | %          | 77          | <br> |  |
|                  |            |             |      |  |
| CONTAMI          | NATION     |             |      |  |
| Water            | %          | NEG         | <br> |  |
| Soot %           | %          | 0.2         | <br> |  |
| Nitration (PA)   | %          | 54          | <br> |  |
| Sulfation (PA)   | %          | 60          | <br> |  |
| Glycol           | %          | NEG         | <br> |  |
| Fuel             | %          | <1.0        | <br> |  |
| Silicon          | ppm        | 5           | <br> |  |
| Sodium           | ppm        | 3           | <br> |  |
| Potassium        | ppm        | 0           | <br> |  |
|                  |            |             |      |  |
| WEAR ME          | TALS       |             | <br> |  |
| Iron             | ppm        | <b>9</b>    | <br> |  |
| Copper           | ppm        |             | <br> |  |
| Lead             | ppm        | 0           | <br> |  |
| Tin              | ppm        | 0           | <br> |  |
| Aluminum         | ppm        | 5           | <br> |  |
| Chromium         | ppm        |             | <br> |  |
| Molybdenum       | ppm        | 48          | <br> |  |
| Nickel           | ppm        | 0           | <br> |  |
|                  |            |             |      |  |

| Titanium  | ppm | 0    |  |  |  |  |  |  |
|-----------|-----|------|--|--|--|--|--|--|
| Silver    | ppm | 0    |  |  |  |  |  |  |
| Manganese | ppm | ■<1  |  |  |  |  |  |  |
| Vanadium  | ppm | <1   |  |  |  |  |  |  |
|           |     |      |  |  |  |  |  |  |
| ADDITIVES |     |      |  |  |  |  |  |  |
| Calcium   | ppm | 1723 |  |  |  |  |  |  |
| Magnesium | ppm | 662  |  |  |  |  |  |  |
| Zinc      | ppm | 1192 |  |  |  |  |  |  |
|           |     |      |  |  |  |  |  |  |