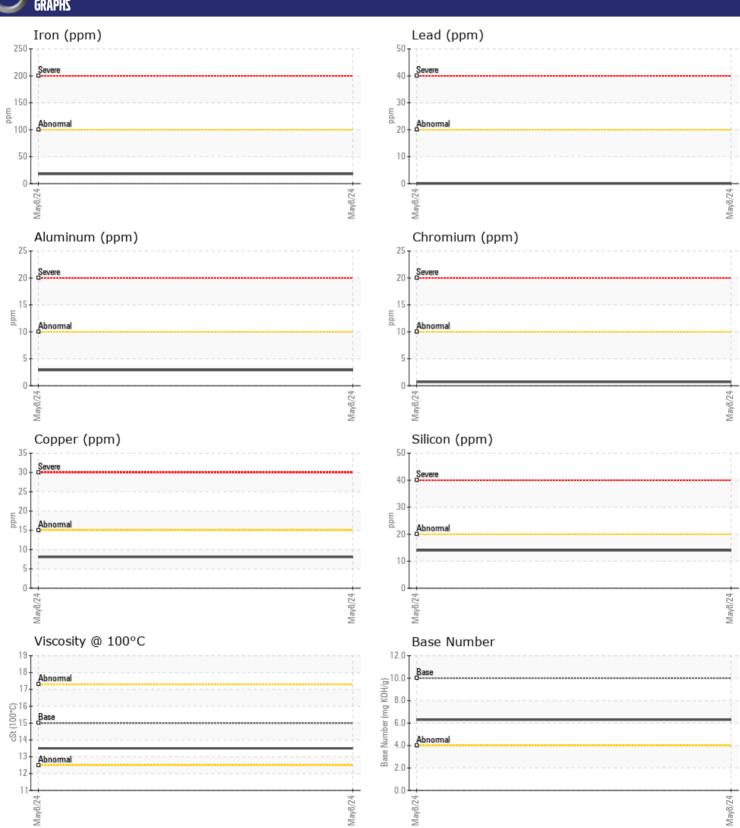

## CONSTRUCTION EQUIPMENT 25626 VOLVO EC220E 316118 - DIESEL ENGINE

**Sample No:** VCP06178308

Oil Type: VOLVO ULTRA DIESEL ENGINE OIL 15W40 VDS-3

**Job No:** 25626

| VOLVO            |            |                |      |  |
|------------------|------------|----------------|------|--|
| SAMPLE II        | NFORMATION |                |      |  |
| Sample Number    | •          | VCP06178308    | <br> |  |
| Sample Date      |            | 08 May 2024    | <br> |  |
| Machine Hours    |            | 516            | <br> |  |
| Oil Hours        |            | 0              | <br> |  |
| Oil Changed      |            | Changed        | <br> |  |
| Sample Status    |            | NORMAL         | <br> |  |
|                  |            |                |      |  |
| OIL CONDI        | TION       |                |      |  |
| Visc @ 100°C     | cSt        | <b>13.5</b>    | <br> |  |
| Base Number (BN) |            | <b>6.3</b>     | <br> |  |
| Oxidation (PA)   | %          | 49             | <br> |  |
| CARGULIOTI (171) | 70         |                |      |  |
| VOLVO            | IATION -   |                |      |  |
| CONTAMIN         |            |                |      |  |
| Water            | %          | NEG            | <br> |  |
| Soot %           | %          | ■ 0.1          | <br> |  |
| Nitration (PA)   | %          | 61             | <br> |  |
| Sulfation (PA)   | %          | 53             | <br> |  |
| Glycol           | %          | NEG            | <br> |  |
| Fuel             | %          | <1.0           | <br> |  |
| Silicon          | ppm        | ■14            | <br> |  |
| Sodium           | ppm        | <b>4</b>       | <br> |  |
| Potassium        | ppm        | <b>■ &lt;1</b> | <br> |  |
| VOLVO            |            |                |      |  |
| WEAR ME          | TALS       |                |      |  |
| Iron             | ppm        | <b>18</b>      | <br> |  |
| Copper           | ppm        | ■8             | <br> |  |
| Lead             | ppm        | ■0             | <br> |  |
| Tin              | ppm        | <b>■</b> <1    | <br> |  |
| Aluminum         | ppm        | <b>■</b> 3     | <br> |  |
| Chromium         | ppm        | <b>■&lt;1</b>  | <br> |  |
| Molybdenum       | ppm        | <b>■25</b>     | <br> |  |
| Nickel           | ppm        | <b>■</b> 4     | <br> |  |
| Titanium         | ppm        | 0              | <br> |  |
| Silver           | ppm        | <b>■</b> 0     | <br> |  |
| Manganese        | ppm        | <b>3</b>       | <br> |  |
| Vanadium         | ppm        | <1             | <br> |  |
|                  |            |                |      |  |
| ADDITIVE:        | 5          |                |      |  |
| Calcium          | ppm        | <b>2302</b>    | <br> |  |
| Magnesium        | ppm        | <b>168</b>     | <br> |  |
| Zinc             | ppm        | <b>1160</b>    | <br> |  |
| Phosphorus       | ppm        | ■1021          | <br> |  |
| Barium           | ppm        | ■0             | <br> |  |
| Sandin           | 44         |                |      |  |

## Diagnosis

Resample at the next service interval to monitor. Metal levels are typical for a new component breaking in. There is no indication of any contamination in the oil. The BN result indicates that there is suitable alkalinity remaining in the oil. The condition of the oil is suitable for further service.