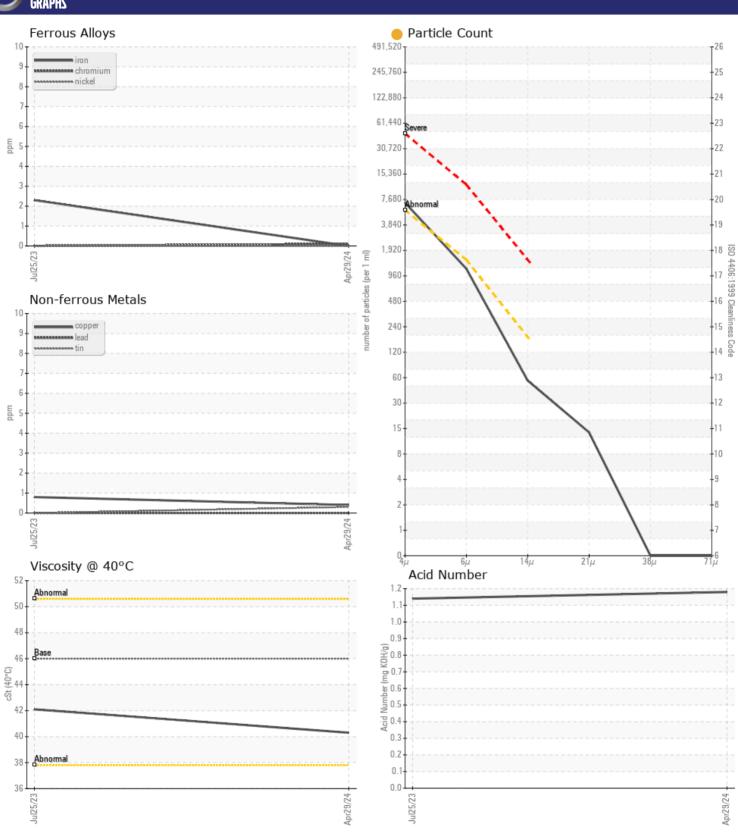

| CONT             | AMINATION |             |                |      |
|------------------|-----------|-------------|----------------|------|
| Water            | %         | NEG         | NEG            | <br> |
| Particles >4µm   |           | 6133        | <u>▲</u> 12222 | <br> |
| Particles > 6µm  |           | <b>1020</b> | 2152           | <br> |
| Particles > 14µr | m         | <b>49</b>   | <b>5</b> 1     | <br> |
| ISO 4406:1999    | (c)       | 20/17/13    | 21/18/13       | <br> |
| Silicon          | ppm       | ■1          | <b>2</b>       | <br> |
| Sodium           | ppm       | <b>2</b>    | <b>1</b>       | <br> |
| Potassium        | ppm       | <b>■</b> 0  | 0              | <br> |

| WEAR N     | METALS |               |               |      |
|------------|--------|---------------|---------------|------|
| Iron       | ppm    | □0            | <b>2</b>      | <br> |
| Copper     | ppm    | <b>■&lt;1</b> | <b>-</b> <1   | <br> |
| Lead       | ppm    | <b>0</b>      | <b>0</b>      | <br> |
| Tin        | ppm    | <b>■</b> <1   | <b>0</b>      | <br> |
| Aluminum   | ppm    | <b>0</b>      | <b>&lt;</b> 1 | <br> |
| Chromium   | ppm    | <b>■&lt;1</b> | <b>0</b>      | <br> |
| Molybdenum | ppm    | <b>0</b>      | <b>0</b>      | <br> |
| Nickel     | ppm    | ■0            | 0             | <br> |
| Titanium   | ppm    | 0             | 0             | <br> |
| Silver     | ppm    | 0             | 0             | <br> |
| Manganese  | ppm    | <b>0</b>      | <b>&lt;</b> 1 | <br> |
| Vanadium   | ppm    | 0             | 0             | <br> |

## Diagnosis

We recommend you service the filters on this component. Resample at the next service interval to monitor.All component wear rates are normal. There is a light amount of silt (particulates < 14 microns in size) present in the oil. The AN level is acceptable for this fluid. The condition of the oil is suitable for further service.