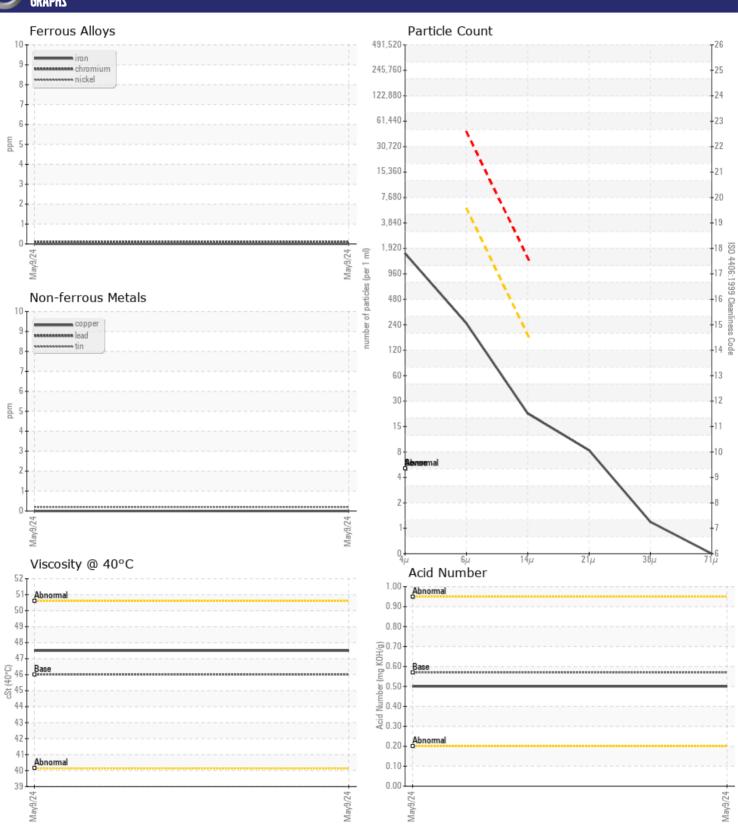

## GRAPHS

## Diagnosis

Resample at the next service interval to monitor.All component wear rates are normal. The amount and size of particulates present in the system are acceptable. There is no indication of any contamination in the oil. The AN level is acceptable for this fluid. The condition of the oil is suitable for further service.