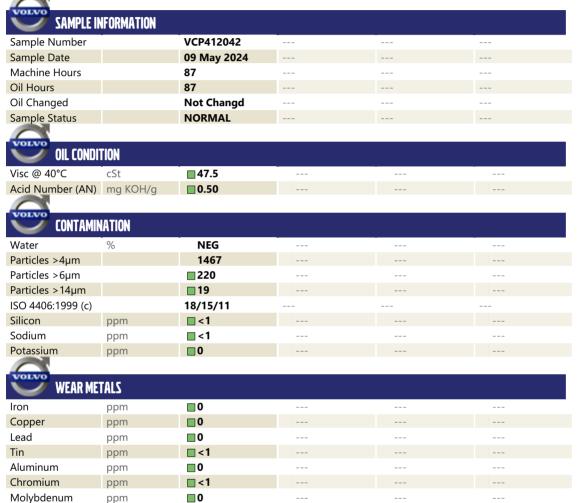

## **CONSTRUCTION EQUIPMENT**

VOLVO A45G 752331 - HYDRAULIC SYSTEM

**Sample No:** VCP412042

Oil Type: **AW HYDRAULIC OIL ISO 46** 

Job No: 14889 RYAN

MCCLUNG-LOGAN EQUIPMENT CO - RICHMOND 1345 MOUNTAIN ROAD GLEN ALLEN, VA US 23060 Contact: KYLE RATLIFFE KRATLIFFE@MCCLUNG-LOGAN.COM

| Vanadium   | ppm  | 0          | <br> |  |
|------------|------|------------|------|--|
|            |      |            |      |  |
| ADDIT      | IVES |            |      |  |
| Calcium    | ppm  | <b>52</b>  | <br> |  |
| Magnesium  | ppm  | <b>1</b>   | <br> |  |
| Zinc       | ppm  | <b>426</b> | <br> |  |
| Phosphorus | ppm  | ■344       | <br> |  |
| Barium     | ppm  | <b>1</b>   | <br> |  |
| Boron      | mag  | <b>■</b> 0 | <br> |  |

Depot: VOLVO8882 **Unique No:** 11029980 Signed: Don Baldridge **Report Date:** 16 May 2024

ppm

ppm

ppm

ppm

ppm

**0** 

0

0

**0** 

Nickel

Silver

Titanium

Manganese