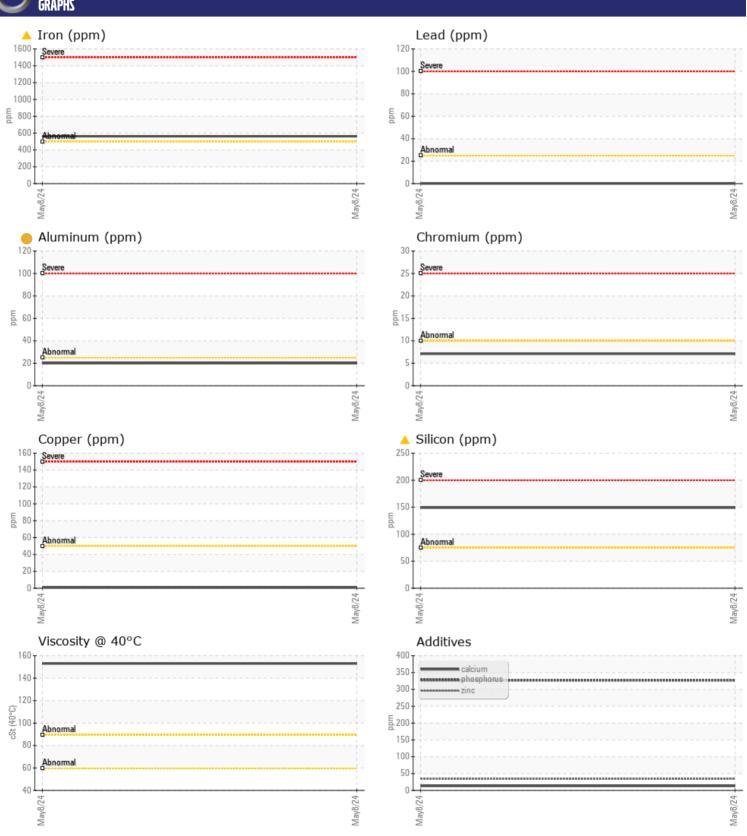

## CONSTRUCTION EQUIPMENT 25626 VOLVO EC220E 316118 - REAR LEFT FINAL DRIVE

Sample No: VCP452653

Oil Type: VOLVO SUPER GEAR OIL 75W-80-GO102

**Job No:** 25626

| SAMPLE        | INFORMATIO | N               |      |  |
|---------------|------------|-----------------|------|--|
| Sample Number | _          | VCP452653       | <br> |  |
| Sample Date   |            | 08 May 2024     | <br> |  |
| Machine Hours |            | 516             | <br> |  |
| Oil Hours     |            | 0               | <br> |  |
| Oil Changed   |            | Changed         | <br> |  |
| Sample Status |            | ABNORMAL        | <br> |  |
| Sumple Status |            | 715110111111111 |      |  |
| VOLVO         | BITIAN     |                 |      |  |
| OIL CON       | DITION     |                 |      |  |
| Visc @ 40°C   | cSt        | <b>153</b>      | <br> |  |
|               |            |                 |      |  |
| CULTO         | MINATION   |                 |      |  |
|               |            | NEC             |      |  |
| Water         | %          | NEG             | <br> |  |
| Silicon       | ppm        | <u> </u>        | <br> |  |
| Sodium        | ppm        | <b>4</b>        | <br> |  |
| Potassium     | ppm        | <b>4</b>        | <br> |  |
| VOLVO         |            |                 |      |  |
| WEAR M        | METALS     |                 |      |  |
| Iron          | ppm        | <u> </u>        | <br> |  |
| Copper        | ppm        | 30 <u></u>      | <br> |  |
| Lead          | ppm        | ■0              | <br> |  |
| Tin           | ppm        | ■0              | <br> |  |
| Aluminum      | ppm        | 20              | <br> |  |
| Chromium      | ppm        | <b>7</b>        | <br> |  |
| Molybdenum    | ppm        | <b>■</b> <1     | <br> |  |
| Nickel        | ppm        | <b>■&lt;1</b>   | <br> |  |
| Titanium      | ppm        | 2               | <br> |  |
| Silver        | ppm        | 0               | <br> |  |
| Manganese     | ppm        | <b>■</b> 9      | <br> |  |
| Vanadium      | ppm        | <1              | <br> |  |
|               | - 1- 1-    |                 |      |  |
| VOLVO         | IFC        |                 |      |  |
| ADDITIV       | EZ         |                 |      |  |
| Calcium       | ppm        | <b>1</b> 3      | <br> |  |
| Magnesium     | ppm        | ■0              | <br> |  |
| Zinc          | ppm        | <b>■34</b>      | <br> |  |
| Phosphorus    | ppm        | ■327            | <br> |  |
| Barium        | ppm        | ■0              | <br> |  |
| Boron         | ppm        | <b>■</b> 0      | <br> |  |
|               |            |                 |      |  |

## Diagnosis

We advise that you check all areas where dirt can enter the system. Oil and filter change at the time of sampling has been noted. Resample at the next service interval to monitor. Gear wear is indicated. Elemental levels of silicon (Si) and aluminum (Al) indicate aluminasilicate (coarse dirt) ingress. The condition of the oil is acceptable for the time in service.