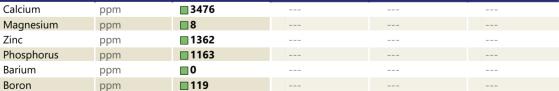

## SAMPLE INFORMATION VCP433015 Sample Number Sample Date 08 May 2024 Machine Hours 1105 Oil Hours 0 Oil Changed Not Changd NORMAL Sample Status **OIL CONDITION** Visc @ 40°C cSt 63.3 CONTAMINATION Water % NEG Silicon ppm **16** Sodium 19 ppm Potassium ppm ■ <1 WEAR METALS Iron ppm 98 🔳 Copper ppm 2 Lead ppm 0 🔲 Tin ppm 0 Aluminum ppm 2 Chromium □ <1 ppm Molybdenum 0 ppm Nickel 0 ppm Titanium <1 ppm Silver 0 ppm Manganese ppm 3 Vanadium ppm 0 01 **ADDITIVES**