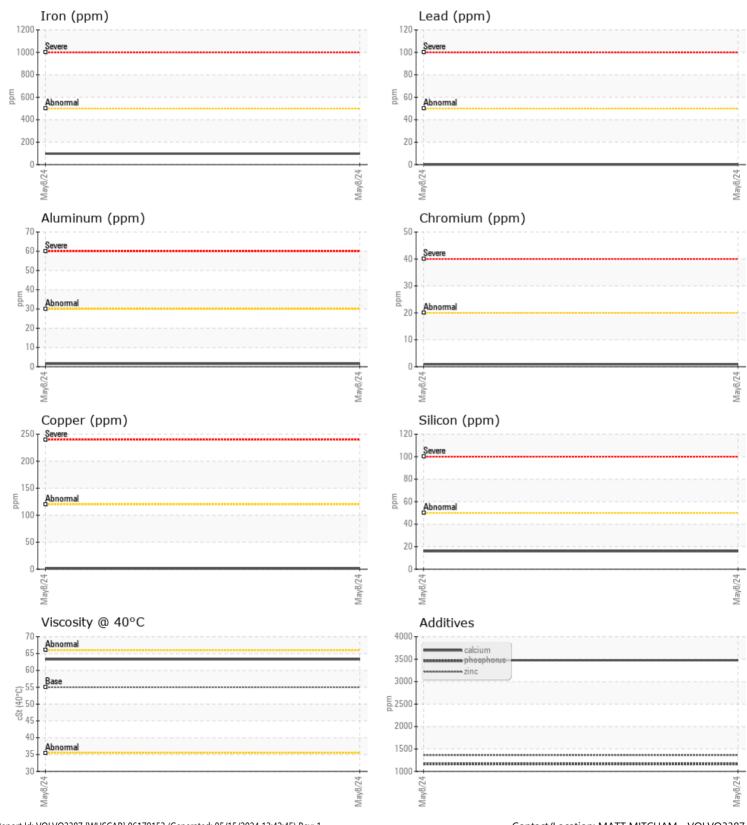

## SAMPLE INFORMATION VCP433015 Sample Number Sample Date 08 May 2024 Machine Hours 1105 Oil Hours 0 Oil Changed Not Changd NORMAL Sample Status **OIL CONDITION** Visc @ 40°C cSt 63.3 CONTAMINATION Water % NEG Silicon ppm **16** Sodium 19 ppm Potassium ppm ■ <1 WEAR METALS Iron ppm 98 🔳 Copper ppm 2 Lead ppm 0 🔲 Tin ppm 0 Aluminum ppm 2 Chromium □ <1 ppm Molybdenum 0 ppm Nickel 0 ppm Titanium <1 ppm Silver 0 ppm Manganese ppm 3 Vanadium ppm 0 01 **ADDITIVES**

## **CONSTRUCTION EQUIPMENT**

GRAPHS

VOLVO