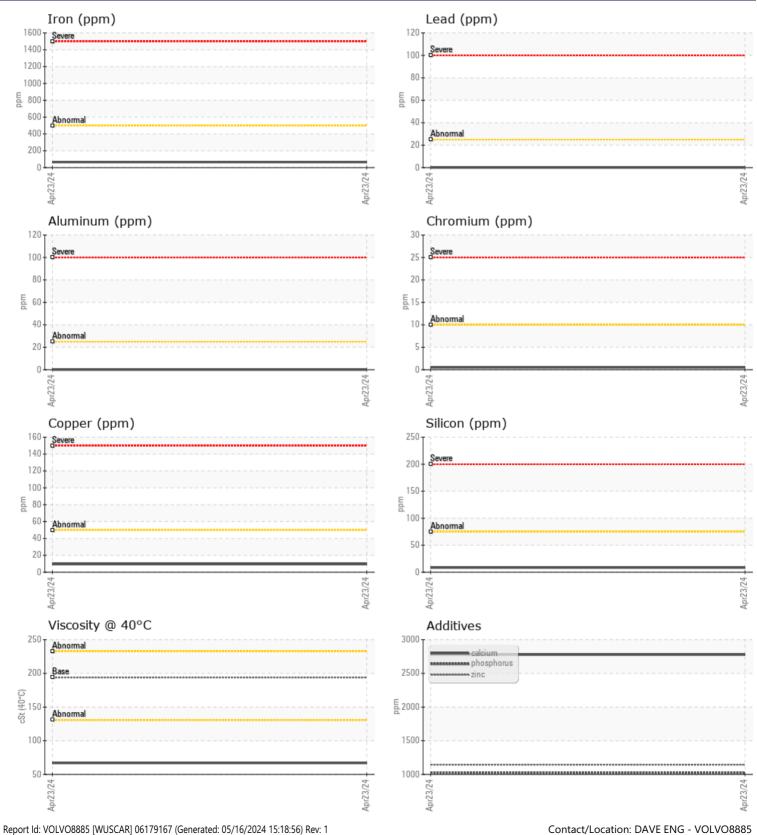

|  |
| Lead       | ppm    | 0         | <br> |  |
| Tin        | ppm    | 0         | <br> |  |
| Aluminum   | ppm    | 0         | <br> |  |
| Chromium   | ppm    |           | <br> |  |
| Molybdenum | ppm    | 0         | <br> |  |
| Nickel     | ppm    | 0         | <br> |  |
| Titanium   | ppm    | 0         | <br> |  |
| Silver     | ppm    | 0         | <br> |  |
| Manganese  | ppm    | 2         | <br> |  |
| Vanadium   | ppm    | 0         | <br> |  |
|            |        |           |      |  |

VOLV **ADDITIVES** Calcium 2778 ppm Magnesium 8 ppm 1144 Zinc ppm Phosphorus 1020 ppm Barium ppm 0 🔲 Boron ppm 90

> Depot: VOLVO8885 Unique No: 11030493 Signed: Sean Felton Report Date: 16 May 2024 Contact/Location: DAVE ENG - VOLVO8885

## **CONSTRUCTION EQUIPMENT**



GRAPHS

VOLVO



Contacty Edeation