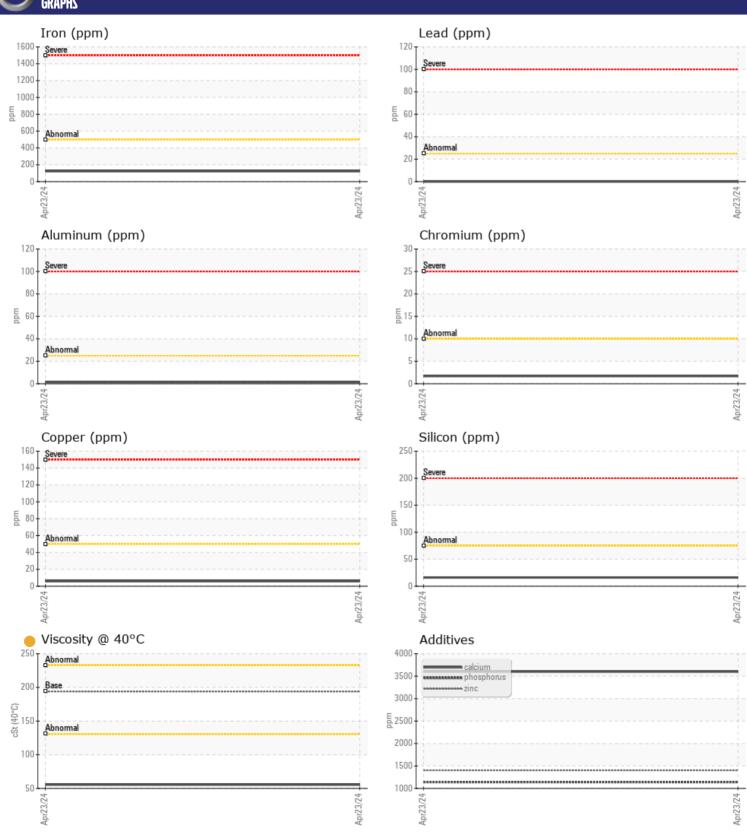

CONSTRUCTION EQUIPMENT
SPM702435 AMG SENNEBOGEN 830ME 830.0.2822 - FRONT AXLE

Sample No: VCP446184

Oil Type: **TDTO FLUID SAE 50** Job No: SPM702435 AMG

| VOLVO         |                  |              |      |  |
|---------------|------------------|--------------|------|--|
| ZAMPI F       | INFORMATION      |              |      |  |
|               | . IIII OIIMATION | VCP446184    |      |  |
| Sample Number |                  |              | <br> |  |
| Sample Date   |                  | 23 Apr 2024  | <br> |  |
| Machine Hours |                  | 9464         |      |  |
| Oil Hours     |                  |              | <br> |  |
| Oil Changed   |                  | Changed      | <br> |  |
| Sample Status |                  | ATTENTION    | <br> |  |
| VOLVO         |                  |              |      |  |
| OIL CON       | DITION           |              |      |  |
| Visc @ 40°C   | cSt              | 55.5         | <br> |  |
|               |                  |              |      |  |
| CONTAN        | MINATION         |              |      |  |
|               |                  |              |      |  |
| Water         | %                | NEG          | <br> |  |
| Silicon       | ppm              | <b>16</b>    | <br> |  |
| Sodium        | ppm              | ■20          | <br> |  |
| Potassium     | ppm              | ■0           | <br> |  |
| VOLVO         |                  |              |      |  |
| WEAR M        | METALS           |              |      |  |
| Iron          | ppm              | <b>123</b>   | <br> |  |
| Copper        | ppm              | <b>6</b>     | <br> |  |
| Lead          | ppm              | O            | <br> |  |
| Tin           | ppm              | ■0           | <br> |  |
| Aluminum      | ppm              | <u> </u>     | <br> |  |
| Chromium      | ppm              | <b>2</b>     | <br> |  |
| Molybdenum    | ppm              | <b>0</b>     | <br> |  |
| Nickel        | ppm              | ■0           | <br> |  |
| Titanium      | ppm              | 0            | <br> |  |
| Silver        | ppm              | 0            | <br> |  |
| Manganese     | ppm              | <b>11</b>    | <br> |  |
| Vanadium      | ppm              | 0            | <br> |  |
|               |                  |              |      |  |
| ADDITIV       | IFS              |              |      |  |
|               |                  | -2624        |      |  |
| Calcium       | ppm              | ■3601        | <br> |  |
| Magnesium     | ppm              | <b>■11</b>   | <br> |  |
| Zinc          | ppm              | <b>■1404</b> | <br> |  |
| Phosphorus    | ppm              | <b>■1141</b> | <br> |  |
| Barium        | ppm              | <b>0</b>     | <br> |  |
| Boron         | ppm              | <b>121</b>   | <br> |  |

## Diagnosis

The oil change at the time of sampling has been noted. Resample at the next service interval to monitor.All component wear rates are normal. There is no indication of any contamination in the oil. The oil viscosity is lower than normal. Confirm oil type.