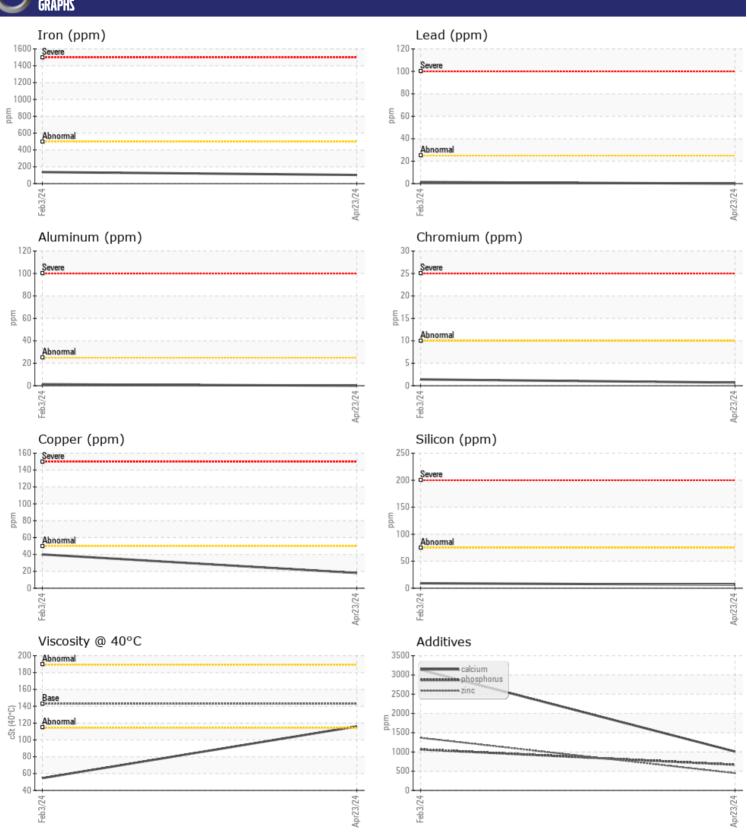

CONSTRUCTION EQUIPMENT
SPM702435 AMG SENNEBOGEN 830ME 830.0.2822 - FRONT LEFT F

Sample No: VCP446171

Oil Type: **GEAR OIL SAE 80W90** 

Job No: SPM702435 AMG

| VOLVO CAMPI   | E INFORMATION      |               |             |      |
|---------------|--------------------|---------------|-------------|------|
| Sample Number | - IIII OIII-IATIOI | VCP446171     | VCP429097   | <br> |
|               |                    |               |             |      |
| Sample Date   |                    | 23 Apr 2024   | 03 Feb 2024 | <br> |
| Machine Hours |                    | 9464          | 9464        | <br> |
| Oil Hours     |                    | 0             | 1000        | <br> |
| Oil Changed   |                    | Changed       | Changed     | <br> |
| Sample Status |                    | NORMAL        | ATTENTION   | <br> |
| VOLVO         |                    |               |             |      |
| OIL CON       | DITION             |               |             |      |
| Visc @ 40°C   | cSt                | <b>116</b>    | 54.6        | <br> |
| VI3C @ 40 C   | CSt                |               | 54.0        |      |
| VOLVO         |                    |               |             |      |
| CONTAI        | MINATION           |               |             |      |
| Water         | %                  | NEG           | □0.122      | <br> |
| Silicon       | ppm                | <b>6</b>      | 9           | <br> |
| Sodium        | ppm                | ■8            | ■19         | <br> |
| Potassium     | ppm                | ■0            | <b>-</b> <1 | <br> |
|               |                    |               |             |      |
| WEAR N        | AETAL C            |               |             |      |
| WEAR          | JE I ALS           |               |             |      |
| Iron          | ppm                | <b>103</b>    | <b>137</b>  | <br> |
| Copper        | ppm                | ■18           | <b>4</b> 0  | <br> |
| Lead          | ppm                | ■0            | 1           | <br> |
| Tin           | ppm                | ■0            | <b></b> <1  | <br> |
| Aluminum      | ppm                | <b>0</b>      | <b>1</b>    | <br> |
| Chromium      | ppm                | <b>■&lt;1</b> | <b>1</b>    | <br> |
| Molybdenum    | ppm                | <b>0</b>      | □0          | <br> |
| Nickel        | ppm                | ■0            | 0           | <br> |
| Titanium      | ppm                | 0             | <1          | <br> |
| Silver        | ppm                | 0             | 0           | <br> |
| Manganese     | ppm                | <b>2</b>      | <b>3</b>    | <br> |
| Vanadium      | ppm                | <1            | 0           | <br> |
|               |                    |               |             |      |
| ADDITIV       | <b>JES</b>         |               |             |      |
| Calcium       | ppm                | <b>1010</b>   | 3130        | <br> |
| Magnesium     | ppm                | <b>3</b>      | <b>1</b> 2  | <br> |
| Zinc          | ppm                | <b>447</b>    | 1367        | <br> |
|               |                    | _             |             |      |

## Diagnosis

Resample at the next service interval to monitor.All component wear rates are normal. There is no indication of any contamination in the oil. The condition of the oil is acceptable for the time in service.