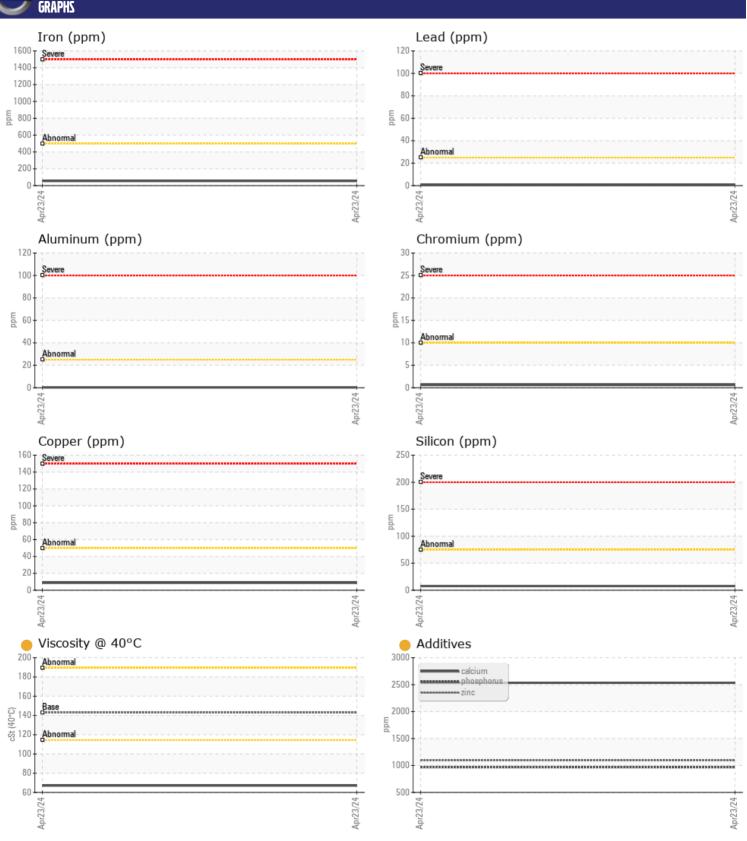

CONSTRUCTION EQUIPMENT
SPM702435 AMG SENNEBOGEN 830ME 830.0.2822 - REAR LEFT FIL

Sample No: VCP446179

Oil Type: **GEAR OIL SAE 80W90** 

Job No: SPM702435 AMG

| VOLVO         | LINEODMATIO  | NI            |      |  |
|---------------|--------------|---------------|------|--|
|               | E INFORMATIO |               |      |  |
| Sample Number |              | VCP446179     | <br> |  |
| Sample Date   |              | 23 Apr 2024   | <br> |  |
| Machine Hours |              | 9464          | <br> |  |
| Oil Hours     |              | 0             | <br> |  |
| Oil Changed   |              | Changed       | <br> |  |
| Sample Status |              | ATTENTION     | <br> |  |
|               |              |               |      |  |
| OIL CON       | DITION       |               |      |  |
| Visc @ 40°C   | cSt          | 67.1          | <br> |  |
| VISC @ 40 C   | CSC          | <b>V</b> 1.1  |      |  |
| VOLVO         |              |               |      |  |
| CONTAI        | MINATION     |               |      |  |
| Water         | %            | NEG           | <br> |  |
| Silicon       | ppm          | ■8            | <br> |  |
| Sodium        | ppm          | <b>1</b> 4    | <br> |  |
| Potassium     | ppm          | <b>-&lt;1</b> | <br> |  |
|               | •            |               |      |  |
| VOLVO         | ACTAL C      |               |      |  |
| WEAR N        | METALS       |               |      |  |
| Iron          | ppm          | ■ 55          | <br> |  |
| Copper        | ppm          | <b>■</b> 9    | <br> |  |
| Lead          | ppm          | <b>■&lt;1</b> | <br> |  |
| Tin           | ppm          | <b>■</b> <1   | <br> |  |
| Aluminum      | ppm          | <b>■&lt;1</b> | <br> |  |
| Chromium      | ppm          | <b>■&lt;1</b> | <br> |  |
| Molybdenum    | ppm          | <b>■&lt;1</b> | <br> |  |
| Nickel        | ppm          | <b>■</b> 0    | <br> |  |
| Titanium      | ppm          | 0             | <br> |  |
| Silver        | ppm          | 0             | <br> |  |
| Manganese     | ppm          | <b>2</b>      | <br> |  |
| Vanadium      | ppm          | <1            | <br> |  |
|               |              |               |      |  |
| ADDITIV       | VFS          |               |      |  |
| _             |              | A 2525        | <br> |  |
| Calcium       | ppm          | 2535          |      |  |
| Magnesium     | ppm          | 9             | <br> |  |
| Zinc          | ppm          | 1092          | <br> |  |
| Phosphorus    | ppm          | <b>969</b>    | <br> |  |
| Barium        | ppm          | <b>-</b> <1   | <br> |  |
| Boron         | ppm          | <b>104</b>    | <br> |  |

## Diagnosis

The oil change at the time of sampling has been noted. Resample at the next service interval to monitor.All component wear rates are normal. There is no indication of any contamination in the oil. The oil viscosity is lower than normal. This plus the additive levels indicates the addition of a different brand, or type of oil. Confirm oil type.