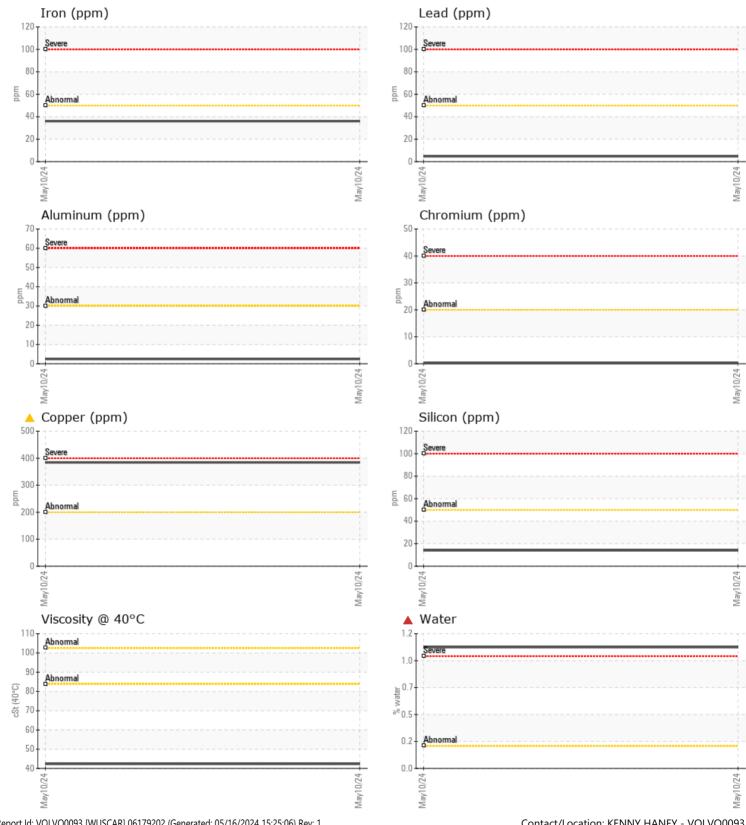

## Diagnosis

We advise that you check for the source of water entry. The fluid change at the time of sampling has been noted. We recommend an early resample to monitor this condition.Bearing and/or bushing wear is indicated. There is a high concentration of water present in the fluid. The fluid is no longer serviceable due to the presence of contaminants.

## **CONSTRUCTION EQUIPMENT**

GRAPHS

VOLVO

Report Id: VOLVO0093 [WUSCAR] 06179202 (Generated: 05/16/2024 15:25:06) Rev: 1

Contact/Location: KENNY HANEY - VOLVO0093