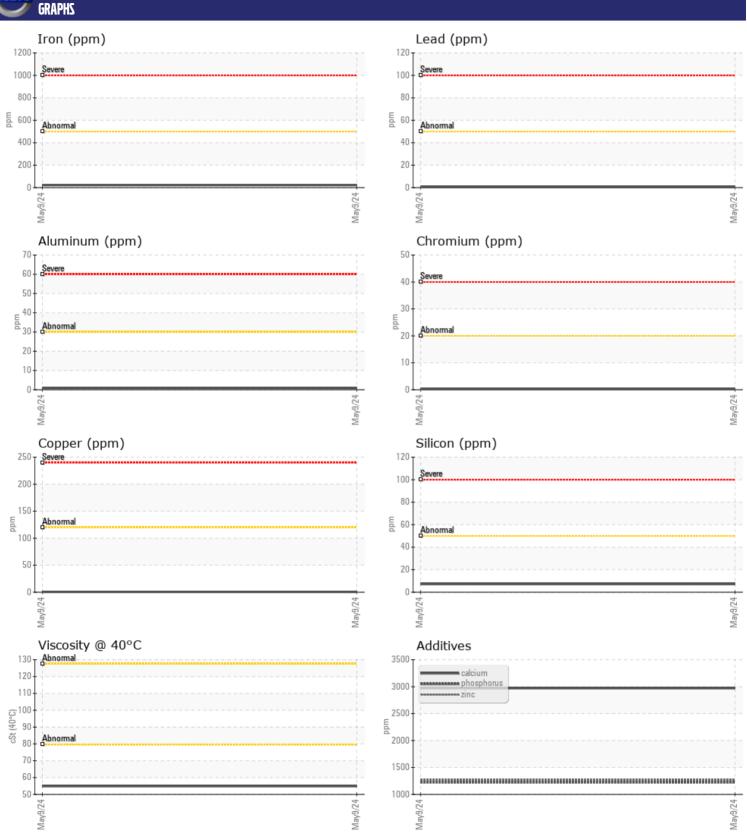

Sample No: VCP377146
Oil Type: VOLVO

**Job No:** 17147 WASTE CONNECT

| CAMDIE        | INFORMATION   |               |      |  |
|---------------|---------------|---------------|------|--|
|               | . INFURMATION |               |      |  |
| Sample Number |               | VCP377146     | <br> |  |
| Sample Date   |               | 09 May 2024   | <br> |  |
| Machine Hours |               | 10782         | <br> |  |
| Oil Hours     |               | 0             | <br> |  |
| Oil Changed   |               | Not Changd    | <br> |  |
| Sample Status |               | NORMAL        | <br> |  |
|               |               |               |      |  |
| OIL CON       | DITION        |               |      |  |
| Visc @ 40°C   | cSt           | <b>□</b> 54.9 | <br> |  |
|               | CST           | <b>34.</b> 3  | <br> |  |
| VOLVO         |               |               |      |  |
| CONTAN        | MINATION      |               |      |  |
| Water         | %             | NEG           | <br> |  |
| Silicon       | ppm           | <b>7</b>      | <br> |  |
| Sodium        | ppm           | <1            | <br> |  |
| Potassium     | ppm           | ■0            | <br> |  |
|               | le le         |               |      |  |
| VOLVO         |               |               |      |  |
| WEAR M        | METALS        |               |      |  |
| Iron          | ppm           | ■22           | <br> |  |
| Copper        | ppm           | <b>■&lt;1</b> | <br> |  |
| Lead          | ppm           | <b>■&lt;1</b> | <br> |  |
| Tin           | ppm           | <b>■&lt;1</b> | <br> |  |
| Aluminum      | ppm           | <b>■&lt;1</b> | <br> |  |
| Chromium      | ppm           | <b>■&lt;1</b> | <br> |  |
| Molybdenum    | ppm           | 2             | <br> |  |
| Nickel        | ppm           | <b>■</b> 0    | <br> |  |
| Titanium      | ppm           | 0             | <br> |  |
| Silver        | ppm           | 0             | <br> |  |
| Manganese     | ppm           | <1            | <br> |  |
| Vanadium      | ppm           | <1            | <br> |  |
|               |               |               |      |  |
| ADDITIV       | 731           |               |      |  |
| _             |               | 2071          |      |  |
| Calcium       | ppm           | 2971          | <br> |  |
| Magnesium     | ppm           | 22            | <br> |  |
| Zinc          | ppm           | 1269          | <br> |  |
| Phosphorus    | ppm           | 1225          | <br> |  |
| Barium        | ppm           | 0             | <br> |  |
| Boron         | ppm           | 1             | <br> |  |

## Diagnosis

Resample at the next service interval to monitor. Please specify the brand, type, and viscosity of the oil on your next sample.All component wear rates are normal. There is no indication of any contamination in the oil. The condition of the oil is acceptable for the time in service.