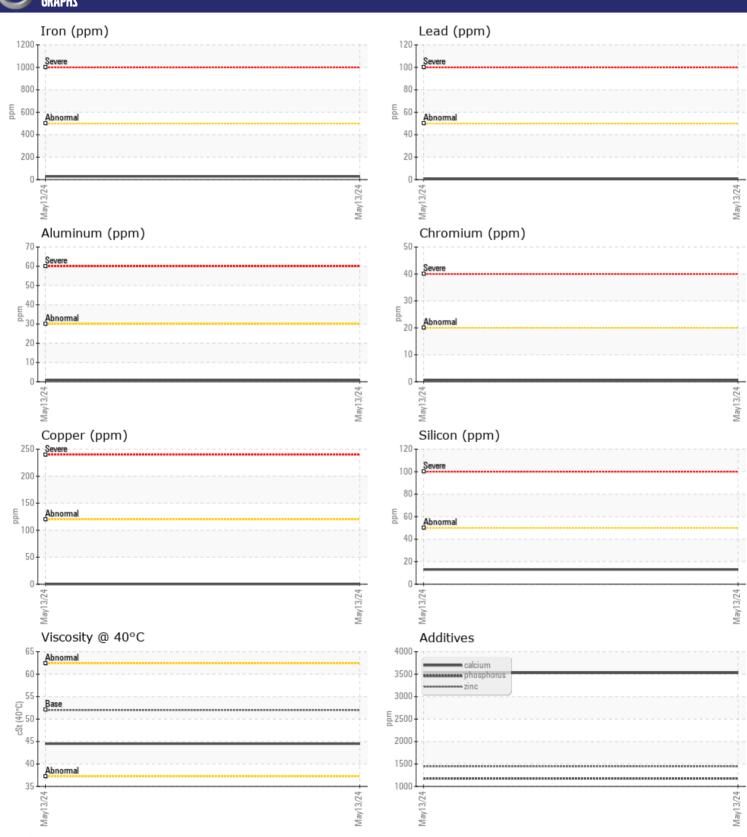

## Diagnosis

Resample at the next service interval to monitor. All component wear rates are normal. There is no indication of any contamination in the oil. The condition of the oil is acceptable for the time in service.