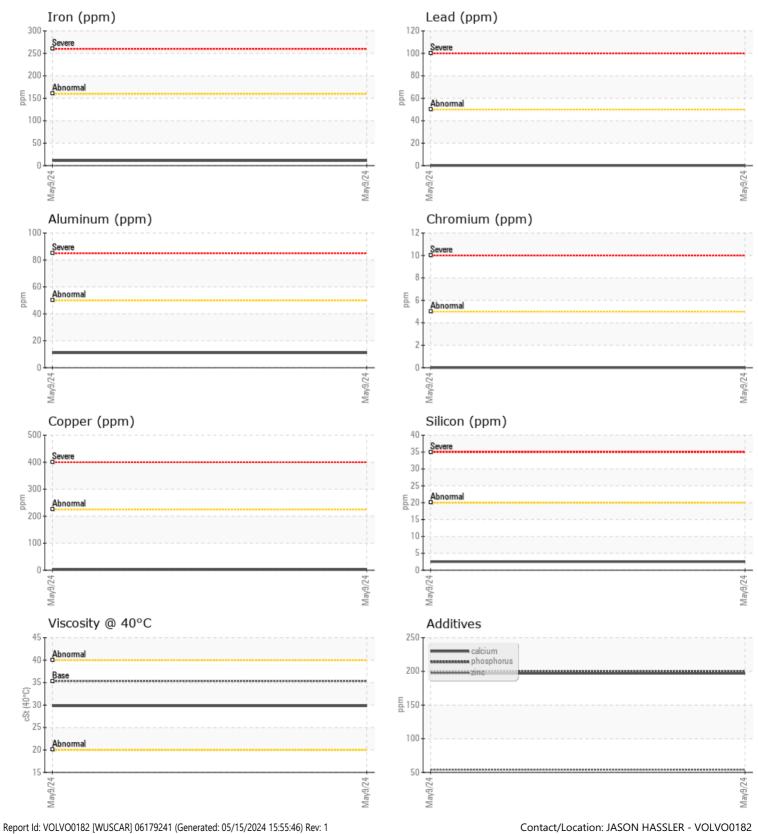

## SAMPLE INFORMATION VCP377147 Sample Number Sample Date 09 May 2024 WISE HEAVY EQUIPMENT Machine Hours 10782 9229 S 97TH ST Oil Hours 0 LA VISTA, NE Oil Changed Not Changd US 68128 NORMAL Contact: JASON HASSLER Sample Status T: **OIL CONDITION** F: (402)597-0865 Visc @ 40°C cSt 29.8 Diagnosis CONTAMINATION Resample at the next service interval Water % NEG Silicon 2 ppm Sodium 2 ppm Potassium ppm 0 for the time in service. WEAR METALS Iron ppm 11 Copper ppm 3 Lead ppm 0 🔲 Tin ppm 0 🔲 Aluminum ppm 11 Chromium 0 🔲 ppm Molybdenum ppm 0 Nickel 0 ppm Titanium ppm 0 Silver 0 ppm Manganese ppm <1 Vanadium ppm 0 01 **ADDITIVES** Calcium ppm 197 2 Magnesium ppm 54 Zinc ppm Phosphorus 200 ppm Barium 0 🔲 ppm

## **CONSTRUCTION EQUIPMENT**

GRAPHS

VOLVO