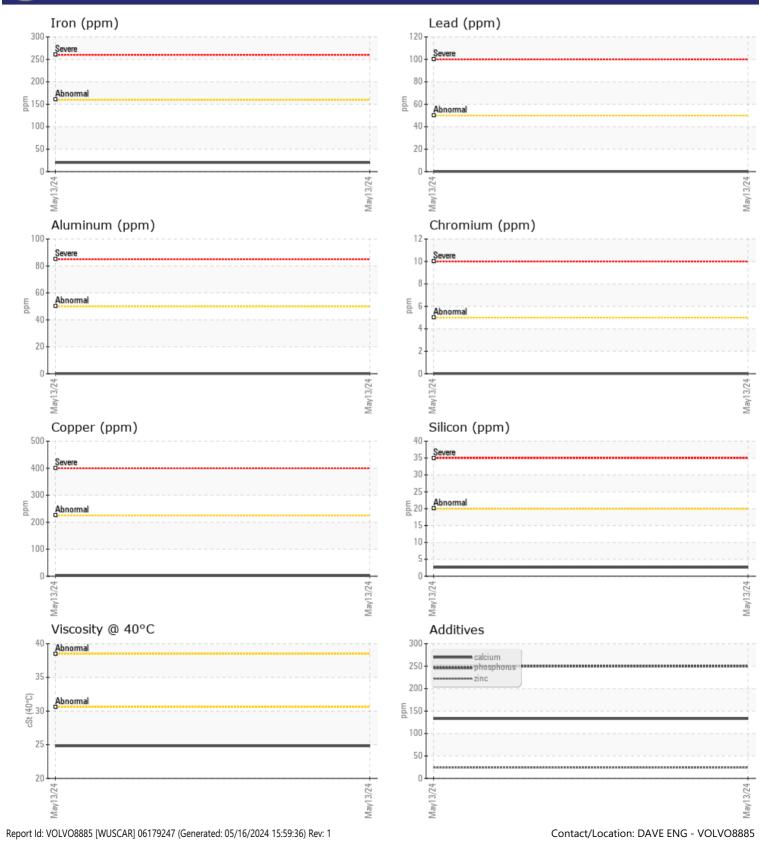

## **CONSTRUCTION EQUIPMENT** - TRANSMISSION (AUTO)

Sample No: VCP443704 **Oil Type:** {unknown}

Job No:

| VOLVO         |            |             |      |          |
|---------------|------------|-------------|------|----------|
| SAMPLE        | INFORMATIO | l           |      |          |
| Sample Number |            | VCP443704   | <br> |          |
| Sample Date   |            | 13 May 2024 | <br> |          |
| Machine Hours |            | 0           | <br> |          |
| Oil Hours     |            | 0           | <br> |          |
| Oil Changed   |            | N/A         | <br> |          |
| Sample Status |            | NORMAL      | <br> |          |
|               |            |             |      |          |
| OIL CONE      | DITION     |             |      |          |
| Visc @ 40°C   | cSt        | 24.8        | <br> |          |
|               |            |             |      |          |
| CONTAM        |            |             |      |          |
|               |            |             | <br> | <u>.</u> |
| Water         | %          | NEG         | <br> |          |
| Silicon       | ppm        | 3           | <br> |          |
| Sodium        | ppm        | 2           | <br> |          |
| Potassium     | ppm        | 0           | <br> |          |
| VOLVO         |            |             |      |          |
| VEAR M        | ETALS      |             |      |          |
| Iron          | ppm        | 20          | <br> |          |
| Copper        | ppm        | 2           | <br> |          |
| Lead          | ppm        | 0           | <br> |          |
| Tin           | ppm        | 0           | <br> |          |
| Aluminum      | ppm        | 0           | <br> |          |
| Chromium      | ppm        | 0           | <br> |          |
| Molybdenum    | ppm        | <1          | <br> |          |
| Nickel        | ppm        | 0           | <br> |          |
| Titanium      | ppm        | 0           | <br> |          |
| Silver        | ppm        | 0           | <br> |          |
| Manganese     | ppm        | <1          | <br> |          |
| Vanadium      | ppm        | 0           | <br> |          |
| VOLVO         |            |             | <br> |          |
| ADDITIV       | ES         |             |      |          |
| Calcium       | ppm        | 133         | <br> |          |
| Magnesium     | ppm        | 9           | <br> |          |
| Zinc          | ppm        | 24          | <br> |          |
| Phosphorus    | ppm        | 250         | <br> |          |
| Barium        | ppm        | 0           | <br> |          |