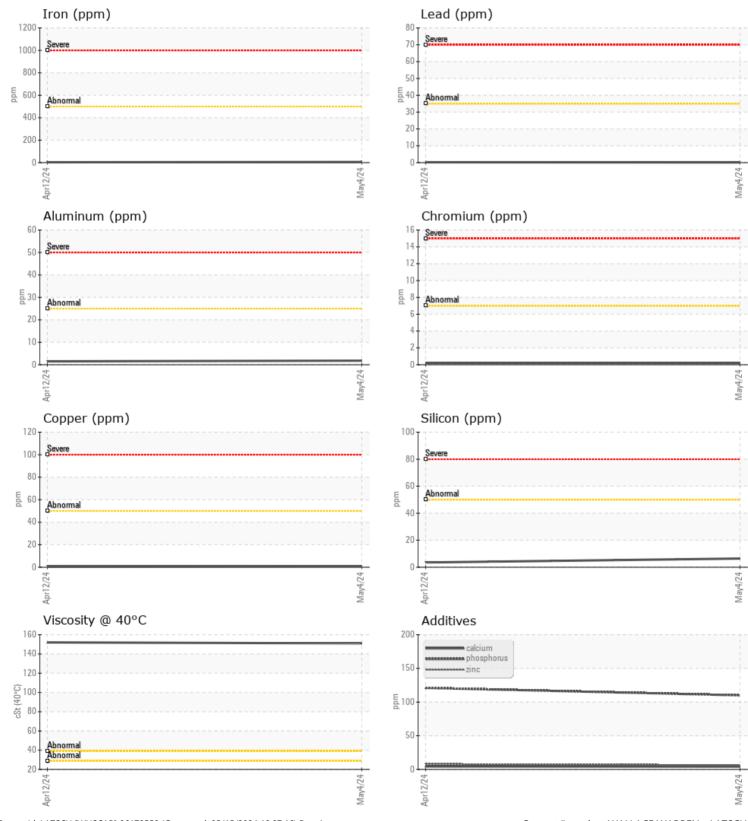

ppm

ppm

ppm

ppm

ppm

|               | E INFORMATION | 1           |             |  |  |  |  |
|---------------|---------------|-------------|-------------|--|--|--|--|
|               |               |             | NCD274402   |  |  |  |  |
| Sample Number |               | VCP374407   | VCP374403   |  |  |  |  |
| Sample Date   |               | 04 May 2024 | 12 Apr 2024 |  |  |  |  |
| Machine Hours |               | 0           | 0           |  |  |  |  |
| Oil Hours     |               | 0           | 0           |  |  |  |  |
| Oil Changed   |               | N/A         | N/A         |  |  |  |  |
| Sample Status |               | NORMAL      | NORMAL      |  |  |  |  |
|               |               |             |             |  |  |  |  |
| OIL CON       | DITION        |             |             |  |  |  |  |
| Visc @ 40°C   | cSt           | 151         | 152         |  |  |  |  |
|               |               |             |             |  |  |  |  |
| VOLVO         |               |             |             |  |  |  |  |
|               | MINATION      |             |             |  |  |  |  |
| Water         | %             | NEG         | NEG         |  |  |  |  |
| Silicon       | ppm           | 6           | 4           |  |  |  |  |
| Sodium        | ppm           | 0           | 0           |  |  |  |  |
| Potassium     | ppm           | 2           | 2           |  |  |  |  |
|               |               |             |             |  |  |  |  |
| WEAR N        | ΑΓΤΛΙς        |             |             |  |  |  |  |
|               |               |             |             |  |  |  |  |
| Iron          | ppm           | 6           | 3           |  |  |  |  |
| Copper        | ppm           | <b>_</b> <1 | <b></b> <1  |  |  |  |  |
| Lead          | ppm           | <b></b> <1  | <b></b> <1  |  |  |  |  |
| Tin           | ppm           | ■ <1        | <b></b> <1  |  |  |  |  |
| Aluminum      | ppm           | 2           | 2           |  |  |  |  |
| Chromium      | ppm           | <b>■</b> <1 | □ <1        |  |  |  |  |
| Molybdenum    | ppm           | <1          | 26          |  |  |  |  |
| Nickel        | ppm           | 0           | 0           |  |  |  |  |
| Titanium      | ppm           | <1          | <1          |  |  |  |  |
| Silver        | ppm           | 0           | 0           |  |  |  |  |
| Manganese     | ppm           | 0           | 0           |  |  |  |  |
| Vanadium      | ppm           | 0           | 0           |  |  |  |  |
|               |               |             |             |  |  |  |  |
| ADDITIVES     |               |             |             |  |  |  |  |
|               | <u> </u>      |             |             |  |  |  |  |

## **CONSTRUCTION EQUIPMENT**

GRAPHS

VOLVO

Report Id: LATSCU [WUSCAR] 06179559 (Generated: 05/15/2024 19:07:16) Rev: 1

Contact/Location: WALLACE WARREN - LATSCU