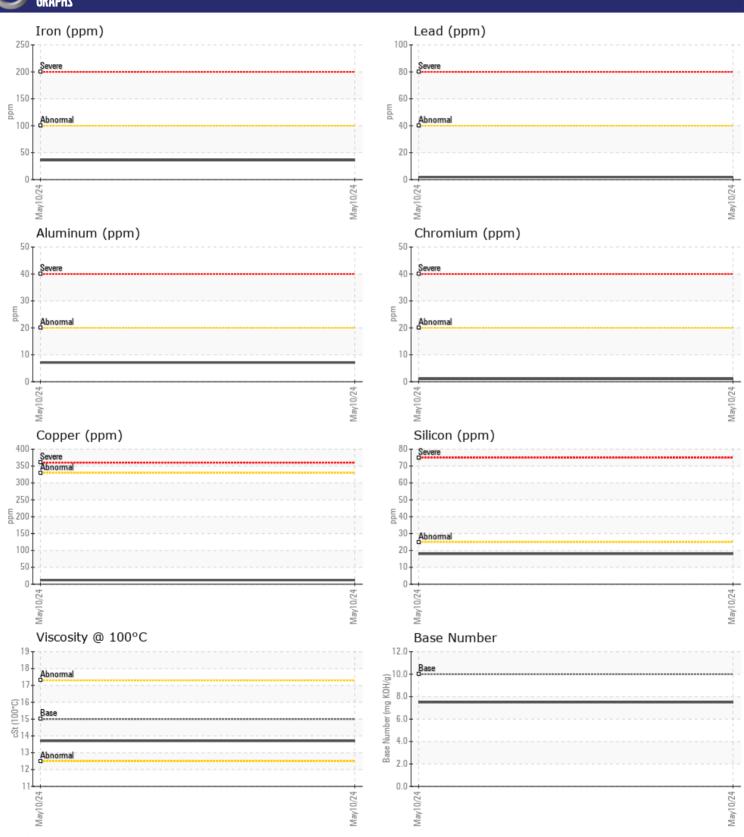

m

Calcium

Zinc

Barium

Boron

Magnesium

Phosphorus

Silver





### SCOTT EQUIPMENT COMPANY LLC - Saint Rose

PO BOX 997
SAINT ROSE, LA
US 70087
Contact: DANA FOSHEE
dfoshee@scottcompanies.com
T: (504)461-0961
F: (504)461-0970

#### Diagnosis

Resample at the next service interval to monitor. All component wear rates are normal. There is no indication of any contamination in the oil. The BN result indicates that there is suitable alkalinity remaining in the oil. The condition of the oil is acceptable for the time in service.

Depot:SCOSAIUnique No:11031012Signed:Sean FeltonReport Date:17 May 2024

Contact/Location: DANA FOSHEE - SCOSAI

< 1

<1

**2198** 

**1196** 

**1061** 

**193** 

**■8** 

**1** 

■0

**6** 

ppm

**ADDITIVES** 



# **CONSTRUCTION EQUIPMENT**





#### GRAPHS