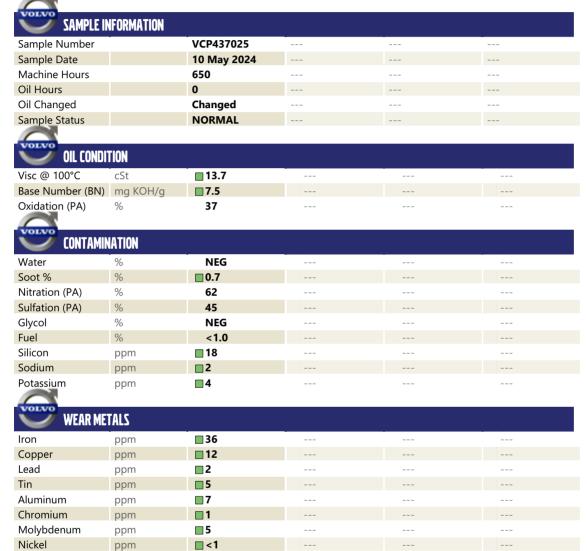

#### Diagnosis

Resample at the next service interval to monitor. All component wear rates are normal. There is no indication of any contamination in the oil. The BN result indicates that there is suitable alkalinity remaining in the oil. The condition of the oil is acceptable for the time in service.