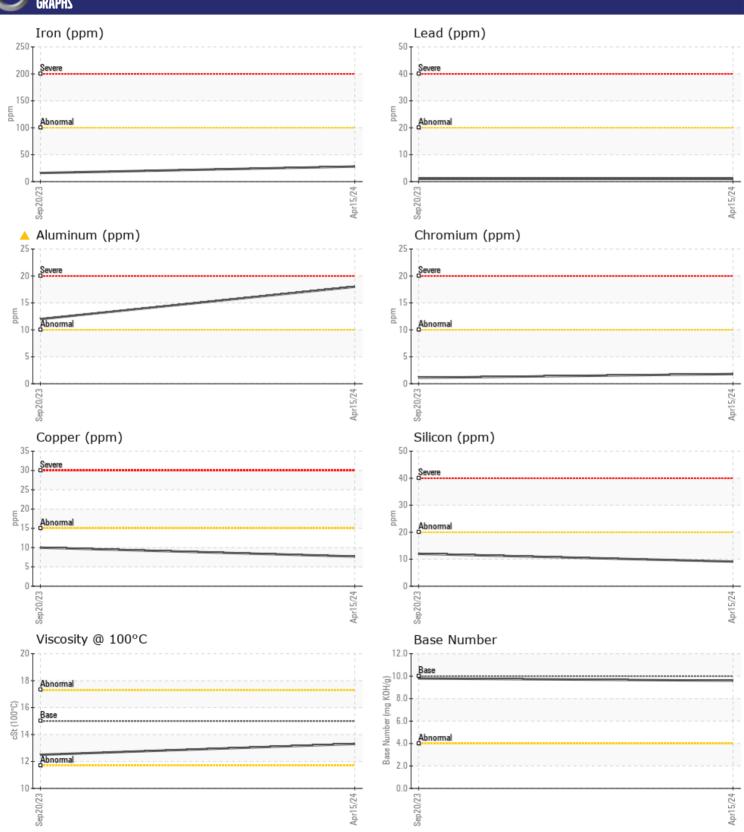

## Diagnosis

Oil and filter change at the time of sampling has been noted. No corrective action is recommended at this time. Resample at the next service interval to monitor. The aluminum level is abnormal. All other component wear rates are normal. There is no indication of any contamination in the oil. The BN result indicates that there is suitable alkalinity remaining in the oil. The condition of the oil is acceptable for the time in service.