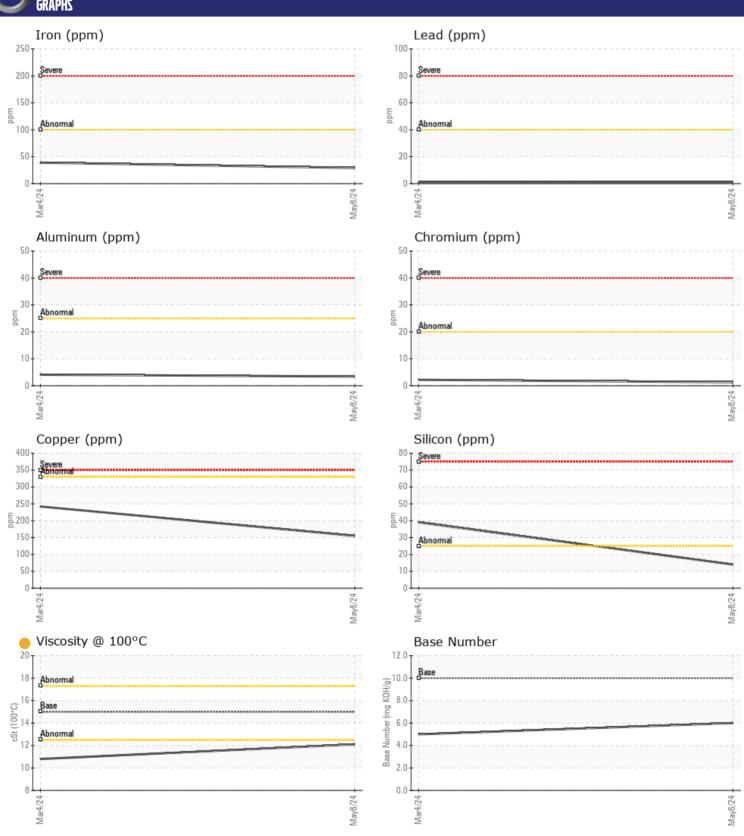

Sample No: VCP397012

Oil Type: VOLVO ULTRA DIESEL ENGINE OIL 15W40 VDS-3

**Job No:** SW-33680-2 RAMSEY

| VOLVO            |            |                         |               |      |
|------------------|------------|-------------------------|---------------|------|
| SAMPLE IN        | NFORMATION |                         |               |      |
| Sample Number    | -          | VCP397012               | VCP446701     | <br> |
| Sample Date      |            | 08 May 2024             | 04 Mar 2024   | <br> |
| Machine Hours    |            | 1011                    | 530           | <br> |
| Oil Hours        |            | 500                     | 530           | <br> |
| Oil Changed      |            | Changed                 | Changed       | <br> |
| Sample Status    |            | ATTENTION               | ATTENTION     | <br> |
|                  |            |                         |               |      |
| OIL CONDI.       | TION       |                         |               |      |
| _                | _          |                         | 10.0          | <br> |
| Visc @ 100°C     | cSt        | 12.1                    | 10.8          | <br> |
| Base Number (BN) |            | <b>6.0</b>              | 5.0           | <br> |
| Oxidation (PA)   | %          | 48                      | 61            | <br> |
| VOLVO            |            |                         |               |      |
| CONTAMIN         | NATION     |                         |               |      |
| Water            | %          | NEG                     | NEG           | <br> |
| Soot %           | %          | ■0.8                    | 0.7           | <br> |
| Nitration (PA)   | %          | 66                      | 83            | <br> |
| Sulfation (PA)   | %          | 56                      | 55            | <br> |
| Glycol           | %          | NEG                     | NEG           | <br> |
| Fuel             | %          | <1.0                    | □0.7          | <br> |
| Silicon          | ppm        | ■14                     | <b>3</b> 9    | <br> |
| Sodium           | ppm        | <b>15</b>               | 2             | <br> |
| Potassium        | ppm        | <b>4</b>                | <b>1</b> 3    | <br> |
|                  | PP         |                         |               |      |
| VOLVO            | TALC       |                         |               |      |
| WEAR ME          | IAL2       |                         |               |      |
| Iron             | ppm        | ■ 29                    | ■39           | <br> |
| Copper           | ppm        | <b>155</b>              | <b>242</b>    | <br> |
| Lead             | ppm        | <b>1</b>                | _1            | <br> |
| Tin              | ppm        | <b>■</b> 3              | <b>6</b>      | <br> |
| Aluminum         | ppm        | ■3                      | <b>4</b>      | <br> |
| Chromium         | ppm        | <b>1</b>                | <b>2</b>      | <br> |
| Molybdenum       | ppm        | ■33                     | ■97           | <br> |
| Nickel           | ppm        | <b>2</b>                | <b>4</b>      | <br> |
| Titanium         | ppm        | 1                       | <1            | <br> |
| Silver           | ppm        | ■0                      | <b>-</b> <1   | <br> |
| Manganese        | ppm        | <b>■</b> <1             | <b>2</b>      | <br> |
| Vanadium         | ppm        | <1                      | <1            | <br> |
| VOLVO            |            |                         |               |      |
| ADDITIVE!        | 7          |                         |               |      |
| Calcium          |            | <b>2062</b>             | <b>2297</b>   | <br> |
| Magnesium        | ppm        | <b>2002</b>             | 32            | <br> |
| Zinc             |            | ■210<br>■1057           | 1147          | <br> |
| Phosphorus       | ppm        | ■ 105 <i>7</i><br>■ 940 | 1002          |      |
| Barium           | ppm        | ■ 940<br>■ <1           | □ 1002<br>□ 0 | <br> |
| Dailuili         | ppm        |                         |               | <br> |

## Diagnosis

Resample at the next service interval to monitor. All component wear rates are normal. There is no indication of any contamination in the oil. The oil viscosity is lower than normal. The BN result indicates that there is suitable alkalinity remaining in the oil. Confirm oil type.