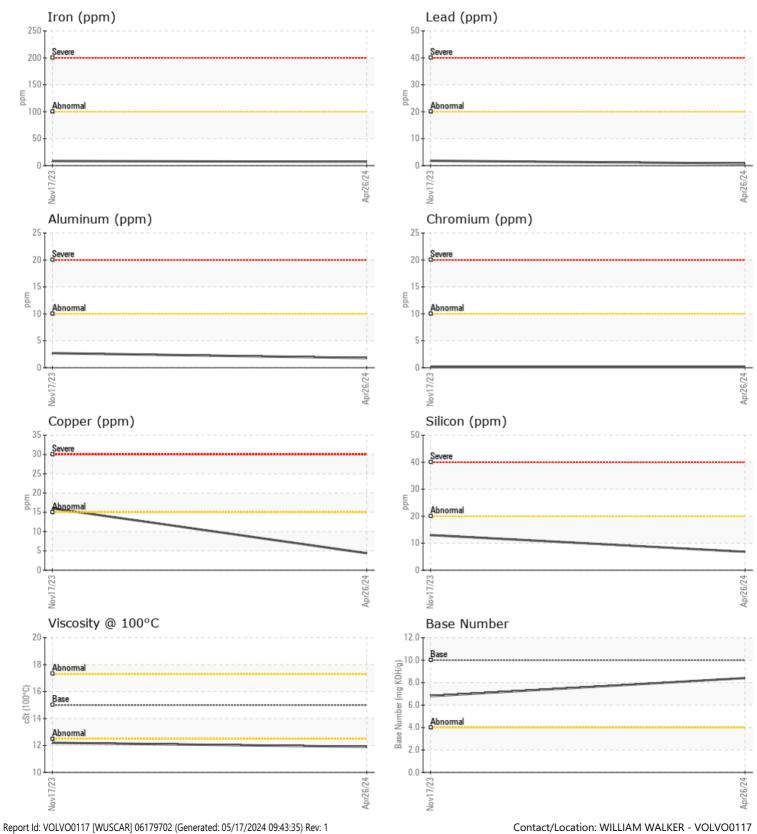

VOLVO

| VOLVO            |           |             |             |      |
|------------------|-----------|-------------|-------------|------|
|                  | FORMATION |             |             | -    |
| Sample Number    |           | VCP442477   | VCP379652   | <br> |
| Sample Date      |           | 26 Apr 2024 | 17 Nov 2023 | <br> |
| Machine Hours    |           | 2430        | 1866        | <br> |
| Oil Hours        |           | 0           | 0           | <br> |
| Oil Changed      |           | Changed     | Changed     | <br> |
| Sample Status    |           | NORMAL      | ATTENTION   | <br> |
| VOLVO            |           |             |             |      |
| 💛 OIL CONDI      | TION      |             |             |      |
| Visc @ 100°C     | cSt       | 11.9        | 12.2        | <br> |
| Base Number (BN) | mg KOH/g  | 8.4         | 6.8         | <br> |
| Oxidation (PA)   | %         | 79          | 90          | <br> |
|                  |           |             |             |      |
|                  |           |             |             | <br> |
|                  | -         |             |             |      |
| Water            | %         | NEG         | NEG         | <br> |
| Soot %           | %         | 0.4         | 0.1         | <br> |
| Nitration (PA)   | %         | 70          | 86          | <br> |
| Sulfation (PA)   | %         | 64          | 65          | <br> |
| Glycol           | %         | NEG         | NEG         | <br> |
| Fuel             | %         | 0.4         | 1.0         | <br> |
| Silicon          | ppm       | 7           | 13          | <br> |
| Sodium           | ppm       | 8           | 2           | <br> |
| Potassium        | ppm       | <b>4</b>    | <1          | <br> |
| VOLVO            |           |             |             |      |
| 🤍 WEAR ME'       | TALS      |             |             |      |
| Iron             | ppm       | 7           | 8           | <br> |
| Copper           | ppm       | <b>4</b>    | 16          | <br> |
| Lead             | ppm       | <1          | 2           | <br> |
| Tin              | ppm       |             | 2           | <br> |
| Aluminum         | ppm       | 2           | 3           | <br> |
| Chromium         | ppm       |             | <1          | <br> |
| Molybdenum       | ppm       | 42          | 46          | <br> |
| Nickel           | ppm       |             | <1          | <br> |
| Titanium         | ppm       | <1          | <1          | <br> |
| Silver           | ppm       | <b>0</b>    | 0           | <br> |
| Manganese        | ppm       | <b>■</b> <1 | 1           | <br> |
| Vanadium         | ppm       | <1          | 0           | <br> |
|                  |           |             |             |      |
|                  | 7         |             |             |      |
|                  |           |             |             |      |
| Calcium          | ppm       | 1699        | 1661        | <br> |
| Magnesium        | ppm       | <b>499</b>  | 507         | <br> |
| Zinc             | ppm       | 1125        | 1196        | <br> |
| Phosphorus       | ppm       | <b>1085</b> | 965         | <br> |
| Deminume         | 10.10.100 | <b>—</b> .1 |             |      |

## Diagnosis

No corrective action is recommended at this time. Resample at the next service interval to monitor.All component wear rates are normal. Fuel content negligible. There is no indication of any contamination in the oil. The BN result indicates that there is suitable alkalinity remaining in the oil. The condition of the oil is suitable for further service.

## **CONSTRUCTION EQUIPMENT**

GRAPHS

VOLVO