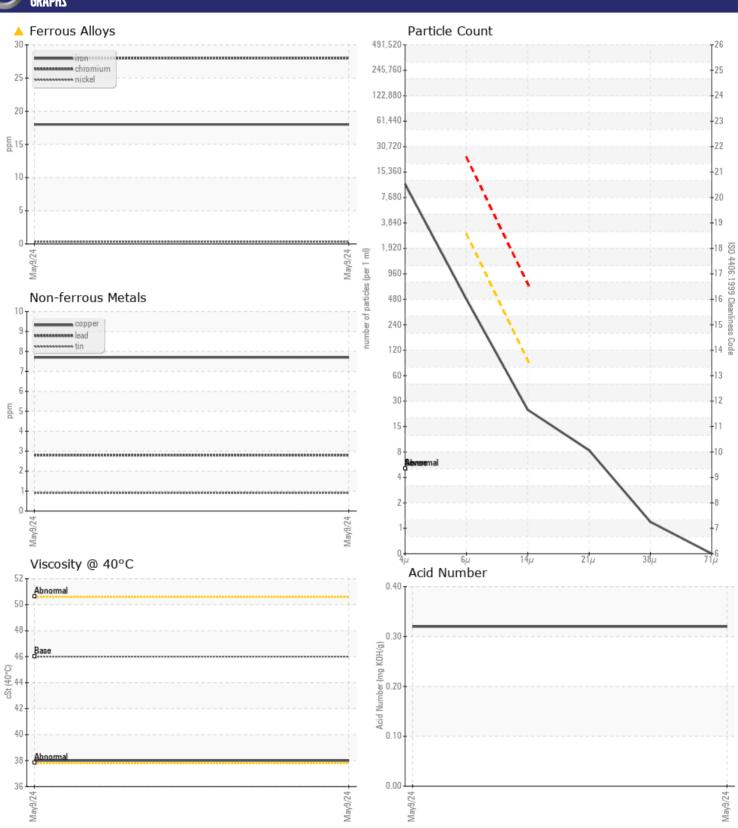

## CONSTRUCTION EQUIPMENT 12829 VOLVO L 180H 4055 - HYDRAULIC SYSTEM

Sample No: VCP442480

Oil Type: VOLVO SUPER HYDRAULIC OIL 46

**Job No:** 12829

| SAMPLE II          | NFORMATION |                |      |  |
|--------------------|------------|----------------|------|--|
| Sample Number      | -          | VCP442480      | <br> |  |
| Sample Date        |            | 09 May 2024    | <br> |  |
| Machine Hours      |            | 8421           | <br> |  |
| Oil Hours          |            | 0              | <br> |  |
| Oil Changed        |            | Changed        | <br> |  |
| Sample Status      |            | ABNORMAL       | <br> |  |
|                    |            |                |      |  |
| VOLVO              | TION       |                |      |  |
| OIL CONDI          |            |                |      |  |
| Visc @ 40°C        | cSt        | ■ 38.0         | <br> |  |
| Acid Number (AN)   | mg KOH/g   | ■ 0.32         | <br> |  |
| VOLVO              |            |                |      |  |
| CONTAMI            | NATION     |                |      |  |
| Water              | %          | NEG            | <br> |  |
| Particles >4µm     | 70         | 9668           | <br> |  |
| Particles >6µm     |            | <b>424</b>     | <br> |  |
| Particles > 14µm   |            | <b>21</b>      | <br> |  |
| ISO 4406:1999 (c)  |            | 20/16/12       |      |  |
| Silicon            | nnm        | <b>□</b> 7     |      |  |
| Sodium             | ppm        | <b>2</b>       | <br> |  |
| Potassium          | ppm        | <b>2</b>       | <br> |  |
| Totassium          | ррпп       |                |      |  |
| VOLVO              |            |                |      |  |
| <b>WEAR ME</b>     | TALS       |                |      |  |
| Iron               | ppm        | <b>18</b>      | <br> |  |
| Copper             | ppm        | <b>■8</b>      | <br> |  |
| Lead               | ppm        | <b>■3</b>      | <br> |  |
| Tin                | ppm        | <b>■&lt;1</b>  | <br> |  |
| Aluminum           | ppm        | <b>■8</b>      | <br> |  |
| Chromium           | ppm        | <u></u> ▲ 28   | <br> |  |
| Molybdenum         | ppm        | <b>■&lt;1</b>  | <br> |  |
| Nickel             | ppm        | <b>■</b> <1    | <br> |  |
| Titanium           | ppm        | <1             | <br> |  |
| Silver             | ppm        | <1             | <br> |  |
| Manganese          | ppm        | <b>■</b> <1    | <br> |  |
| Vanadium           | ppm        | <1             | <br> |  |
|                    |            |                |      |  |
| ADDITIVE           | 7          |                |      |  |
| _                  |            |                |      |  |
| Calcium            | ppm        | <b>■</b> 69    | <br> |  |
| Magnesium          | ppm        | <b>2</b>       | <br> |  |
| Zinc<br>Phosphorus | ppm        | ■ 446<br>■ 362 | <br> |  |
|                    |            |                | <br> |  |

## Diagnosis

F: (423)308-7959

No corrective action is recommended at this time. Resample at the next service interval to monitor. The iron level is abnormal. All other component wear rates are normal. The amount and size of particulates present in the system are acceptable. There is no indication of any contamination in the oil. The AN level is acceptable for this fluid. The condition of the oil is suitable for further service.