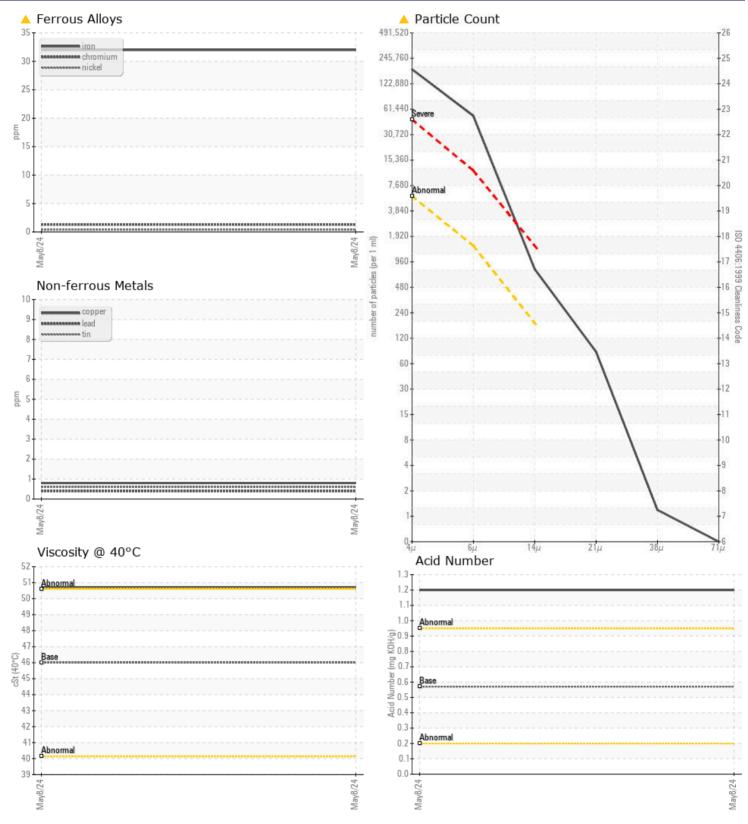

CONTAMINATION NEG % Water 156622 Particles >4µm Particles >6µm **44240** 690 Particles >14µm ISO 4406:1999 (c) 24/23/17 Silicon ppm 8 Sodium ppm 0 2 Potassium ppm

#### 🎾 WEAR METALS

| Iron       | ppm | <b>A</b> 32 | <br> |  |
|------------|-----|-------------|------|--|
| Copper     | ppm | <b></b> <1  | <br> |  |
| Lead       | ppm | <b></b> <1  | <br> |  |
| Tin        | ppm | <b></b> <1  | <br> |  |
| Aluminum   | ppm | 2           | <br> |  |
| Chromium   | ppm | <b>1</b>    | <br> |  |
| Molybdenum | ppm | 4           | <br> |  |
| Nickel     | ppm |             | <br> |  |
| Titanium   | ppm | <1          | <br> |  |
| Silver     | ppm | <1          | <br> |  |
| Manganese  | ppm | 2           | <br> |  |
| Vanadium   | ppm | <1          | <br> |  |

#### Diagnosis

Oil and filter change at the time of sampling has been noted. No corrective action is recommended at this time. Resample at the next service interval to monitor.The iron level is abnormal. All other component wear rates are normal. There is a high amount of particulates present in the oil. The AN level is acceptable for this fluid. The condition of the oil is acceptable for the time in service.