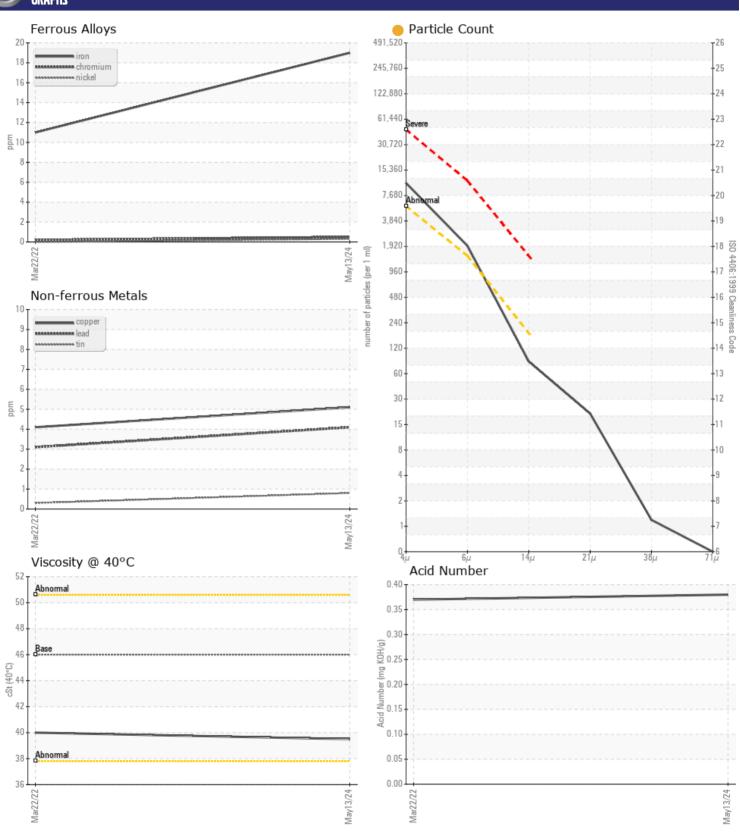

# CONSTRUCTION EQUIPMENT 456125-30 VOLVO A45G 342711 - HYDRAULIC SYSTEM

Sample No: VCP450978

Oil Type: VOLVO SUPER HYDRAULIC OIL 46

**Job No:** 456125-30

| VOLVO             |            |               |              |      |
|-------------------|------------|---------------|--------------|------|
| SAMPLE II         | NFORMATION |               |              |      |
| Sample Number     | <u>.</u>   | VCP450978     | VCP355632    | <br> |
| Sample Date       |            | 13 May 2024   | 22 Mar 2022  | <br> |
| Machine Hours     |            | 6298          | 3643         | <br> |
| Oil Hours         |            | 0             | 0            | <br> |
| Oil Changed       |            | Changed       | Not Changd   | <br> |
| Sample Status     |            | ATTENTION     | ATTENTION    | <br> |
|                   |            | 71.72.17.1011 | 711121111011 |      |
| VOLVO             | TIAN       |               |              |      |
| OIL CONDI         | ITION      |               |              |      |
| Visc @ 40°C       | cSt        | ■39.5         | <b>40.0</b>  | <br> |
| Acid Number (AN)  | mg KOH/g   | ■0.38         | ■ 0.37       | <br> |
|                   |            |               |              |      |
| CONTAMI           | NATION     |               |              |      |
| _                 | -          |               |              |      |
| Water             | %          | NEG           | NEG          | <br> |
| Particles >4µm    |            | 9379          | 3970         | <br> |
| Particles >6µm    |            | <b>1708</b>   | 1415         | <br> |
| Particles >14µm   |            | <b>74</b>     | 171          | <br> |
| ISO 4406:1999 (c) |            | 20/18/13      | 19/18/15     | <br> |
| Silicon           | ppm        | <b>10</b>     | <b>7</b>     | <br> |
| Sodium            | ppm        | ■3            | <b>-</b> <1  | <br> |
| Potassium         | ppm        | <b>2</b>      | <b>1</b>     | <br> |
| VOLVO             |            |               |              |      |
| WEAR ME           | TALS       |               |              |      |
| Iron              | ppm        | <b>19</b>     | <b>1</b> 1   | <br> |
| Copper            | ppm        | <b>5</b>      | 4            | <br> |
| Lead              | ppm        | <b>1</b> 4    | <b>3</b>     | <br> |
| Tin               | ppm        | <b>□</b> <1   | <1           | <br> |
| Aluminum          | ppm        | <b>3</b>      | 0            | <br> |
| Chromium          | ppm        | <b>■</b> <1   | <1           | <br> |
| Molybdenum        | ppm        | <b>1</b> <1   | <b>-</b> <1  | <br> |
| Nickel            | ppm        | ■<1           | 0            | <br> |
| Titanium          | ppm        | <1            | 0            | <br> |
| Silver            | ppm        | <1            | <1           | <br> |
| Manganese         | ppm        | <b>1</b> 0    | 0            | <br> |
| Vanadium          | ppm        | <1            | 0            | <br> |
| Variation         | PPIII      | · ·           | - U          |      |
| VOLVO             |            |               |              |      |
| <b>ADDITIVE</b>   | 7          |               |              |      |
| Calcium           | ppm        | <b>116</b>    | ■81          | <br> |
| Magnesium         | ppm        | <u> </u>      | 2            | <br> |
| Zinc              | ppm        | <b>444</b>    | <b>□</b> 463 | <br> |
| Phosphorus        | ppm        | ■352          | <b>347</b>   | <br> |
| Barium            | ppm        | ■0            | □0           | <br> |
| _                 |            |               |              |      |

## Diagnosis

The filter change at the time of sampling has been noted. Resample at the next service interval to monitor. All component wear rates are normal. There is a light amount of silt (particulates < 14 microns in size) present in the oil. The AN level is acceptable for this fluid. The condition of the oil is suitable for further service.