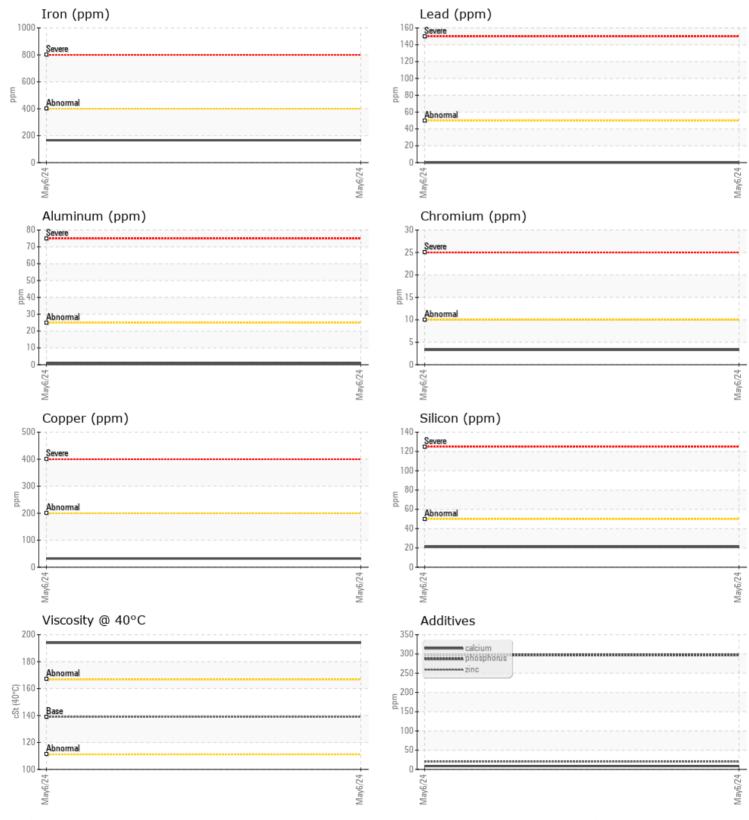

## CONSTRUCTION EQUIPMENT SW-34060-2 RAMSEY VOLVO EC550E 310289 - LEFT SWING DRIVE

Sample No: VCP397020

VOLVO

Oil Type: VOLVO PREMIUM GEAR OIL 80W-90 GL-5

Job No: SW-34060-2 RAMSEY

| VOLVO         |               |             |      |          |                                       |
|---------------|---------------|-------------|------|----------|---------------------------------------|
| SAMPLI        | E INFORMATION |             |      |          |                                       |
| Sample Number |               | VCP397020   | <br> |          |                                       |
| Sample Date   |               | 06 May 2024 | <br> |          | ARNOLD MACHINERY COMPANY              |
| Machine Hours |               | 558         | <br> |          | 2975 WEST 2100 SOUTH                  |
| Oil Hours     |               | 558         | <br> |          | SALT LAKE CITY, UT                    |
| Oil Changed   |               | Changed     | <br> |          | US 84119                              |
| Sample Status |               | NORMAL      | <br> |          | Contact: TONY PAYAN                   |
|               |               |             |      |          | tpayan@arnoldmachinery.com            |
| OIL CON       |               |             |      |          | T: (801)972-4000                      |
|               |               | ·           |      | <u>-</u> | F: (801)975-9434                      |
| Visc @ 40°C   | cSt           | <b>194</b>  | <br> |          |                                       |
| VOLVO         |               |             |      |          | Diagnosis                             |
| CONTAN        | MINATION      |             |      |          | Resample at the next service interval |
| Water         | %             | NEG         | <br> |          | to monitor.All component wear rates   |
| Silicon       | ppm           | 21          | <br> |          | are normal. There is no indication of |
| Sodium        | ppm           | ∎1          | <br> |          | any contamination in the fluid. The   |
| Potassium     | ppm           | 0           | <br> |          | condition of the fluid is acceptable  |
|               |               |             |      |          | for the time in service.              |
| WFAR N        | METALS        |             |      |          |                                       |
| Iron          |               | <b>166</b>  | <br> |          |                                       |
| Copper        | ppm<br>ppm    | 32          | <br> |          |                                       |
| Lead          | ppm           | 0           | <br> |          |                                       |
| Tin           | ppm           | 0           | <br> |          |                                       |
| Aluminum      | ppm           | <b>□</b> <1 | <br> |          |                                       |
| Chromium      | ppm           | 3           | <br> |          |                                       |
| Molybdenum    | ppm           | 0           | <br> |          |                                       |
| Nickel        | ppm           | 0           | <br> |          |                                       |
| Titanium      | ppm           | 0           | <br> |          |                                       |
| Silver        | ppm           | 0           | <br> |          |                                       |
| Manganese     | ppm           | 4           | <br> |          |                                       |
| Vanadium      | ppm           | 0           | <br> |          |                                       |
|               | ppin          |             |      |          |                                       |
|               | ובכ           |             |      |          |                                       |
|               |               |             |      |          |                                       |
| Calcium       | ppm           | 9           | <br> |          |                                       |
| Magnesium     | ppm           | 0           | <br> |          |                                       |
| Zinc          | ppm           | 20          | <br> |          |                                       |
| Phosphorus    | ppm           | 297         | <br> |          |                                       |
| Barium        | ppm           | 2           | <br> |          |                                       |
| Boron         | ppm           | 0           | <br> |          |                                       |