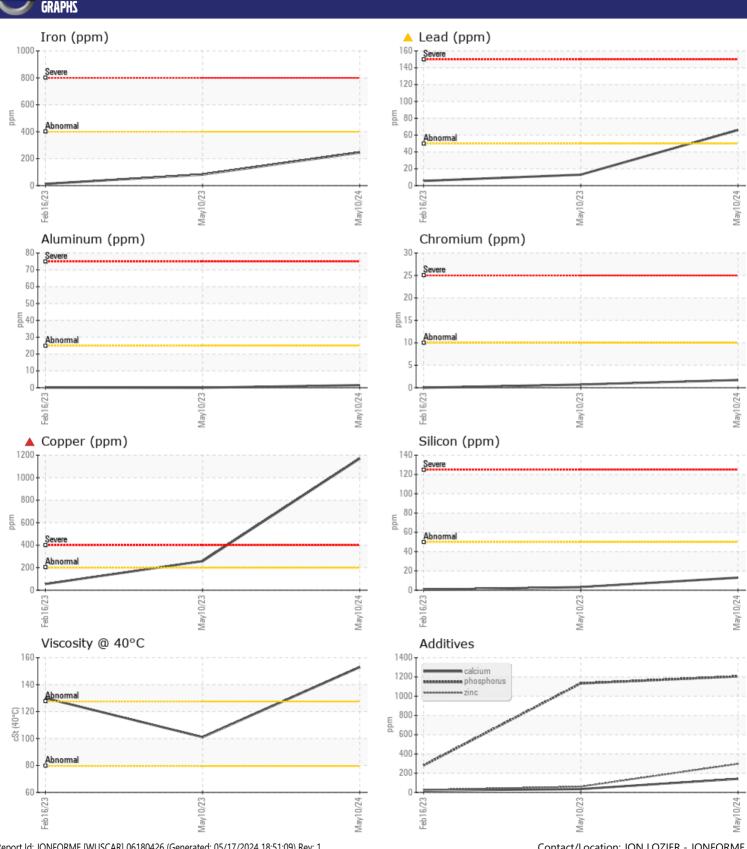

## CONSTRUCTION EQUIPMENT E15335 PONSSE A130490W - SWING DRIVE

Sample No: VCP405976

Oil Type: PONSSE 75W90

**Job No:** E15335

| VOLVO CAMPIF  | INFORMATION   |               |              |             |  |
|---------------|---------------|---------------|--------------|-------------|--|
| Sample Number | INI ONIMATION | VCP405976     | VCP416689    | VCP395225   |  |
|               |               |               |              |             |  |
| Sample Date   |               | 10 May 2024   | 10 May 2023  | 16 Feb 2023 |  |
| Machine Hours |               | 5953          | 1423         | 252         |  |
| Oil Hours     |               | 0             | 0            | 252         |  |
| Oil Changed   |               | Changed       | Changed      | Changed     |  |
| Sample Status |               | SEVERE        | ABNORMAL     | ABNORMAL    |  |
| VOLVO         |               |               |              |             |  |
| OIL CONE      | DITION        |               |              |             |  |
| Visc @ 40°C   | cSt           | <b>153</b>    | <b>1</b> 01  | <b>130</b>  |  |
|               |               |               |              |             |  |
| CONTAM        | INATION       |               |              |             |  |
|               |               | <u>.</u>      |              |             |  |
| Water         | %             | NEG           | NEG          | NEG         |  |
| Silicon       | ppm           | <b>13</b>     | ■3           | <b>-</b> <1 |  |
| Sodium        | ppm           | <b>■&lt;1</b> | ■0           | □0          |  |
| Potassium     | ppm           | <b>■</b> 6    | <b>1</b>     | □ 0         |  |
| VOLVO         |               |               |              |             |  |
| WEAR M        | ETALS         |               |              |             |  |
| Iron          | ppm           | <b>246</b>    | ■82          | ■13         |  |
| Copper        | ppm           | <b>1170</b>   | <u>^</u> 258 | <b>5</b> 5  |  |
| Lead          | ppm           | <b>^</b> 66   | <b>1</b> 3   | <b>6</b>    |  |
| Tin           | ppm           | <b>4</b> 93   | <u>^</u> 23  | <b>4</b>    |  |
| Aluminum      | ppm           | <b>2</b>      | <b>0</b>     | <b>-</b> <1 |  |
| Chromium      | ppm           | <b>2</b>      | <b>-</b> <1  | ■ 0         |  |
| Molybdenum    | ppm           | 0             | < 1          | 0           |  |
| Nickel        | ppm           | <b>2</b>      | <b>-</b> <1  | □ 0         |  |
| Titanium      | ppm           | 0             | 0            | 0           |  |
| Silver        | ppm           | 0             | 0            | 0           |  |
| Manganese     | ppm           | 3             | <b></b> < 1  | <1          |  |
| Vanadium      | ppm           | 0             | 0            | 0           |  |
|               |               |               |              |             |  |
| ADDITIV       | ES            |               |              |             |  |
| Calcium       | ppm           | 141           | 35           | 20          |  |
| Magnesium     | ppm           | 0             | <b>2</b>     | 7           |  |
| Zinc          | ppm           | 297           | <b>□</b> 60  | 26          |  |
| Phosphorus    | ppm           | 1206          | <b>1133</b>  | 281         |  |
| Barium        | ppm           | 0             | <b>0</b>     | 0           |  |
| _             |               |               |              |             |  |

## Diagnosis

The oil change at the time of sampling has been noted. We advise that you inspect for the source(s) of wear. We recommend an early resample to monitor this condition.Bearing and/or bushing wear is indicated. There is no indication of any contamination in the oil. The oil is no longer serviceable as a result of the abnormal and/or severe wear.