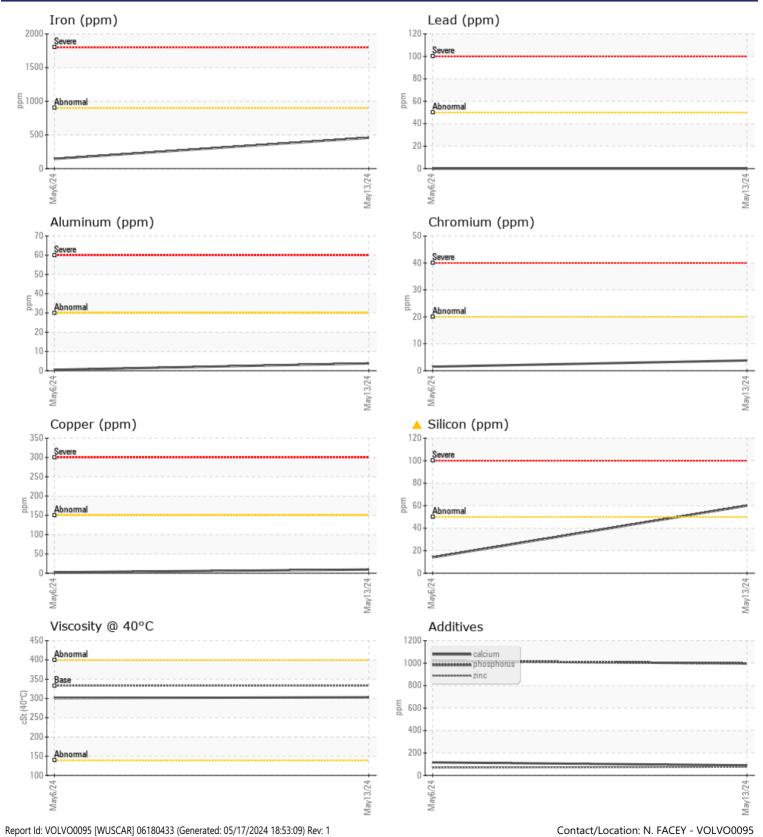

### SAMPLE INFORMATION

| Sample Number |         | VCP454849   | VCP446554   |   |   |  |
|---------------|---------|-------------|-------------|---|---|--|
| Sample Date   |         | 13 May 2024 | 06 May 2024 |   |   |  |
| Machine Hours |         | 6298        | 4486        |   |   |  |
| Oil Hours     |         | 0           | 0           |   |   |  |
| Oil Changed   |         | Changed     | Not Changd  |   |   |  |
| Sample Status |         | ABNORMAL    | NORMAL      |   |   |  |
|               |         |             |             |   |   |  |
| OIL CON       |         |             |             |   |   |  |
|               |         |             |             | - | - |  |
| Visc @ 40°C   | cSt     | 303         | 301         |   |   |  |
| VOLVO         |         |             |             |   |   |  |
| CONTAM        | INATION |             |             |   |   |  |
| Water         | %       | NEG         | NEG         |   |   |  |
| Silicon       | ppm     | <b>6</b> 0  | 14          |   |   |  |
| Sodium        | ppm     | ■<1         | 0           |   |   |  |
| Potassium     | ppm     |             | □ <1        |   |   |  |
|               |         |             |             |   |   |  |
| WEAR M        | ετλί ς  |             |             |   |   |  |
| <u> </u>      |         |             |             |   |   |  |
| Iron          | ppm     | 457         | 145         |   |   |  |
| Copper        | ppm     | <b>10</b>   | 2           |   |   |  |
| Lead          | ppm     | 0           | 0           |   |   |  |
| Tin           | ppm     | 0           | <1          |   |   |  |
| Aluminum      | ppm     | 4           | <1          |   |   |  |
| Chromium      | ppm     | <b>4</b>    | 2           |   |   |  |
| Molybdenum    | ppm     | <b>11</b>   | 9           |   |   |  |
| Nickel        | ppm     | 0           | 0           |   |   |  |
| Titanium      | ppm     | 0           | 0           |   |   |  |
| Silver        | ppm     | 0           | 0           |   |   |  |
| Manganese     | ppm     | <b>1</b> 0  | 3           |   |   |  |
| Vanadium      | ppm     | 0           | 0           |   |   |  |

### Diagnosis

The oil change at the time of sampling has been noted. No corrective action is recommended at this time. Resample at the next service interval to monitor.All component wear rates are normal. Elemental level of silicon (Si) above normal. The condition of the oil is acceptable for the time in service.

# **CONSTRUCTION EQUIPMENT**

GRAPHS

VOLVO

Page 2 of 2