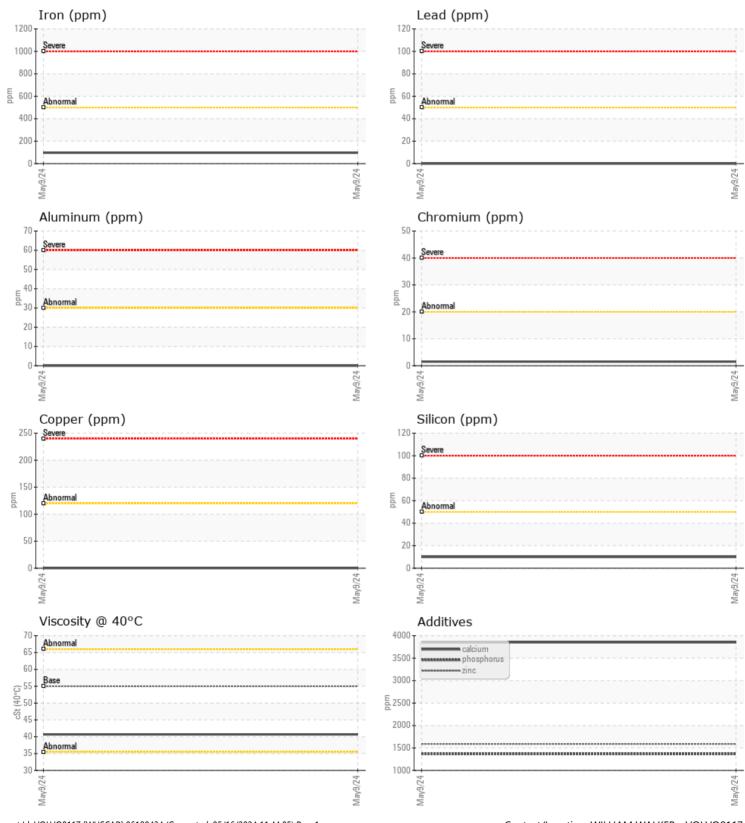

## CONSTRUCTION EQUIPMENT 12829 VOLVO L 180H 4055 - REAR AXLE

 Sample No:
 VCP442478

 Oil Type:
 VOLVO WB 102

 Job No:
 12829

VOLVO

|               | INFORMATION |             | <u>.</u> | <u>_</u> | - |
|---------------|-------------|-------------|----------|----------|---|
| Sample Number |             | VCP442478   |          |          |   |
| Sample Date   |             | 09 May 2024 |          |          |   |
| Machine Hours |             | 8421        |          |          |   |
| Oil Hours     |             | 0           |          |          |   |
| Oil Changed   |             | Changed     |          |          |   |
| Sample Status |             | NORMAL      |          |          |   |
|               |             |             |          |          |   |
| OIL CON       | DITION      |             |          |          |   |
| Visc @ 40°C   | cSt         | <b>40.7</b> |          |          |   |
| VOLVO         |             |             |          |          |   |
|               | IINATION    | <u>.</u>    |          |          |   |
| Water         | %           | NEG         |          |          |   |
| Silicon       | ppm         | <b>10</b>   |          |          |   |
| Sodium        | ppm         | ■ <1        |          |          |   |
| Potassium     | ppm         | 0           |          |          |   |
| VOLVO         |             |             |          |          |   |
| WEAR M        | IETALS      |             |          |          |   |
| Iron          | ppm         | 97          |          |          |   |
| Copper        | ppm         | <b></b> <1  |          |          |   |
| Lead          | ppm         | 0           |          |          |   |
| Tin           | ppm         | 0           |          |          |   |
| Aluminum      | ppm         | 0           |          |          |   |
| Chromium      | ppm         | 2           |          |          |   |
| Molybdenum    | ppm         | 0           |          |          |   |
| Nickel        | ppm         | 0           |          |          |   |
| Titanium      | ppm         | 0           |          |          |   |
| Silver        | ppm         | 0           |          |          |   |
| Manganese     | ppm         | 3           |          |          |   |
| Vanadium      | ppm         | 0           |          |          |   |
|               |             |             |          |          |   |
|               | ES          |             |          |          |   |
| Calcium       | ppm         | 3853        |          |          |   |
| Magnesium     | ppm         | <b>11</b>   |          |          |   |
| Zinc          | ppm         | 1590        |          |          |   |
| 2             | le le       |             |          |          |   |

## Diagnosis

Resample at the next service interval to monitor.All component wear rates are normal. There is no indication of any contamination in the oil. The condition of the oil is acceptable for the time in service.

## **CONSTRUCTION EQUIPMENT**

GRAPHS

VOLVO