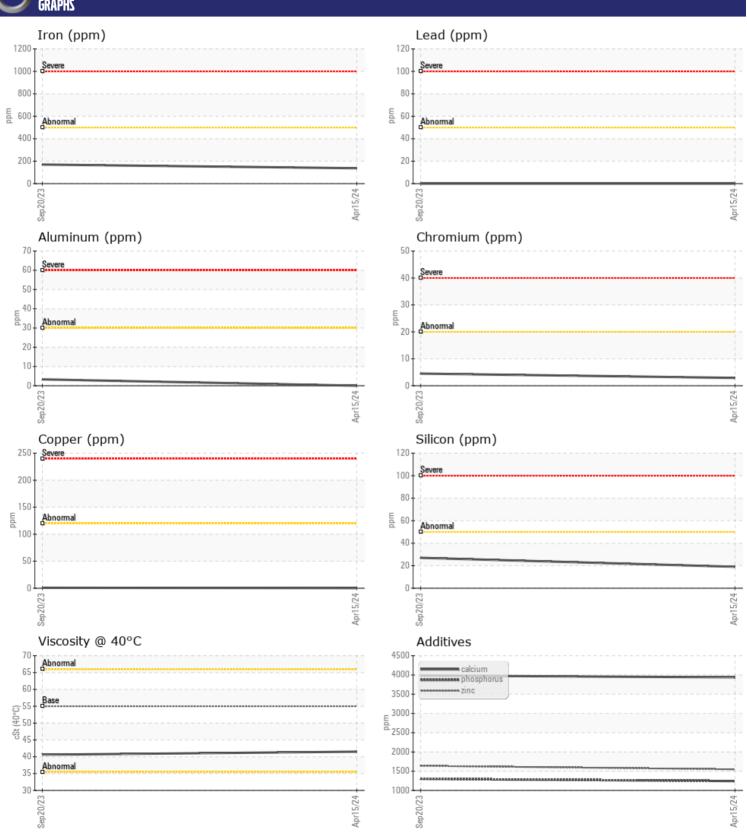

## CONSTRUCTION EQUIPMENT 701444 GENERAL ASP VOLVO L110H 632418 - REAR AXLE

Sample No: VCP444181 Oil Type: VOLVO WB 102

Job No: 701444 GENERAL ASP

| SAMPLE        | E INFORMATION |               |              |      |
|---------------|---------------|---------------|--------------|------|
| Sample Number | -             | VCP444181     | VCP440277    | <br> |
| Sample Date   |               | 15 Apr 2024   | 20 Sep 2023  | <br> |
| Machine Hours |               | 2034          | 1167         | <br> |
| Oil Hours     |               | 2034          | 0            | <br> |
| Oil Changed   |               | Changed       | Changed      | <br> |
| Sample Status |               | NORMAL        | NORMAL       | <br> |
| OIL CON       | DITION        |               |              |      |
| Visc @ 40°C   | cSt           | <b>41.5</b>   | <b>40.6</b>  | <br> |
| CONTAN        | MINATION      |               |              |      |
| Water         | %             | NEG           | NEG          | <br> |
| Silicon       | ppm           | <b>19</b>     | <b>2</b> 7   | <br> |
| Sodium        | ppm           | <b>2</b>      | <b>1</b> 0   | <br> |
| Potassium     | ppm           | <b>0</b>      | <b>2</b>     | <br> |
| WEAR N        | <b>METALS</b> | <b>137</b>    | <b>□</b> 170 | <br> |
| Copper        | ppm           | <b>■&lt;1</b> | <1           | <br> |
| Lead          | ppm           | <b>0</b>      | 0            | <br> |
| Tin           | ppm           | <b>0</b>      | 0            | <br> |
| Aluminum      | ppm           | □0            | □3           | <br> |
| Chromium      | ppm           | ■3            | 4            | <br> |
| Molybdenum    | ppm           | <u></u> 5     | <u>11</u>    | <br> |
| Nickel        | ppm           | ■0            | <u> </u>     | <br> |
| Titanium      | ppm           | 0             | <1           | <br> |
| Silver        | ppm           | 0             | 0            | <br> |
| Manganese     | ppm           | <b>6</b>      | <b>■</b> 9   | <br> |
| Vanadium      | ppm           | 0             | 0            | <br> |
| ADDITIV       | VES           |               |              |      |
| Calcium       | ppm           | <b>3938</b>   | ■3984        | <br> |

## Diagnosis

Resample at the next service interval to monitor.All component wear rates are normal. There is no indication of any contamination in the oil. The condition of the oil is acceptable for the time in service.