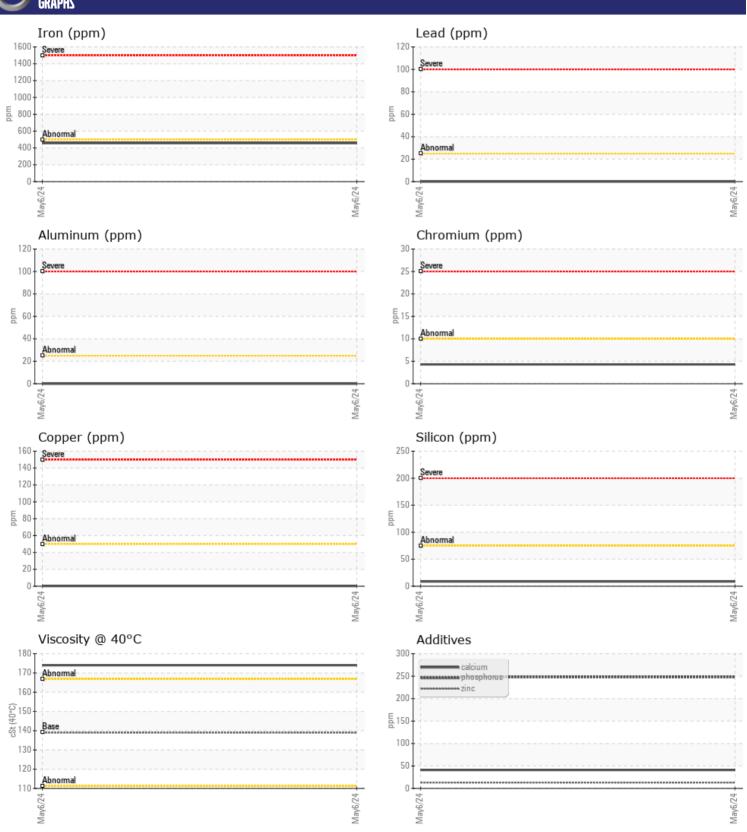

Sample No: VCP397061

Oil Type: VOLVO PREMIUM GEAR OIL 80W-90 GL-5

**Job No:** SW-34060-2 RAMSEY

| VOLVO         | INFORMATION |               |      |  |
|---------------|-------------|---------------|------|--|
| _             | INFORMATION |               | <br> |  |
| Sample Number |             | VCP397061     | <br> |  |
| Sample Date   |             | 06 May 2024   | <br> |  |
| Machine Hours |             | 558           | <br> |  |
| Oil Hours     |             | 558           | <br> |  |
| Oil Changed   |             | Changed       | <br> |  |
| Sample Status |             | NORMAL        | <br> |  |
|               |             |               |      |  |
| OIL CON       | DITION      |               |      |  |
| Visc @ 40°C   | cSt         | <b>174</b>    | <br> |  |
|               |             | _             |      |  |
| VOLVO         | UNISTION    |               |      |  |
| LUNIAM        | IINATION    |               | <br> |  |
| Water         | %           | NEG           | <br> |  |
| Silicon       | ppm         | <b>■</b> 9    | <br> |  |
| Sodium        | ppm         | <b>1</b>      | <br> |  |
| Potassium     | ppm         | <b>■</b> 0    | <br> |  |
|               |             |               |      |  |
| WEAR M        | IETALS      |               |      |  |
| Iron          | ppm         | <b>457</b>    | <br> |  |
| Copper        | ppm         | <b>■&lt;1</b> | <br> |  |
| Lead          | ppm         | <b>0</b>      | <br> |  |
| Tin           | ppm         | <b>■</b> 0    | <br> |  |
| Aluminum      | ppm         | <b>■</b> 0    | <br> |  |
| Chromium      | ppm         | <b>4</b>      | <br> |  |
| Molybdenum    | ppm         | <b>0</b>      | <br> |  |
| Nickel        | ppm         | <b>■</b> 0    | <br> |  |
| Titanium      | ppm         | 0             | <br> |  |
| Silver        | ppm         | 0             | <br> |  |
| Manganese     | ppm         | <b>6</b>      | <br> |  |
| Vanadium      | ppm         | 0             | <br> |  |
|               |             |               |      |  |
| ADDITIV       | ES          |               |      |  |
| Calcium       | ppm         | <b>41</b>     | <br> |  |
| Magnesium     | ppm         | ■0            | <br> |  |
| Zinc          | ppm         | <b>13</b>     | <br> |  |
| Phosphorus    | ppm         | <b>248</b>    | <br> |  |
| Barium        | ppm         | <b>2</b>      | <br> |  |
|               | 1 F         |               |      |  |