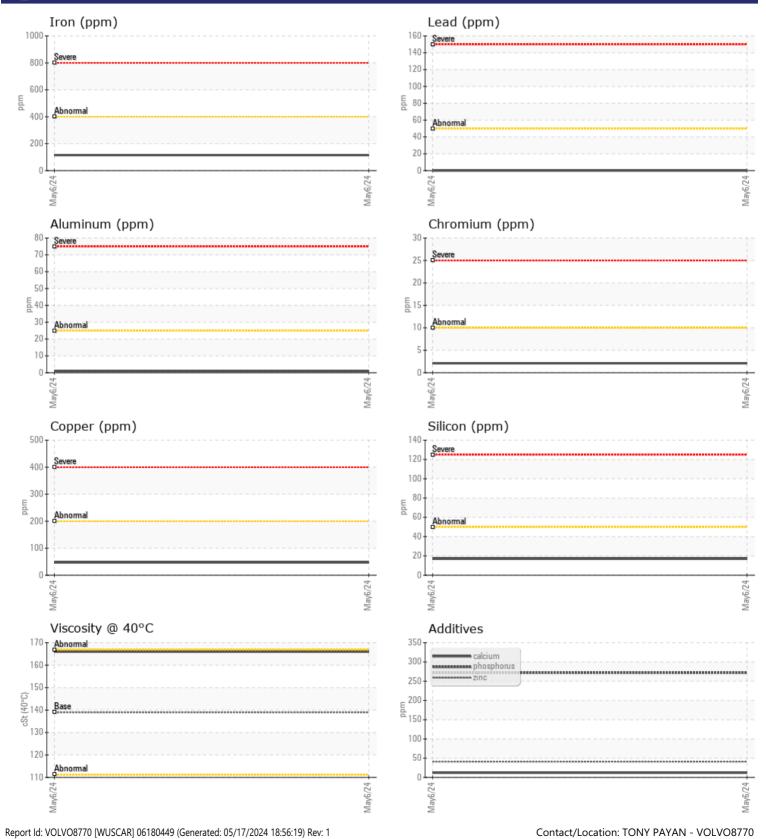

CONSTRUCTION EQUIPMENT SW-34060-2 RAMSEY VOLVO EC550E 310289 - RIGHT SWING DRI

Sample No: VCP446605

VOLVO

Oil Type: VOLVO PREMIUM GEAR OIL 80W-90 GL-5

Job No: SW-34060-2 RAMSEY

| VOLVO         |               |             |      |  |                                                                              |
|---------------|---------------|-------------|------|--|------------------------------------------------------------------------------|
| SAMPLI        | E INFORMATION |             |      |  |                                                                              |
| Sample Number |               | VCP446605   | <br> |  |                                                                              |
| Sample Date   |               | 06 May 2024 | <br> |  | ARNOLD MACHINERY COMPANY                                                     |
| Machine Hours |               | 558         | <br> |  | 2975 WEST 2100 SOUTH                                                         |
| Oil Hours     |               | 558         | <br> |  | SALT LAKE CITY, UT                                                           |
| Oil Changed   |               | Changed     | <br> |  | US 84119                                                                     |
| Sample Status |               | NORMAL      | <br> |  | Contact: TONY PAYAN                                                          |
|               |               |             |      |  | tpayan@arnoldmachinery.com                                                   |
| OIL CON       |               |             |      |  | T: (801)972-4000                                                             |
|               |               | ÷           |      |  | F: (801)975-9434                                                             |
| Visc @ 40°C   | cSt           | <b>166</b>  | <br> |  |                                                                              |
| VOLVO         |               |             |      |  | Diagnosis                                                                    |
| CONTA         | MINATION      |             |      |  | -                                                                            |
| Water         | %             | NEG         | <br> |  | Resample at the next service interval<br>to monitor.All component wear rates |
| Silicon       | ppm           | ∎17         | <br> |  | are normal. There is no indication of any contamination in the fluid. The    |
| Sodium        | ppm           | <1          | <br> |  |                                                                              |
| Potassium     | ppm           | 0           | <br> |  | condition of the fluid is acceptable                                         |
|               |               |             |      |  | for the time in service.                                                     |
| VOLVO         | METALS        |             |      |  |                                                                              |
| WEAR I        | METALS        |             |      |  |                                                                              |
| Iron          | ppm           | <b>115</b>  | <br> |  |                                                                              |
| Copper        | ppm           | <b>47</b>   | <br> |  |                                                                              |
| Lead          | ppm           | 0           | <br> |  |                                                                              |
| Tin           | ppm           | 0           | <br> |  |                                                                              |
| Aluminum      | ppm           | ■<1         | <br> |  |                                                                              |
| Chromium      | ppm           | 2           | <br> |  |                                                                              |
| Molybdenum    | ppm           | 0           | <br> |  |                                                                              |
| Nickel        | ppm           | 0           | <br> |  |                                                                              |
| Titanium      | ppm           | 0           | <br> |  |                                                                              |
| Silver        | ppm           | 0           | <br> |  |                                                                              |
| Manganese     | ppm           | <b>4</b>    | <br> |  |                                                                              |
| Vanadium      | ppm           | 0           | <br> |  |                                                                              |
| VOLVO         |               |             |      |  |                                                                              |
| ADDITI        | VES           |             |      |  |                                                                              |
| Calcium       | ppm           | 12          | <br> |  | •                                                                            |
| Magnesium     | ppm           | 0           | <br> |  |                                                                              |
| Zinc          | ppm           | ∎41         | <br> |  |                                                                              |
| Phosphorus    | ppm           | 272         | <br> |  |                                                                              |
| Barium        | ppm           | 3           | <br> |  |                                                                              |
| Boron         | ppm           | 0           | <br> |  |                                                                              |
|               |               |             |      |  |                                                                              |

## **CONSTRUCTION EQUIPMENT**

GRAPHS

VOLVO

Pa