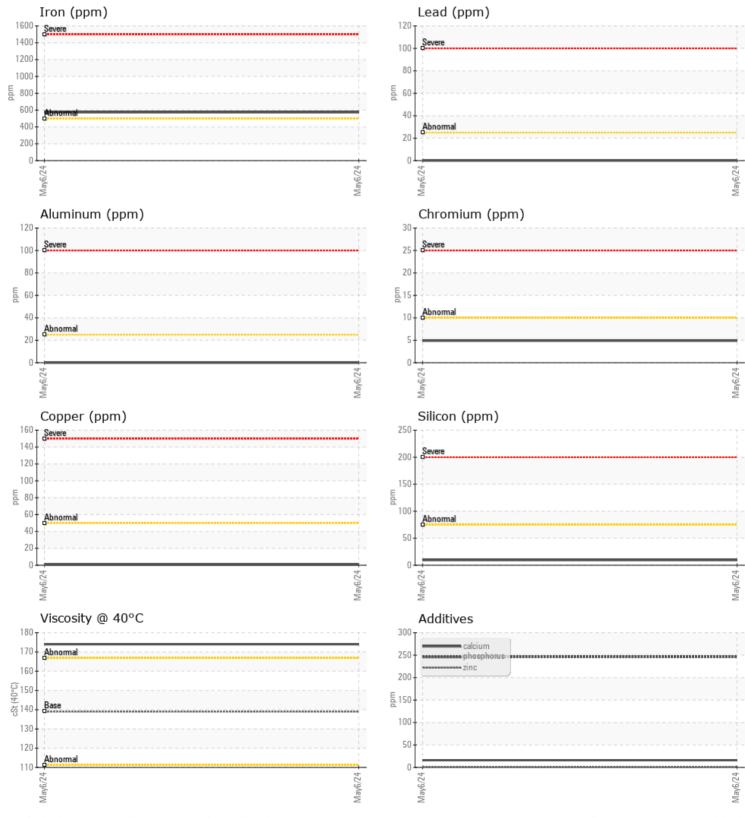

**CONSTRUCTION EQUIPMENT** 

SW-34060-2 RAMSEY VOLVO EC550E 310289 - REAR LEFT FINAL D

Sample No: VCP397021

VOLVO

**Oil Type:** VOLVO PREMIUM GEAR OIL 80W-90 GL-5

Job No: SW-34060-2 RAMSEY

Boron

| VOLVO         |                |             |      |            |
|---------------|----------------|-------------|------|------------|
|               | INFORMATION    |             |      |            |
| Sample Number |                | VCP397021   | <br> |            |
| Sample Date   |                | 06 May 2024 | <br> | <br>ARM    |
| Machine Hours |                | 558         | <br> | <br>297    |
| Oil Hours     |                | 558         | <br> | <br>SAL    |
| Oil Changed   |                | Changed     | <br> | <br>US     |
| Sample Status |                | ABNORMAL    | <br> | <br>Cor    |
|               |                |             |      | tpay       |
| OIL CON       | DITION         |             |      | T: (8      |
| Visc @ 40°C   | cSt            | 174         | <br> | <br>F: (8  |
| VI3C @ 40 C   | CSI            |             |      |            |
| VOLVO         |                |             | <br> | <br>Dia    |
| CONTAN        | AINATION       |             |      | The        |
| Water         | %              | NEG         | <br> | <br>sar    |
| Silicon       | ppm            | <b>10</b>   | <br> | <br>cor    |
| Sodium        | ppm            | <b></b> <1  | <br> | <br>this   |
| Potassium     | ppm            | 0           | <br> | <br>ser    |
|               |                |             |      | cor<br>pre |
| WEAR N        | AFTAI S        |             |      | nev        |
| Iron          |                | 574         | <br> | <br>no     |
| Copper        | ppm            | ■ 574       | <br> | <br>the    |
| Lead          | ppm            |             | <br> | <br>асс    |
| Tin           | ppm            | 0           | <br> |            |
| Aluminum      | ppm<br>ppm     | 0           | <br> |            |
| Chromium      | ppm            | 5           | <br> |            |
| Molybdenum    | ppm            | 0           | <br> |            |
| Nickel        | ppm            | 0           | <br> |            |
| Titanium      | ppm            | 0           | <br> |            |
| Silver        | ppm            | 0           | <br> |            |
| Manganese     | ppm            | 7           | <br> |            |
| Vanadium      | ppm            | 0           | <br> |            |
|               | Phill<br>Phill |             |      |            |
| VOLVO         |                |             | <br> |            |
| V ADDITIV     | /ES            |             |      |            |
| Calcium       | ppm            | <b>1</b> 6  | <br> | <br>_      |
| Magnesium     | ppm            | 0           | <br> |            |
| Zinc          | ppm            | 2           | <br> |            |
| Phosphorus    | ppm            | 246         | <br> |            |
| Barium        | ppm            | 2           | <br> |            |
| -             |                |             |      |            |

## sis

ange at the time of has been noted. No action is recommended at Resample at the next erval to monitor.High tion of visible metal Netal levels are typical for a ponent breaking in. There is ion of any contamination in e condition of the oil is e for the time in service.

## **CONSTRUCTION EQUIPMENT**

GRAPHS

VOLVO

Report Id: VOLVO8770 [WUSCAR] 06180450 (Generated: 05/17/2024 18:57:10) Rev: 1

Contact/Location: TONY PAYAN - VOLVO8770