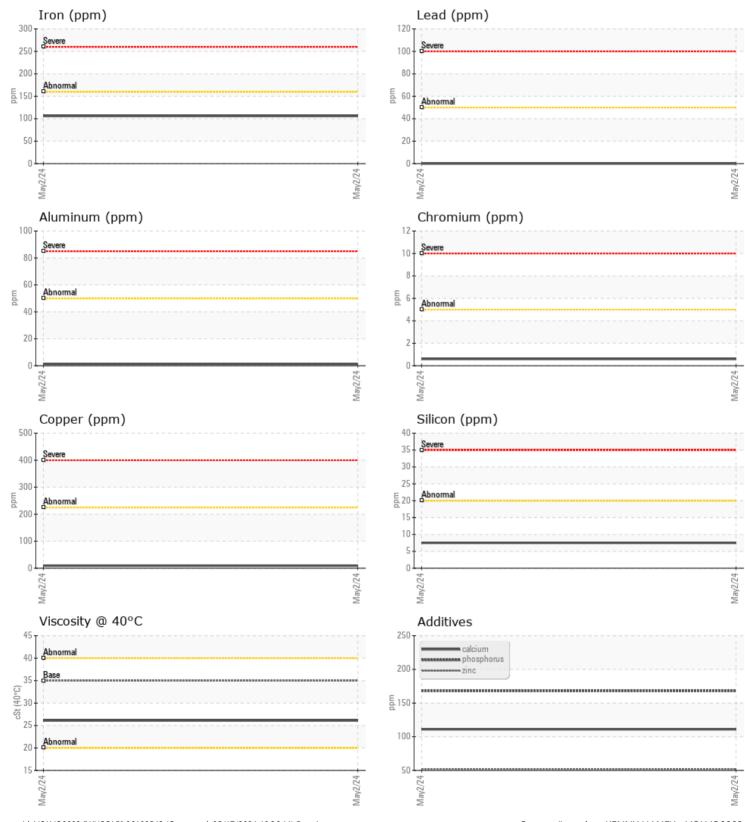

| VOLVO         |             |             |      |  |
|---------------|-------------|-------------|------|--|
|               | INFORMATION | 1           |      |  |
| Sample Number | -           | VCP454983   | <br> |  |
| Sample Date   |             | 02 May 2024 | <br> |  |
| Machine Hours |             | 2359        | <br> |  |
| Oil Hours     |             | 0           | <br> |  |
| Oil Changed   |             | Not Changd  | <br> |  |
| Sample Status |             | NORMAL      | <br> |  |
|               |             |             |      |  |
| OIL CON       | DITION      |             |      |  |
| Visc @ 40°C   | cSt         | 26.1        | <br> |  |
| VOLVO         |             |             |      |  |
| CONTAM        | AINATION    |             |      |  |
| Water         | %           | NEG         | <br> |  |
| Silicon       | ppm         | 8           | <br> |  |
| Sodium        | ppm         | 5           | <br> |  |
| Potassium     | ppm         | 2           | <br> |  |
|               |             |             |      |  |
| WEAR N        | IETALS      |             |      |  |
| Iron          | ppm         | <b>106</b>  | <br> |  |
| Copper        | ppm         | 9           | <br> |  |
| Lead          | ppm         | 0           | <br> |  |
| Tin           | ppm         | 0           | <br> |  |
| Aluminum      | ppm         | ∎1          | <br> |  |
| Chromium      | ppm         |             | <br> |  |
| Molybdenum    | ppm         | 0           | <br> |  |
| Nickel        | ppm         | 0           | <br> |  |
| Titanium      | ppm         | 0           | <br> |  |
| Silver        | ppm         | 0           | <br> |  |
| Manganese     | ppm         | 8           | <br> |  |
| Vanadium      | ppm         | 0           | <br> |  |
| VOLVO         |             |             |      |  |
| ADDITIV       | IFS         |             |      |  |
|               |             |             |      |  |

## Diagnosis

Resample at the next service interval to monitor.All component wear rates are normal. There is no indication of any contamination in the fluid. The condition of the fluid is acceptable for the time in service.

## **CONSTRUCTION EQUIPMENT**

GRAPHS

VOLVO

Contact/Location: KENNY HANEY - VOLVO0093