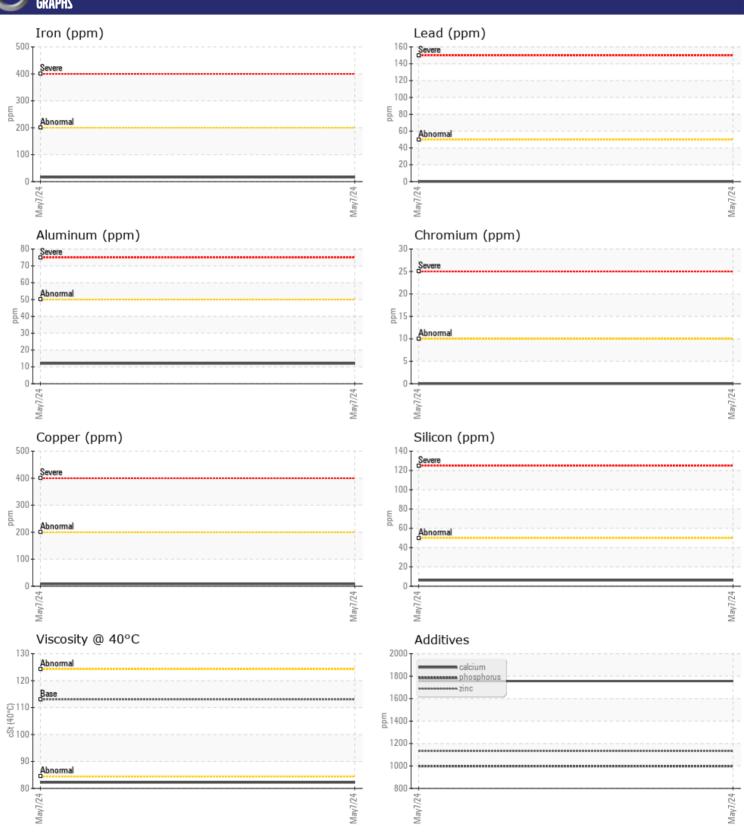

Sample No: VCP395781

Oil Type: VOLVO ULTRA DIESEL ENGINE OIL 15W40 VDS-3

**Job No:** SW-34024-2 RAMSEY

| VOLVO         | INFORMATION |               |      |  |
|---------------|-------------|---------------|------|--|
|               | INFORMATION |               |      |  |
| Sample Number |             | VCP395781     | <br> |  |
| Sample Date   |             | 07 May 2024   | <br> |  |
| Machine Hours |             | 12833         | <br> |  |
| Oil Hours     |             | 0             | <br> |  |
| Oil Changed   |             | Changed       | <br> |  |
| Sample Status |             | NORMAL        | <br> |  |
|               |             |               |      |  |
| OIL CON       | DITION      |               |      |  |
| Visc @ 40°C   | cSt         | ■82.2         | <br> |  |
|               |             |               |      |  |
| VOLVO         |             |               |      |  |
| LONIAM        | IINATION    |               |      |  |
| Water         | %           | NEG           | <br> |  |
| Silicon       | ppm         | <b>6</b>      | <br> |  |
| Sodium        | ppm         | <b>2</b>      | <br> |  |
| Potassium     | ppm         | <b>■</b> 0    | <br> |  |
|               |             |               |      |  |
| WEAR M        | ETALS       |               |      |  |
| Iron          | ppm         | <b>1</b> 6    | <br> |  |
| Copper        | ppm         | ■8            | <br> |  |
| Lead          | ppm         | <b>0</b>      | <br> |  |
| Tin           | ppm         | <b>■</b> <1   | <br> |  |
| Aluminum      | ppm         | <b>12</b>     | <br> |  |
| Chromium      | ppm         | <b>■</b> 0    | <br> |  |
| Molybdenum    | ppm         | <b>■30</b>    | <br> |  |
| Nickel        | ppm         | 0             | <br> |  |
| Titanium      | ppm         | <b>19</b>     | <br> |  |
| Silver        | ppm         | 0             | <br> |  |
| Manganese     | ppm         | <b>■&lt;1</b> | <br> |  |
| Vanadium      | ppm         | <1            | <br> |  |
|               |             |               |      |  |
| ADDITIV       | ES          |               |      |  |
| Calcium       | ppm         | <b>1756</b>   | <br> |  |
| Magnesium     | ppm         | <b>□</b> 500  | <br> |  |
| Zinc          | ppm         | 1132          | <br> |  |
| Phosphorus    | ppm         | 998           | <br> |  |
| Barium        | ppm         | <b>0</b>      | <br> |  |
| -             | PPIII       | 400           |      |  |

## Diagnosis

Resample at the next service interval to monitor. All component wear rates are normal. There is no indication of any contamination in the fluid. The condition of the fluid is acceptable for the time in service.