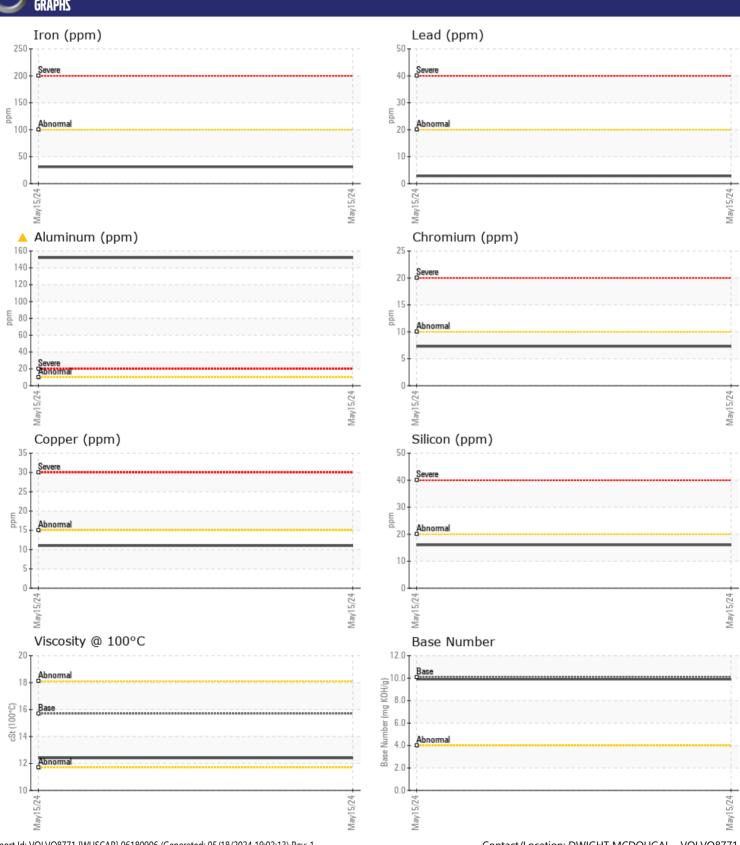

# CONSTRUCTION EQUIPMENT X18615 VOLVO L110H 632507 - DIESEL ENGINE

Sample No: VCP433083

Oil Type: SHELL ROTELLA T 15W40

**Job No:** X18615

| VOLVO            |            |                |  |  |  |
|------------------|------------|----------------|--|--|--|
| SAMPLE IN        | NFORMATION |                |  |  |  |
| Sample Number    | -          | VCP433083      |  |  |  |
| Sample Date      |            | 15 May 2024    |  |  |  |
| Machine Hours    |            | 637            |  |  |  |
| Oil Hours        |            | 0              |  |  |  |
| Oil Changed      |            | Changed        |  |  |  |
| Sample Status    |            | ABNORMAL       |  |  |  |
|                  |            |                |  |  |  |
| OIL CONDI.       | TION       |                |  |  |  |
| Visc @ 100°C     | cSt        | <b>12.4</b>    |  |  |  |
| Base Number (BN) |            | ■9.9           |  |  |  |
| Oxidation (PA)   | %          | 71             |  |  |  |
|                  |            |                |  |  |  |
| CONTAMINATION    |            |                |  |  |  |
| LUNTAMIN         | _          |                |  |  |  |
| Water            | %          | NEG            |  |  |  |
| Soot %           | %          | ■ 0.2          |  |  |  |
| Nitration (PA)   | %          | 52             |  |  |  |
| Sulfation (PA)   | %          | 56             |  |  |  |
| Glycol           | %          | NEG            |  |  |  |
| Fuel             | %          | <1.0           |  |  |  |
| Silicon          | ppm        | <b>16</b>      |  |  |  |
| Sodium           | ppm        | ■3             |  |  |  |
| Potassium        | ppm        | <b>4</b>       |  |  |  |
| VOLVO            |            |                |  |  |  |
| WEAR ME          | TALS       |                |  |  |  |
| Iron             | ppm        | ■31            |  |  |  |
| Copper           | ppm        | 11             |  |  |  |
| Lead             | ppm        | <b>■</b> 3     |  |  |  |
| Tin              | ppm        | <b>■</b> 3     |  |  |  |
| Aluminum         | ppm        | <b>152</b>     |  |  |  |
| Chromium         | ppm        | <b>■7</b>      |  |  |  |
| Molybdenum       | ppm        | ■39            |  |  |  |
| Nickel           | ppm        | ■1             |  |  |  |
| Titanium         | ppm        | <1             |  |  |  |
| Silver           | ppm        | <b>2</b>       |  |  |  |
| Manganese        | ppm        | ■3             |  |  |  |
| Vanadium         | ppm        | <1             |  |  |  |
|                  |            |                |  |  |  |
| ADDITIVES        |            |                |  |  |  |
| Calcium          | ppm        | <b>1484</b>    |  |  |  |
| Magnesium        | ppm        | <b>■</b> 567   |  |  |  |
| Zinc             | ppm        | <b>11115</b>   |  |  |  |
| Phosphorus       | ppm        | <b>1003</b>    |  |  |  |
| Barium           | ppm        | ■8             |  |  |  |
| = 31.161.11      | L L        | _ <del>-</del> |  |  |  |

### Diagnosis

The oil change at the time of sampling has been noted. Resample at the next service interval to monitor. The aluminum level is abnormal. All other metal levels are typical for a new component breaking in. There is no indication of any contamination in the oil. The BN result indicates that there is suitable alkalinity remaining in the oil. The condition of the oil is acceptable for the time in service.