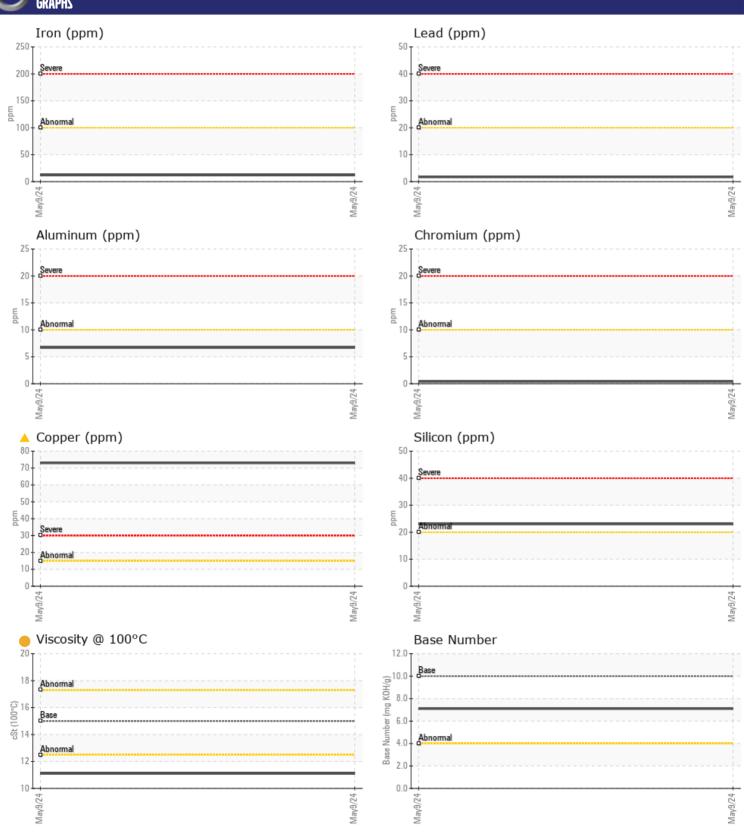

Sample No: VCP442883

Oil Type: VOLVO ULTRA DIESEL ENGINE OIL 15W40 VDS-3

Job No: SWA553305 RENTAL

| VOLVO            |            |                           |         |      |
|------------------|------------|---------------------------|---------|------|
| SAMPLE II        | NFORMATION |                           |         |      |
| Sample Number    | -          | VCP442883                 |         | <br> |
| Sample Date      |            | 09 May 2024               |         | <br> |
| Machine Hours    |            | 178                       |         | <br> |
| Oil Hours        |            | 178                       |         | <br> |
| Oil Changed      |            | Changed                   |         | <br> |
| Sample Status    |            | ABNORMAL                  |         | <br> |
|                  |            |                           |         |      |
| OIL CONDI        | TION       |                           |         |      |
| _                | _          |                           | <u></u> |      |
| Visc @ 100°C     | cSt        | <u> </u>                  |         | <br> |
| Base Number (BN) | mg KOH/g   | <b>7.1</b>                |         | <br> |
| Oxidation (PA)   | %          | 57                        |         | <br> |
|                  |            |                           |         |      |
| CONTAMIN         | NATION     |                           |         |      |
| _                |            | NEC                       |         |      |
| Water            | %          | NEG                       |         | <br> |
| Soot %           | %          | ■0.1                      |         | <br> |
| Nitration (PA)   | %          | 73                        |         | <br> |
| Sulfation (PA)   | %          | 50                        |         | <br> |
| Glycol<br>- ·    | %          | NEG                       |         | <br> |
| Fuel             | %          | ■ 0.3                     |         | <br> |
| Silicon          | ppm        | <b>23</b>                 |         | <br> |
| Sodium           | ppm        | <b>24</b>                 |         | <br> |
| Potassium        | ppm        | <b>4</b>                  |         | <br> |
| VOLVO            |            |                           |         |      |
| WEAR ME          | TALS       |                           |         |      |
| Iron             | ppm        | <b>12</b>                 |         | <br> |
| Copper           | ppm        | ▲ 73                      |         | <br> |
| Lead             | ppm        | <b>2</b>                  |         | <br> |
| Tin              | ppm        | <b>2</b>                  |         | <br> |
| Aluminum         | ppm        | 7                         |         | <br> |
| Chromium         | ppm        | <b>■</b> <1               |         | <br> |
| Molybdenum       |            | <b>■85</b>                |         | <br> |
| Nickel           | ppm        | <b>■ 65</b>               |         | <br> |
| Titanium         | ppm        | 1                         |         | <br> |
| Silver           | ppm        |                           |         | <br> |
|                  | ppm        | <b>■</b> <1<br><b>■</b> 3 |         | <br> |
| Manganese        | ppm        |                           |         |      |
| Vanadium         | ppm        | <1                        |         | <br> |
| VOLVO            |            |                           |         |      |
| ADDITIVE:        |            |                           |         |      |
| Calcium          | ppm        | <b>2161</b>               |         | <br> |
| Magnesium        | ppm        | 49                        |         | <br> |
| Zinc             | ppm        | <b>1189</b>               |         | <br> |
| Phosphorus       | ppm        | <b>1057</b>               |         | <br> |
| . Hospitorus     | Phili      |                           |         |      |

## Diagnosis

Oil and filter change at the time of sampling has been noted. Resample at the next service interval to monitor. The copper level is abnormal. In the absence of other significant wear metals, suspect copper due to sources other than wear (i.e. cooling core). Fuel content negligible. There is no indication of any contamination in the oil. The oil viscosity is lower than normal. The BN result indicates that there is suitable alkalinity remaining in the oil. Confirm oil type.