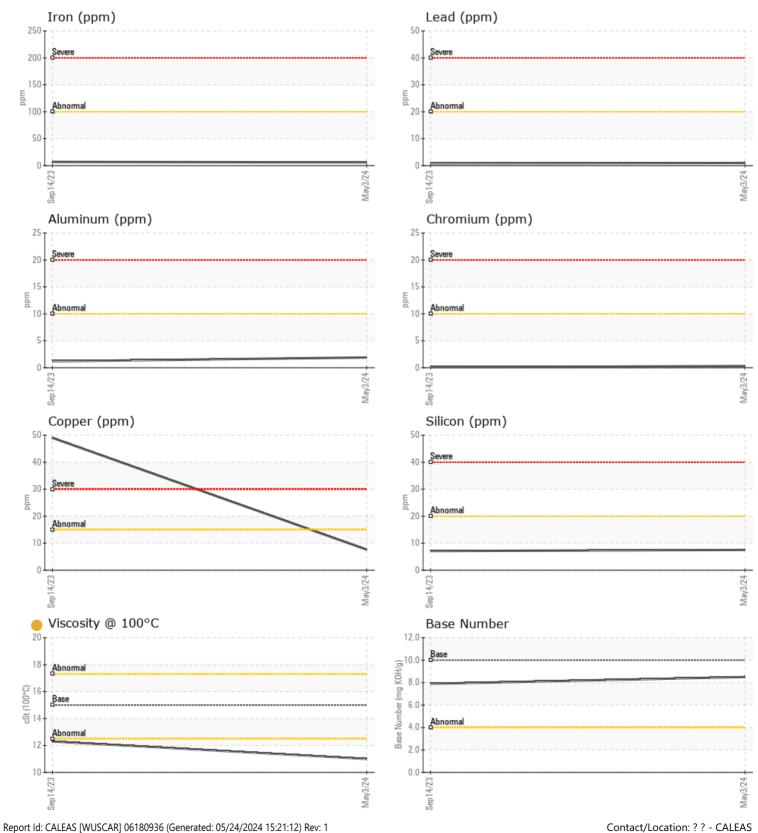

### SAMPLE INFORMATION

| Sample Number    | -        | VCP06180936 | VCP441900   | <br>       |
|------------------|----------|-------------|-------------|------------|
| Sample Date      |          | 03 May 2024 | 14 Sep 2023 | <br>       |
| Machine Hours    |          | 2589        | 1579        | <br>       |
| Oil Hours        |          | 500         | 0           | <br>       |
| Oil Changed      |          | Changed     | Changed     | <br>       |
| Sample Status    |          | ATTENTION   | ABNORMAL    | <br>       |
|                  |          |             |             |            |
| OIL COND         |          |             |             |            |
|                  |          |             |             | <br>       |
| Visc @ 100°C     | cSt      | 11.0        | 12.3        | <br>       |
| Base Number (BN) | mg KOH/g | 8.5         | 7.9         | <br>       |
| Oxidation (PA)   | %        | 77          | 76          | <br>       |
|                  |          |             |             |            |
| CONTAMI          |          |             |             |            |
|                  |          |             | <u>.</u>    | <u>.</u> . |
| Water            | %        | NEG         | NEG         | <br>       |
| Soot %           | %        |             | 0.1         | <br>       |
| Nitration (PA)   | %        | 72          | 71          | <br>       |
| Sulfation (PA)   | %        | 58          | 59          | <br>       |
| Glycol           | %        | NEG         | NEG         | <br>       |
| Fuel             | %        | 0.8         | 1.3         | <br>       |
| Silicon          | ppm      | 8           | 7           | <br>       |
| Sodium           | ppm      | <b>■</b> <1 | 3           | <br>       |
| Potassium        | ppm      | 2           | <1          | <br>       |
|                  |          |             |             |            |

#### WEAR METALS

| WEAR I     | METALS |            |    |      |
|------------|--------|------------|----|------|
| Iron       | ppm    | 6          | 7  | <br> |
| Copper     | ppm    | 8          | 49 | <br> |
| Lead       | ppm    | <b>1</b>   | <1 | <br> |
| Tin        | ppm    | <b>1</b>   | 1  | <br> |
| Aluminum   | ppm    | 2          | 1  | <br> |
| Chromium   | ppm    | <b></b> <1 | <1 | <br> |
| Molybdenum | ppm    | 55         | 46 | <br> |
| Nickel     | ppm    | <b></b> <1 | 0  | <br> |
| Titanium   | ppm    | <1         | <1 | <br> |
| Silver     | ppm    | <b></b> <1 | 0  | <br> |
| Manganese  | ppm    | <b></b> <1 | <1 | <br> |
| Vanadium   | ppm    | <1         | <1 | <br> |