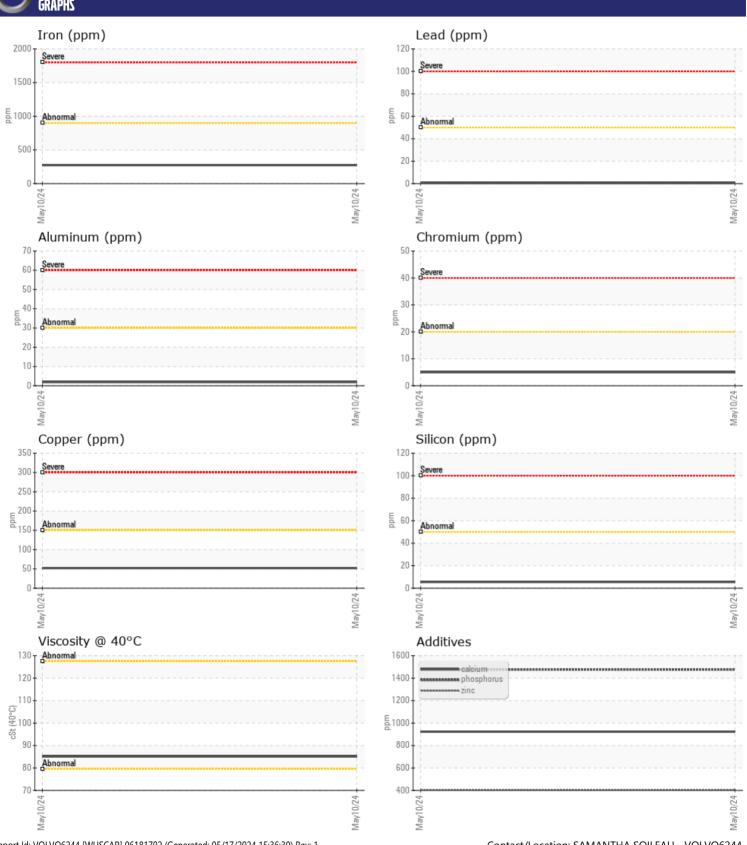

## CONSTRUCTION EQUIPMENT X48984 VOLVO A25G 752510 - FRONT LEFT FINAL DRIVE

Sample No: VCP439912 Oil Type: {unknown} Job No: X48984

| SAMPLE        | E INFORMATION |              |      |  |
|---------------|---------------|--------------|------|--|
| Sample Number |               | VCP439912    | <br> |  |
| Sample Date   |               | 10 May 2024  | <br> |  |
| Machine Hours |               | 2407         | <br> |  |
| Oil Hours     |               | 0            | <br> |  |
| Oil Changed   |               | N/A          |      |  |
|               |               |              |      |  |
| Sample Status |               | NORMAL       | <br> |  |
| VOLVO         |               |              |      |  |
| OIL CON       | DITION        |              |      |  |
| Visc @ 40°C   | cSt           | <b>85.1</b>  | <br> |  |
|               | CSt           | 05.1         |      |  |
| VOLVO         |               |              | <br> |  |
| CONTAN        | MINATION      |              |      |  |
| Water         | %             | <b>0.170</b> | <br> |  |
| Silicon       | ppm           | <b>6</b>     | <br> |  |
| Sodium        | ppm           | <b>■</b> 0   | <br> |  |
| Potassium     | ppm           | <b>6</b>     | <br> |  |
|               | ρρ            |              |      |  |
| VOLVO         |               |              |      |  |
| WEAR N        | METALS        |              |      |  |
| Iron          | ppm           | <b>274</b>   | <br> |  |
| Copper        | ppm           | <b>52</b>    | <br> |  |
| Lead          | ppm           | <b></b>      | <br> |  |
| Tin           | ppm           | <b>2</b>     | <br> |  |
| Aluminum      | ppm           | <b>2</b>     | <br> |  |
| Chromium      | ppm           | <b>5</b>     | <br> |  |
| Molybdenum    | ppm           | 10           | <br> |  |
| Nickel        | ppm           | <b>5</b>     | <br> |  |
| Titanium      | ppm           | <1           | <br> |  |
| Silver        | ppm           | <1           | <br> |  |
| Manganese     | ppm           | 9            | <br> |  |
| Vanadium      |               | <1           | <br> |  |
| variaululli   | ppm           | <b>\</b> 1   |      |  |
| VOLVO         |               |              |      |  |
| ADDITIN       | /ES           |              |      |  |
| Calcium       | ppm           | 923          | <br> |  |
| Magnesium     | ppm           | 3            | <br> |  |
| Zinc          | ppm           | 404          | <br> |  |
| Phosphorus    | ppm           | 1477         | <br> |  |
| Barium        | ppm           | 4            | <br> |  |
| Boron         | ppm           | 226          | <br> |  |
| ווטוטוו       | ppiii         | 220          |      |  |

## Diagnosis

F: (318)433-6623

Resample at the next service interval to monitor. Please specify the brand, type, and viscosity of the oil on your next sample.All component wear rates are normal. The water content is negligible. There is no indication of any contamination in the oil. The condition of the oil is acceptable for the time in service.