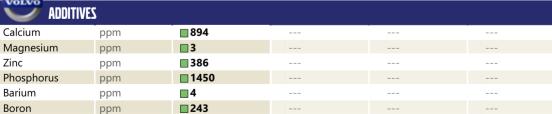

#### SAMPLE INFORMATION VCP439907 Sample Number Sample Date 10 May 2024 Machine Hours 2407 Oil Hours 0 Oil Changed N/A NORMAL Sample Status **OIL CONDITION** Visc @ 40°C cSt 84.8 CONTAMINATION Water % NEG Silicon 6 ppm Sodium 0 🔲 ppm Potassium ppm 6 WEAR METALS Iron ppm 327 Copper ppm 43 Lead ppm **||** <1 2 Tin ppm Aluminum ppm 2 Chromium 6 🔲 ppm Molybdenum ppm 7 Nickel 5 ppm Titanium <1 ppm Silver <1 ppm 10 Manganese ppm Vanadium ppm <1 01