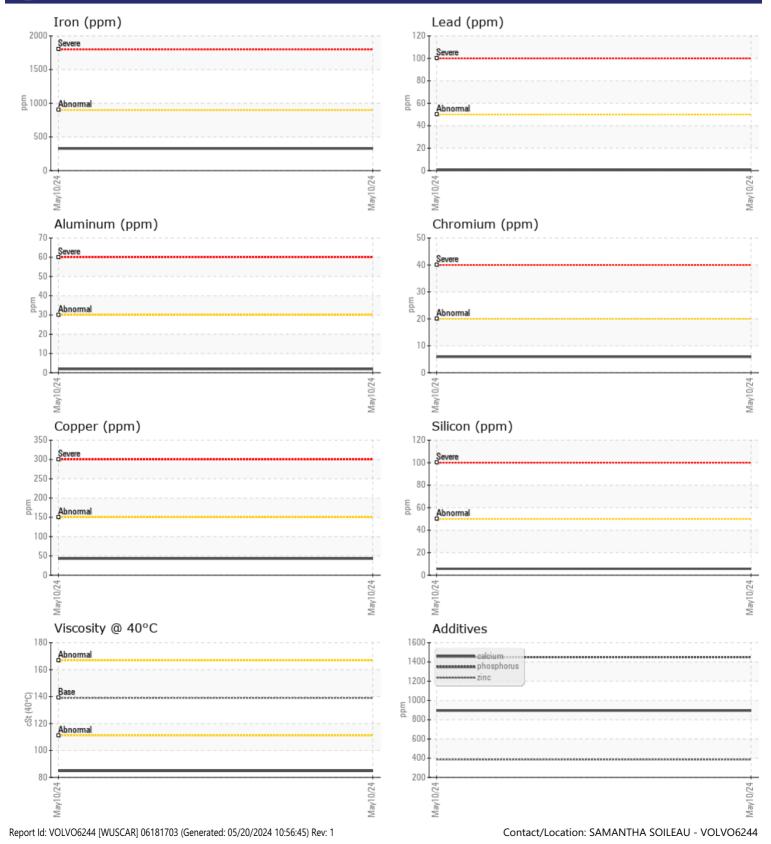

#### SAMPLE INFORMATION VCP439907 Sample Number Sample Date 10 May 2024 Machine Hours 2407 Oil Hours 0 Oil Changed N/A NORMAL Sample Status **OIL CONDITION** Visc @ 40°C cSt 84.8 CONTAMINATION Water % NEG Silicon 6 ppm Sodium 0 🔲 ppm Potassium ppm 6 WEAR METALS Iron ppm 327 Copper ppm 43 Lead ppm **||** <1 2 Tin ppm Aluminum ppm 2 Chromium 6 🔲 ppm Molybdenum ppm 7 Nickel 5 ppm Titanium <1 ppm Silver <1 ppm 10 Manganese ppm Vanadium ppm <1 01

## Diagnosis

Resample at the next service interval to monitor.All component wear rates are normal. There is no indication of any contamination in the oil. The condition of the oil is acceptable for the time in service.